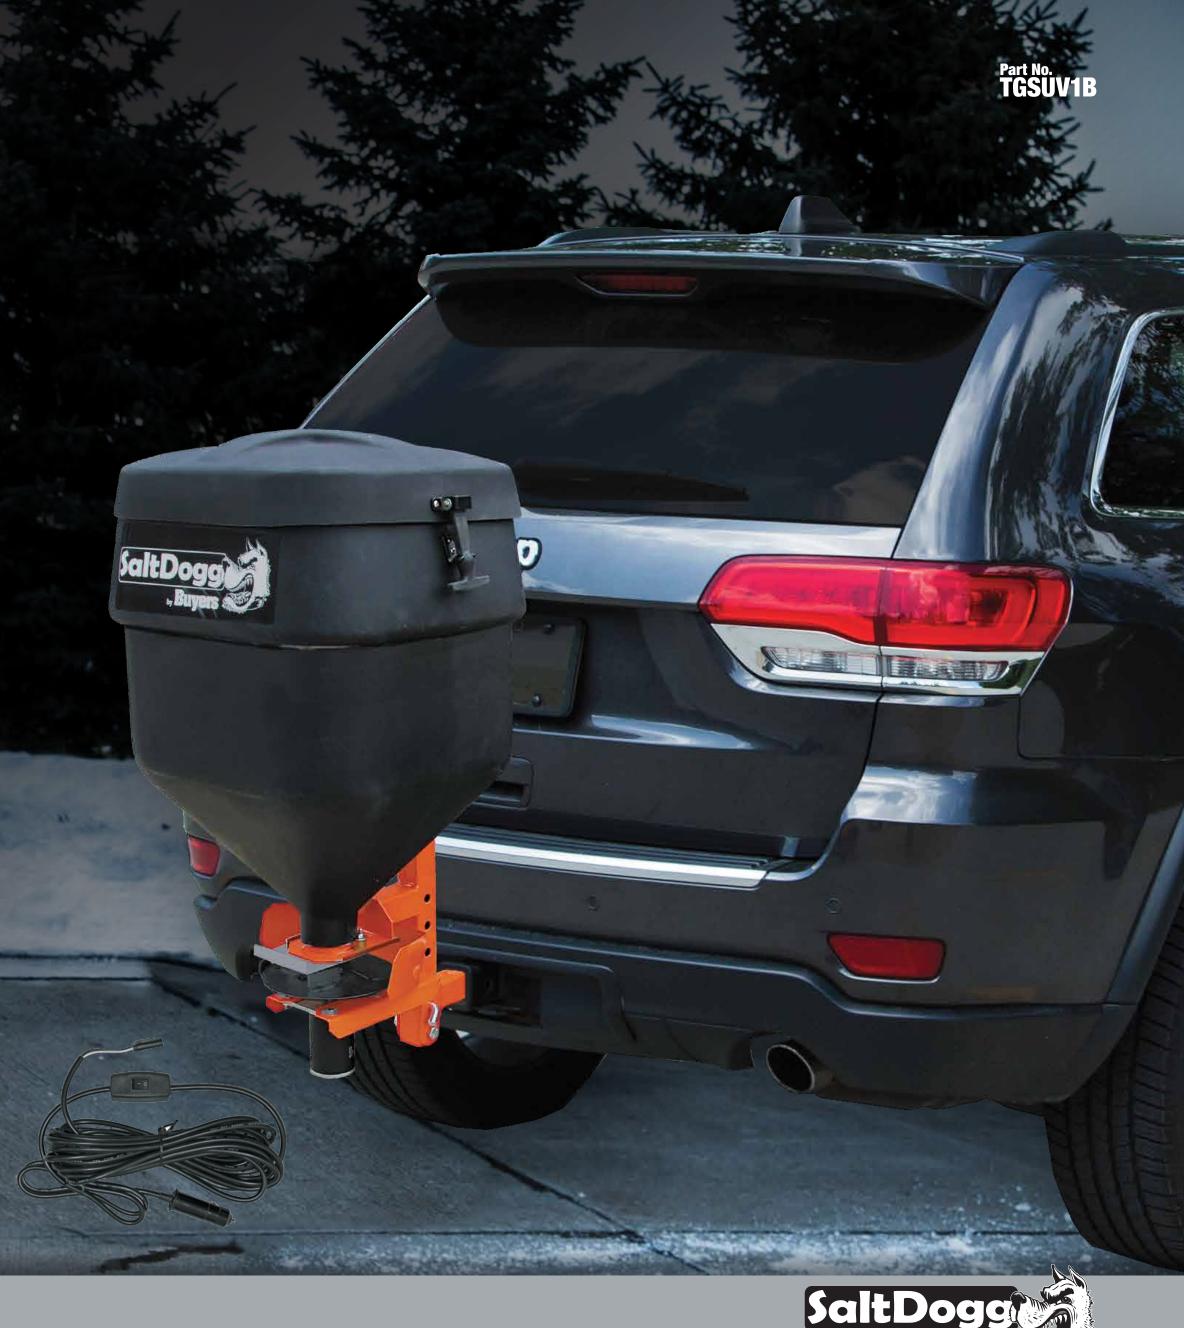

## TAILGATE SPREADER RESIDENTIAL SERIES

| Capacity                                   | 4.4 cu. ft.                              |
|--------------------------------------------|------------------------------------------|
| Dimensions                                 | 40.5" x 22.5" x 20.5"                    |
| Construction                               | Poly hopper, powder-coated steel frame   |
| Spread                                     | Up to 14'                                |
| Mounting                                   | Includes mounting hardware for 1-1/4" &  |
|                                            | 2" receiver hitches                      |
| Spread Material                            | Bagged #1 rock salt                      |
| Feed Mechanism                             | Manual open/close gate with gravity feed |
| Power Source                               | Electric, 1/8 HP, 12 VDC motor with 23'  |
| FIFT - 1 1 1 1 1 1 1 1 1 1 1 1 1 1 1 1 1 1 | auxiliary plug adapter                   |
| Tailgate Access                            | Fold-away feature                        |