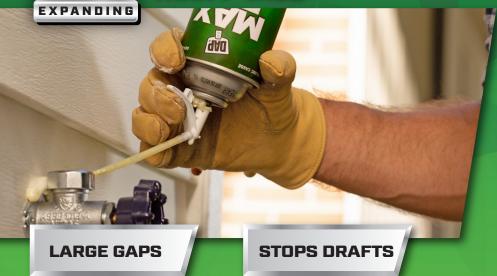

## ARGE GAP FOAM

Our maximum expanding formula, in the familiar green can, is the original DAP® Touch 'n Foam sealant formulated to fill gaps and voids all around the home. MaxFill® provides three times the expansion to fill gaps greater than 1" wide. Its weather-resistant bond seals out drafts while blocking insects and other pests, and can be used indoors or outdoors.\*

\* Outdoor applications must be painted to avoid foam discoloration.

**LARGE GAP FOAM SEALANT** 

FILL GAPS GREATER
THAN 1" WIDE

Fills Gaps Over 1"

**BLOCKS WATER** 

Keeps Homes Dry & Comfortable

**Save On Energy Costs** 

## **IDEAL FOR:**

- Attics
- HVAC/Ducts
- Pipes/Vents
- Foundations
- Rim Joists
- Sill Plates
- Basements