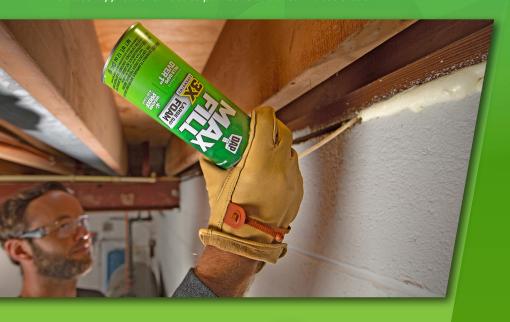

## ARGE GAP FOAM

Our maximum expanding formula, in the familiar green can, is the original DAP® Touch 'n Foam sealant formulated to fill gaps and voids all around the home. MaxFill® provides three times the expansion to fill gaps greater than 1" wide. Its weather-resistant bond seals out drafts while blocking insects and other pests, and can be used indoors or outdoors.\*

## **IDEAL FOR:**

- Attics
- HVAC/Ducts
- Pipes/Vents
- Foundations
- Rim Joists
- Sill Plates
- Basements