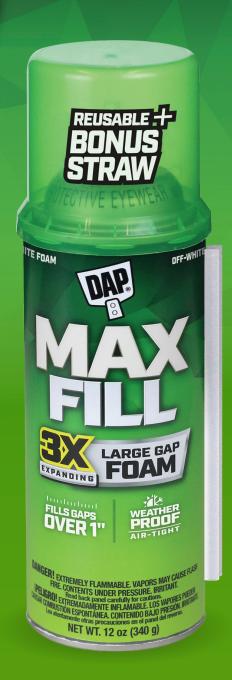

## ARGE GAP FOAM

Our maximum expanding formula, in the familiar green can, is the original DAP® Touch 'n Foam sealant formulated to fill gaps and voids all around the home. MaxFill® provides three times the expansion to fill gaps greater than 1" wide. Its weather-resistant bond seals out drafts while blocking insects and other pests, and can be used indoors or outdoors.\*

\* Outdoor applications must be painted to avoid foam discoloration.

**LARGE GAP FOAM SEALANT** 

FILL GAPS GREATER
THAN 1" WIDE

Fills Gaps Over 1"

**BLOCKS WATER** 

Keeps Homes Dry & Comfortable

**Save On Energy Costs** 

## **REUSABLE**

1. SPRAY 3. STORE 2. PLUG 4. REPEAT

2 STRAWS

**COLOR:** 

**Off-White Foam** 

| PRODUCT       | PRODUCT NO | SIZE  | COLOR     | UPC             | SCC-14            | CASE PK | CASE WEIGHT | CASE DIMENSIONS<br>(LxWxH) | CASE VOL<br>(cu ft) | CASE PER<br>PALLET |
|---------------|------------|-------|-----------|-----------------|-------------------|---------|-------------|----------------------------|---------------------|--------------------|
| DAP® MaxFill® | 7565000043 | 12 oz | Off White | 0 75650 00031 1 | 100 75650 00043 1 | 12      | 12.87       | 11.50" x 8.75" x 9.25"     | 0.539               | 108                |
| DAP® MaxFill® | 7565031612 | 16 oz | Off White | 0 75650 31612 2 | 100 75650 31612 9 | 12      | 16.45       | 11.50" x 9.00" x 10.63"    | 0.637               | 90                 |
| DAP® MaxFill® | 7565020012 | 20 oz | Off White | 0 75650 00032 8 | 100 75650 00032 5 | 12      | 20.13       | 11.50" x 8.50" x 12.50"    | 0.707               | 72                 |