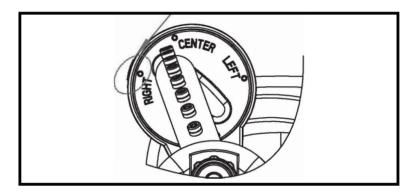

## **TROUBLESHOOTING**

**Problem:** The sprinkler does not spray water. **Cause:** Debris are blocking the water outlet

**Solution:** Turn off the faucet. Remove the included hole cleaner from the end of the spray bar. Use the hole cleaner to remove any debris from each spray nozzle. Reinstall the hole cleaner to the end of the spray bar.