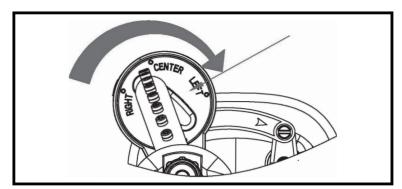

The switch rotates clockwise 360° to adjust the spray Angle .

There are four spraying modes of the product, respectively **Right, Center, Left**, **and Full**, Turn the indicator to the desired spray pattern.