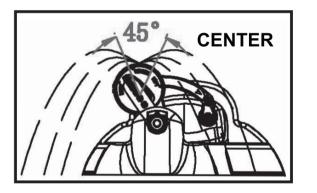

The switch rotates clockwise 360° to adjust the spray Angle .

There are four spraying modes of the product, respectively **Right, Center, Left**, **and Full**, Turn the indicator to the desired spray pattern.