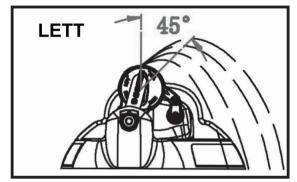

The switch rotates clockwise 360° to adjust the spray Angle .

There are four spraying modes of the product, respectively **Right, Center, Left**, **and Full**, Turn the indicator to the desired spray pattern.