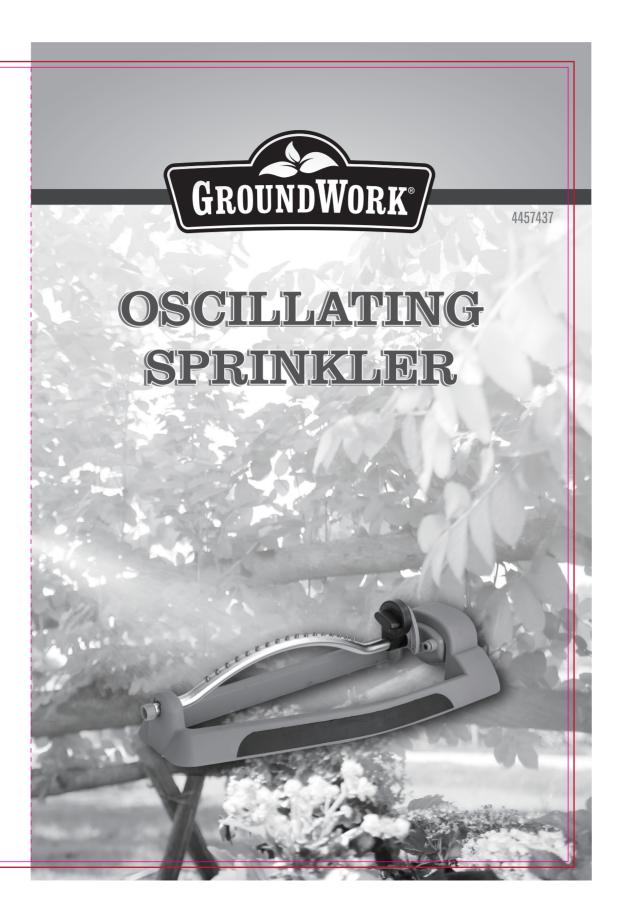

The switch rotates clockwise 360° to adjust the spray Angle .

There are four spraying modes of the product, respectively **Right, Center, Left**, **and Full**, Turn the indicator to the desired spray pattern.