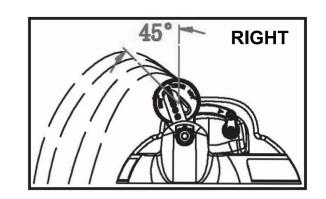

The switch rotates clockwise 360° to adjust the spray Angle .

There are four spraying modes of the product, respectively **Right, Center, Left**, **and Full**, Turn the indicator to the desired spray pattern.