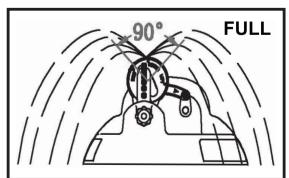

The switch rotates clockwise 360° to adjust the spray Angle .

There are four spraying modes of the product, respectively **Right, Center, Left**, **and Full**, Turn the indicator to the desired spray pattern.