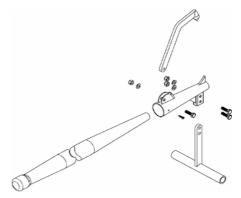

## Assembly Instructions: (see diagram below)

Step 1: Attach the log Hook (#2) to the body (#3), as shown, with bolt (#5), Washer (#7), and nut (# 6). Tighten nut securely, but not tight enough to prevent the log hook from rotating.

Step 2: Attach the lifting tube (#4) to the body (#3) with two sets of hardware bolt (#5), washer (#7), and nut (#6).

## Parts Diagram

### Part List

| Part No. | Description        | Q'tY(Pcs) |
|----------|--------------------|-----------|
| 1        | Handle             | 1         |
| 2        | Log Hook           | 1         |
| 3        | Body               | 1         |
| 4        | Lifting Tube       | 1         |
| 5        | Bolt M10-1.5 X 35  | 3         |
| 6        | Nylock Nut M10-1.5 | 3         |
| 7        | Washer             | 3         |
| 8        | Screw              | 1         |