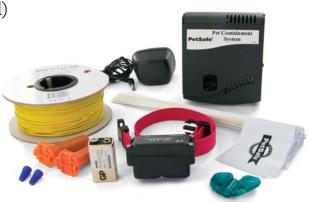

## System Includes

- Transmitter with Power Adapter
- Stubborn Dog Receiver with adjustable collar
- Operating and Training Guide
- 500 Feet of Wire
- 50 Training Flags
- Waterproof Splice Capsules and Wire Nuts
- 9 Volt Battery
- Test Light Tool