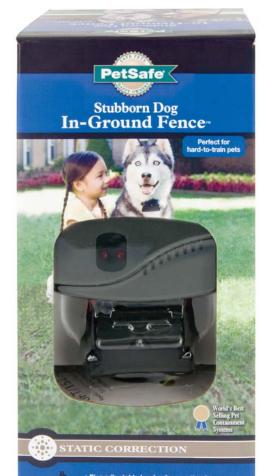

## **Stubborn Dog In-Ground Fence**<sup>™</sup>

## Features

- Five adjustable levels of correction for stubborn or hard-to-train pets—highest intensity available
- Warning tone with pet-pager vibration ideal for training hearing impaired dogs
- Waterproof Receiver Collar with low battery indicator
- Tone plus vibration only mode for training
- Covers up to 10 acres with additional wire and flags (sold separately)
- System works with multiple pets (additional PetSafe® Receiver Collars required)
- One Year Warranty