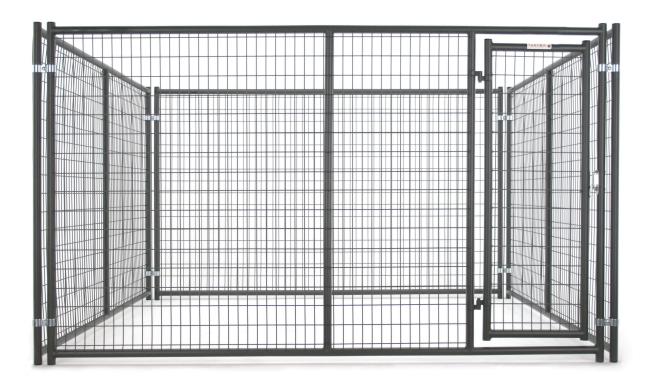

## ELITE SERIES DOG KENNELS

- Heavy-duty panels are made of 1-3/4" tubing and filled with sturdy 8-gauge 2" x 4" wire
- Front panel features a durable door that creates a 2-1/2' x 5' 8" opening, complete with slam latch
- Great for year round hunting dogs or as a secure outdoor getaway for household pets
- Complete kennel measures 6' tall x 10' wide x 10' long
- Numerous configurations available
- Galvanized base tubing featuring our exclusive Powder Over E-Coat finish that is unmatched anywhere on the market
- Additional panels and fronts available for a variety of kennel configurations

| DIMENSIONS |                        |
|------------|------------------------|
| SKU        | 3606740                |
| Weight     | 273 lbs.               |
| Height     | 6 ft.                  |
| Width      | 10 ft.                 |
| Length     | 10 ft.                 |
| Tubing     | 1-3/4"                 |
| Gauge      | 8 ga. wire<br>(2"x 4") |
| Color      | Gray                   |