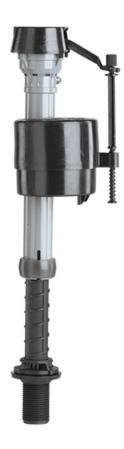

## 400A - Universal Fill Valve

Fluidmaster's 400A Universal Toilet Fill Valve is the #1 best selling fill valve in the world! This is an anti-siphon design with an adjustable height from 9" to 14".

Fluidmaster recommends using the 400A fill valve in toilets that date prior to 1994 with flush volumes between 3.5 and 7 gallons per flush.

- Replaces ballcocks and other older valves
- Best for older toilets (pre 1994)
- Easy to install
- Height adjusts 9"-14"
- Refills quickly
- Corrosion-resistant material
- Code approved
- Anti-Siphon design Won't contaminate fresh water supply
- Some toilet models not supported: Flapperless, Low Boy 1 Piece Toilets and Side Entry Valves.
- Fits all brands
- Five year warranty