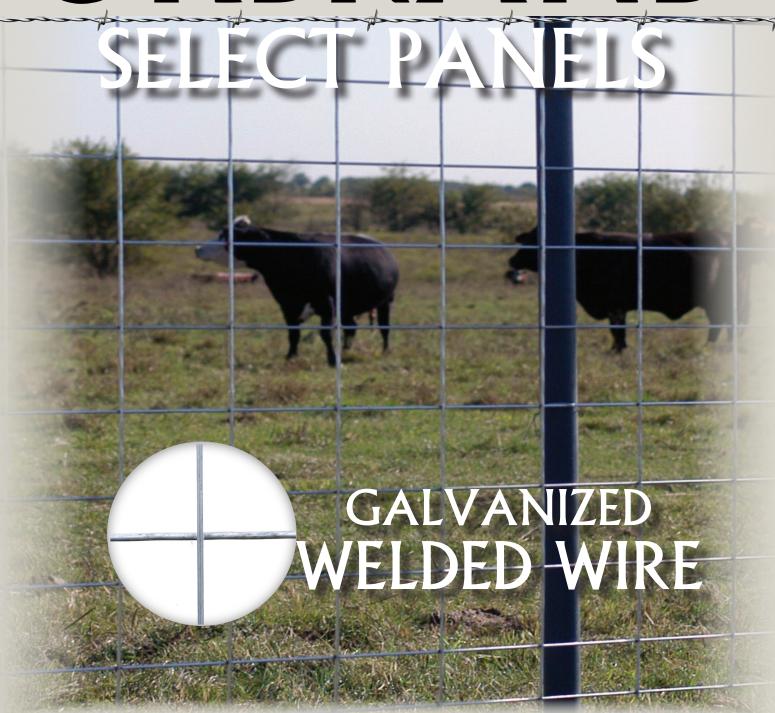

## **SELECT PANELS**

OKBRAND Select Panels are engineered with a unique blend of 5-gauge horizontal wire and 4-gauge vertical wire featuring graduated horizontal spacing. Each panel upholds the high standards of quality and craftsmanship with all OKBRAND fencing products. These panels are designed to tackle the most challenging ranching conditions, yet their versatility extends to various applications, making them ideal for both ranching and lawn and garden projects.

Our galvanized-before-welded process is used on all OKBRAND welded products. Before welding, wires are galvanized using the tight wipe system, which produces a smooth uniform finish. This eliminates sharp burrs or icicles preventing undue injury to animals or people. Galvanizing before welding combines safety with dependable strength and lasting durability.