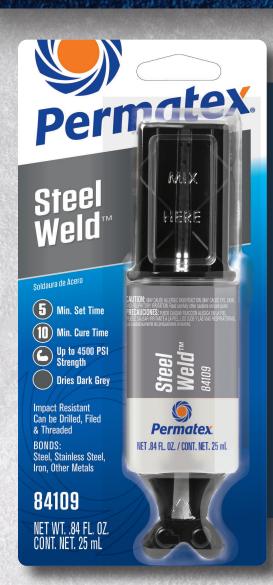

## Steel Weld™ Epoxy

4500 PSI SHEAR STRENGTH

Permatex® Steel Weld™ is a multi-metal epoxy adhesive that eliminates the need for welding or brazing. Resistant to water and solvents, this steel weld epoxy is ideal for sealing welded seams, filling metal cracks and mounting metal components.

## **BONDS TO:**

Steel, Stainless Steel, Iron and Other Metals

Set Time: 5 min. Cure Time: 10 min. Finished Color: Metalic Grey

Steel reinforced epoxy

- Can be machined, sanded, drilled
- Ideal for metal to metal bonding

Item #84109

| ITEM  | DESCRIPTION                       | CASE<br>QTY | CASE<br>L" | CASE<br>W" | CASE<br>H" | CASE<br>CUBE | UPC PREFIX<br>0686226 |
|-------|-----------------------------------|-------------|------------|------------|------------|--------------|-----------------------|
| 84109 | Permatex® Steel Weld™ Epoxy, 25mL | 6           | 9          | 8.5        | 5          | 0.232        | 84109 4               |