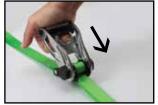

#### INSTRUCTIONS TO RELEASE RATCHET

- 1. PULL FINGER TRIGGER AND OPEN RATCHET UNTIL FLAT.
- 2. PULL LONG END OF WEBBING TO REMOVE.