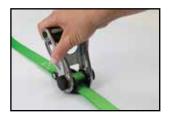

# **HOW TO THREAD A TIE DOWN**

#### INSTRUCTIONS TO RELEASE RATCHET

- 1. PULL FINGER TRIGGER AND OPEN RATCHET UNTIL FLAT.
- 2. PULL LONG END OF WEBBING TO REMOVE.

# **INSTRUCTIONS TO USE RATCHET**

- 3. CLOSE RATCHET AND INSERT WEBBING INTO SLOT.
- 4. FEED WEBBING THROUGH SLOT AND BACK OVER TOP OF AXLE.
- 5. CRANK RATCHET UNTIL WEBBING WRAPS 2-4 TIMES.
- 6. REPEAT STEP 1 TO RELEASE.