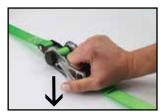

#### INSTRUCTIONS TO RELEASE RATCHET

- 1. PULL FINGER TRIGGER AND OPEN RATCHET UNTIL FLAT.
- 2. PULL LONG END OF WEBBING TO REMOVE.