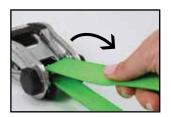

# **INSTRUCTIONS TO USE RATCHET**

- 3. CLOSE RATCHET AND INSERT WEBBING INTO SLOT.
- 4. FEED WEBBING THROUGH SLOT AND BACK OVER TOP OF AXLE.
- 5. CRANK RATCHET UNTIL WEBBING WRAPS 2-4 TIMES.
- 6. REPEAT STEP 1 TO RELEASE.