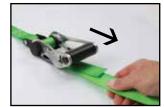

# **INSTRUCTIONS TO USE RATCHET**

- 3. CLOSE RATCHET AND INSERT WEBBING INTO SLOT.
- 4. FEED WEBBING THROUGH SLOT AND BACK OVER TOP OF AXLE.
- 5. CRANK RATCHET UNTIL WEBBING WRAPS 2-4 TIMES.
- 6. REPEAT STEP 1 TO RELEASE.