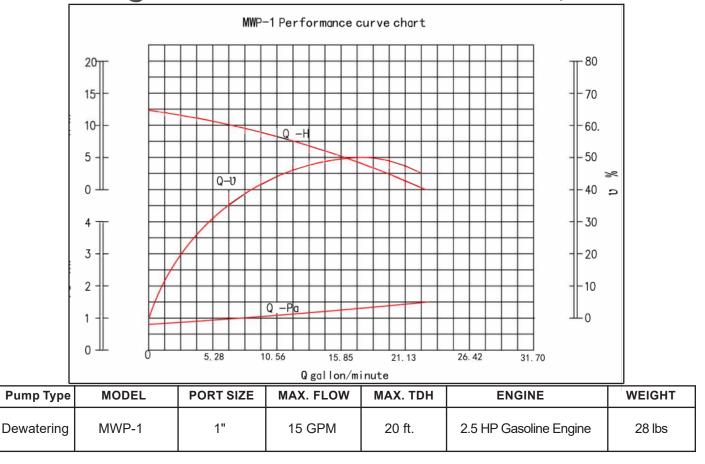

# **Pump Specifications:**

- Cast Aluminum Housing
- Cast Iron Impeller
- Buna Elastomers
- Silicon Carbide Shaft Seal
- 1" Suction and Discharge Ports
- Maximum TDH 20 ft.
- Suction Lift to 16 ft
- Flows to 15 GPM
- Dewatering Clean Liquid
- Pump Fittings and Strainer Included