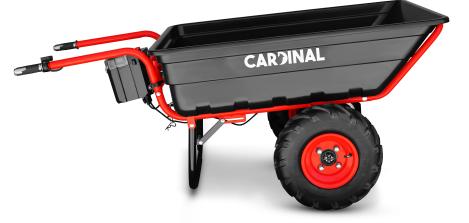

# CARDINAL

# **ELECTRIC UTILITY CART**

# CKART300e

## Voltage 40V 6 Ah/ 66 W **Power Battery Life** 3.2 hr **Charge Time** 3 hr **Motor Power** 400 W **Forward Speed** 3.7m/h (6 km/h) **Reverse Speed** 1.2 m/h (2km/h) Max. Load Capacity 661 lbs (300 kg) **Dimensions** 77x38x28 in (1790x970x730 mm) Weight 159 lbs (36kg) Warranty 1 Year