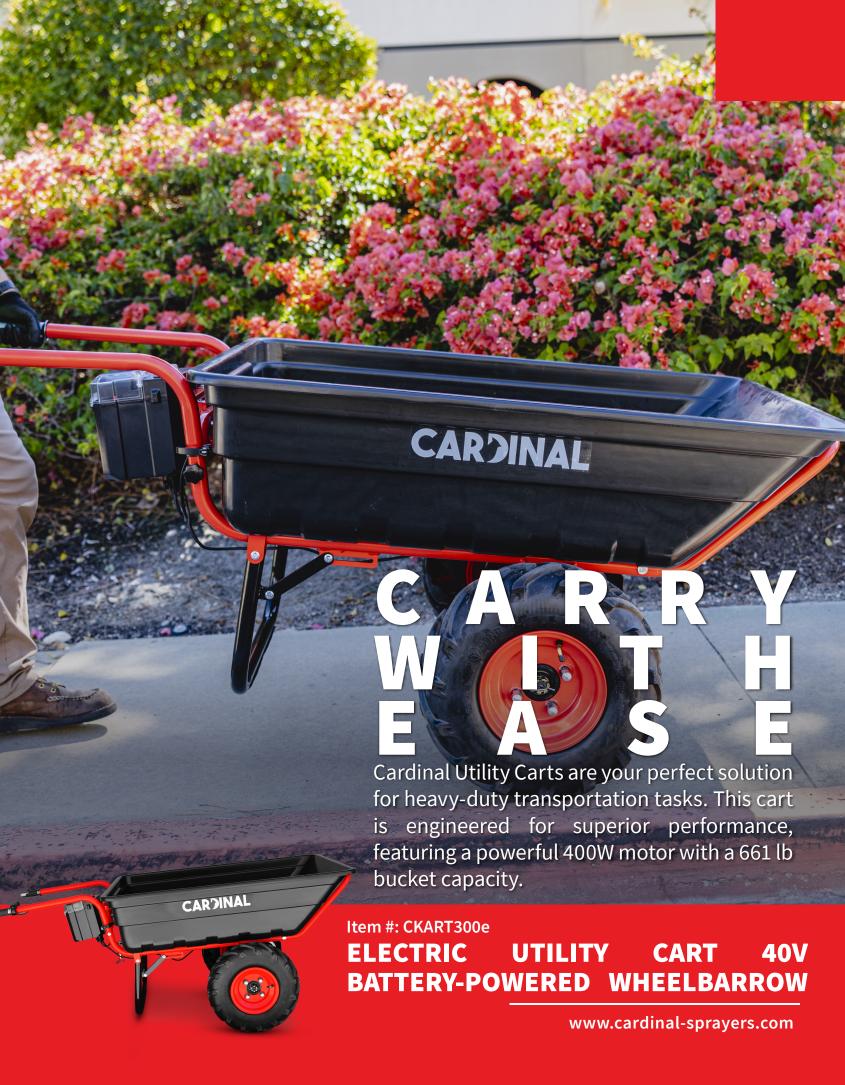

### **FEATURES**

- **HIGH LOAD CAPACITY:** Handles up to 661 lbs (300 kg) on solid flat ground.
- POWERFUL MOTOR: Equipped with a 400W motor for robust performance.
- Efficient Battery: 40V DC battery with 6Ah capacity for up to 3 hours of work time on a full charge.
- SAFETY GUARD SYSTEM: Equipped with a comprehensive safety guard system to protect the operator from flying debris, ensuring a safer work environment.
- **USER-FRIENDLY CONTROLS:** Speed control lever, throttle lever for forward and reverse movement, and EBS (Electronic Braking System).

#### **DURABLE CONSTRUCTION** Sturdy frame and components.

including front tray support, motor cover, and ATV bar.

**EASY OPERATION** Simple controls and ergonomic design for comfortable use.

**QUICK CHARGING** Fully charge the battery in just 3 hours.