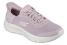

## 124823 — SKECHERS SLIP-INS: GO WALK FLEX - EVA

Slip Ins Athletic Mesh Bungee W/ Printed Heel INLINE 2024 SS

Step-in to convenient walking comfort and cushioning wearing Skechers Hands Free Slip-ins® GO WALK® Flex - Eva. Designed with our exclusive Heel Pillow™, this sporty style features an athletic mesh upper with stretch laces, floral print trim, Skechers Air-Cooled Memory Foam® insole, lightweight ULTRA GO® cushioning, and Flex Pillars™ for added support.

## **Key Features**

- Skechers Hands Free Slip-ins® for an easy fit
- Exclusive Heel Pillow<sup>™</sup> holds your foot securely in place
- Lightweight, responsive ULTRA GO® cushioning
- Skechers Air-Cooled Memory Foam® cushioned comfort insole
- Multi-surface stabilized and flexible traction with Flex Pillars™ for cross training activities
- Crafted with 100% vegan materials

## **Design Details**

- Athletic mesh upper with stretch laces and a floral print trim
- 1 1/4-inch heel
- Machine washable
- Skechers® logo detail