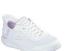

## 124823 — SKECHERS SLIP-INS: GO WALK FLEX - EVA

Slip Ins Athletic Mesh Bungee W/ Printed Heel INLINE 2024 SS

Step-in to convenient walking comfort and cushioning wearing Skechers Hands Free Slip-ins® GO WALK® Flex - Eva. Designed with our exclusive Heel Pillow™, this sporty style features an athletic mesh upper with stretch laces, floral print trim, Skechers Air-Cooled Memory Foam® insole, lightweight ULTRA GO® cushioning, and Flex Pillars™ for added support.

## **Key Features**

- Skechers Hands Free Slip-ins® for an easy fit
- Exclusive Heel Pillow<sup>™</sup> holds your foot securely in place
- Lightweight, responsive ULTRA GO® cushioning
- Skechers Air-Cooled Memory Foam® cushioned comfort insole
- Multi-surface stabilized and flexible traction with Flex Pillars™ for cross training activities
- Crafted with 100% vegan materials

## **Design Details**

- Athletic mesh upper with stretch laces and a floral print trim
- 1 1/4-inch heel
- Machine washable
- Skechers® logo detail