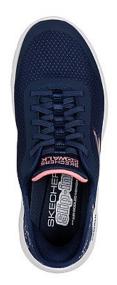

## 124823 — SKECHERS SLIP-INS: GO WALK FLEX - EVA

Slip Ins Athletic Mesh Bungee W/ Printed Heel INLINE 2024 SS

Step-in to convenient walking comfort and cushioning wearing Skechers Hands Free Slip-ins® GO WALK® Flex - Eva. Designed with our exclusive Heel Pillow™, this sporty style features an athletic mesh upper with stretch laces, floral print trim, Skechers Air-Cooled Memory Foam® insole, lightweight ULTRA GO® cushioning, and Flex Pillars™ for added support.

## **Design Details**

- Athletic mesh upper with stretch laces and a floral print trim
- 1 1/4-inch heel
- Machine washable
- Skechers® logo detail