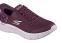

## 124823 — SKECHERS SLIP-INS: GO WALK FLEX - EVA

Slip Ins Athletic Mesh Bungee W/ Printed Heel INLINE 2024 SS

Step-in to convenient walking comfort and cushioning wearing Skechers Hands Free Slip-ins® GO WALK® Flex - Eva. Designed with our exclusive Heel Pillow™, this sporty style features an athletic mesh upper with stretch laces, floral print trim, Skechers Air-Cooled Memory Foam® insole, lightweight ULTRA GO® cushioning, and Flex Pillars™ for added support.

## **Key Features**

- Skechers Hands Free Slip-ins® for an easy fit
- Exclusive Heel Pillow<sup>™</sup> holds your foot securely in place
- Lightweight, responsive ULTRA GO® cushioning
- Skechers Air-Cooled Memory Foam® cushioned comfort insole
- Multi-surface stabilized and flexible traction with Flex Pillars™ for cross training activities
- Crafted with 100% vegan materials

## **Design Details**

- Athletic mesh upper with stretch laces and a floral print trim
- 1 1/4-inch heel
- Machine washable
- Skechers® logo detail