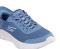

## 124823 — SKECHERS SLIP-INS: GO WALK FLEX - EVA

Slip Ins Athletic Mesh Bungee W/ Printed Heel INLINE 2024 SS

Step-in to convenient walking comfort and cushioning wearing Skechers Hands Free Slip-ins® GO WALK® Flex - Eva. Designed with our exclusive Heel Pillow™, this sporty style features an athletic mesh upper with stretch laces, floral print trim, Skechers Air-Cooled Memory Foam® insole, lightweight ULTRA GO® cushioning, and Flex Pillars™ for added support.

## **Key Features**

- Skechers Hands Free Slip-ins® for an easy fit
- Exclusive Heel Pillow<sup>™</sup> holds your foot securely in place
- Lightweight, responsive ULTRA GO® cushioning
- Skechers Air-Cooled Memory Foam® cushioned comfort insole
- Multi-surface stabilized and flexible traction with Flex Pillars™ for cross training activities
- Crafted with 100% vegan materials

## **Design Details**

- Athletic mesh upper with stretch laces and a floral print trim
- 1 1/4-inch heel
- Machine washable
- Skechers® logo detail