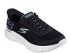

## 124823 — SKECHERS SLIP-INS: GO WALK FLEX - EVA

Slip Ins Athletic Mesh Bungee W/ Printed Heel INLINE 2024 SS

Step-in to convenient walking comfort and cushioning wearing Skechers Hands Free Slip-ins® GO WALK® Flex - Eva. Designed with our exclusive Heel Pillow™, this sporty style features an athletic mesh upper with stretch laces, floral print trim, Skechers Air-Cooled Memory Foam® insole, lightweight ULTRA GO® cushioning, and Flex Pillars™ for added support.

## **Key Features**

- Skechers Hands Free Slip-ins® for an easy fit
- Exclusive Heel Pillow<sup>™</sup> holds your foot securely in place
- Lightweight, responsive ULTRA GO® cushioning
- Skechers Air-Cooled Memory Foam® cushioned comfort insole
- Multi-surface stabilized and flexible traction with Flex Pillars™ for cross training activities
- Crafted with 100% vegan materials

## **Design Details**

- Athletic mesh upper with stretch laces and a floral print trim
- 1 1/4-inch heel
- Machine washable
- Skechers® logo detail