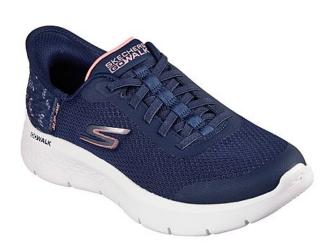

## 124823 — SKECHERS SLIP-INS: GO WALK FLEX - EVA

Slip Ins Athletic Mesh Bungee W/ Printed Heel INLINE 2024 SS

Step-in to convenient walking comfort and cushioning wearing Skechers Hands Free Slip-ins® GO WALK® Flex - Eva. Designed with our exclusive Heel Pillow™, this sporty style features an athletic mesh upper with stretch laces, floral print trim, Skechers Air-Cooled Memory Foam® insole, lightweight ULTRA GO® cushioning, and Flex Pillars™ for added support.

## **Key Features**

- Skechers Hands Free Slip-ins® for an easy fit
- Exclusive Heel Pillow<sup>™</sup> holds your foot securely in place
- Lightweight, responsive ULTRA GO® cushioning
- Skechers Air-Cooled Memory Foam® cushioned comfort insole
- Multi-surface stabilized and flexible traction with Flex Pillars™ for cross training activities
- Crafted with 100% vegan materials

## **Design Details**

- Athletic mesh upper with stretch laces and a floral print trim
- 1 1/4-inch heel
- Machine washable
- Skechers® logo detail