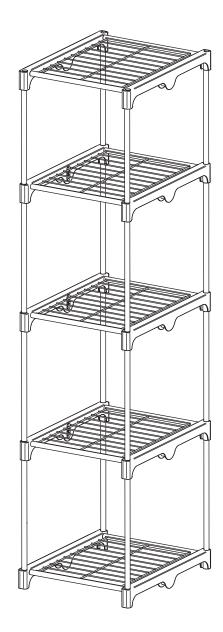

## STYLE NO: 6779-4415 5-Tier Closet Tower

А

В

С F12671

No tools required.

Part Reference F12669

F12670