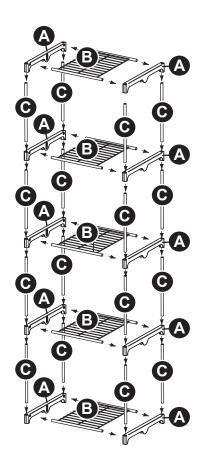

## STEP 1:

□ Insert ends of shelf (B) into holes in two end connectors (A). □ Repeat for each of the five shelves.

## STEP 2:

- Building up from the bottom insert four vertical poles (C) into holes in top of end connectors (A).
- □ Place one of the assembled shelves from Step 1 onto the four poles.
- □ Repeat for each of the five shelves.