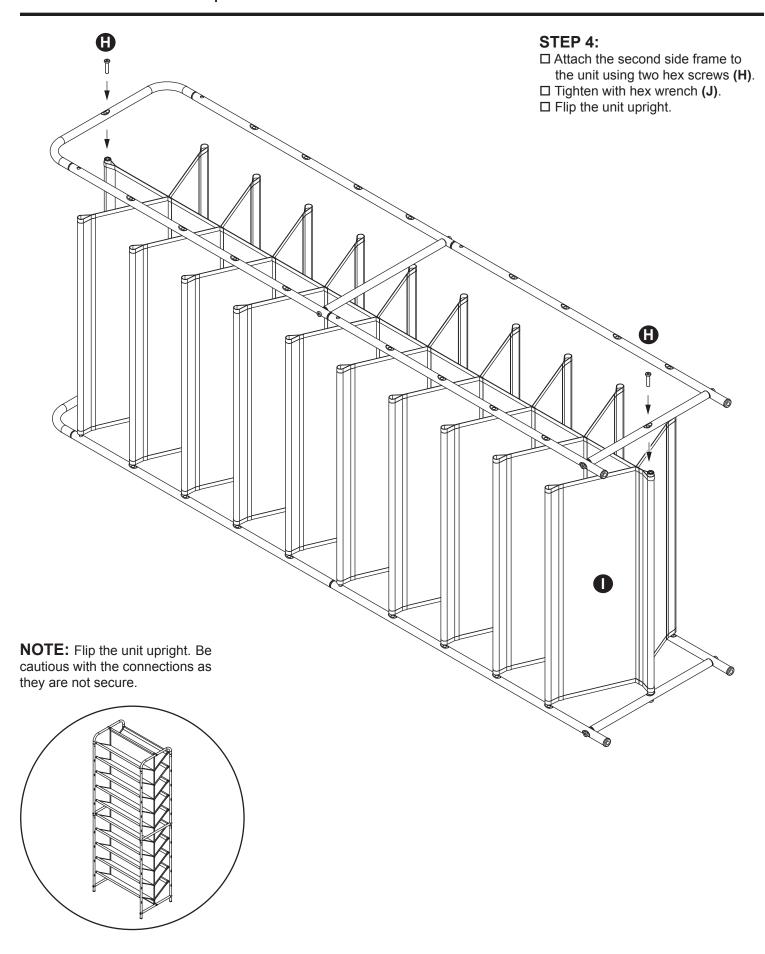

support (K) between the two top poles (C) using the lowest holes available. As shown below.
- ☐ Install the bottom support **(G)** between the bottom poles **(E)** using the lowest holes available.
  - **NOTE:** make sure the hole in the middle of bottom support **(G)** is facing up like the rest of the holes in the frame.
- ☐ Secure using a hex wrench (J) and four hex screws (H).
- ☐ Repeat this step to assemble the other side frame.



**NOTE:** When assembled center holes on bottom supports **(G)** must face each other.

©2024 Whitmor, Inc.



## STEP 2:

- $\square$  Insert ends of the horizontal shelf tubes **(B)** into top tube **(A)** and bottom support **(G)**.
- ☐ Secure using a hex wrench (J) and two hex screws (H).
- ☐ Tighten with hex wrench (J).



©2024 Whitmor, Inc.











### STEP 5:







### STEP 6:



©2024 Whitmor, Inc. Page 7





# STEP 7:

☐ Insert two wheels (**D**) on one side and two locking wheels (**F**) on the other side.

8680 Swinnea Road • Suite 103 • Southaven, MS • 38671

NEED HELP? For help with assembly, or if you are missing a part, please call Whitmor's Consumer Care Team, 1-888-944-8667 between 8 a.m. and 4:30 p.m. (Central Standard Time) Monday through Friday, or email: help@whitmor.com. Visit us online at www.whitmor.com

Rev#5 | 03.19.24 Printed in China