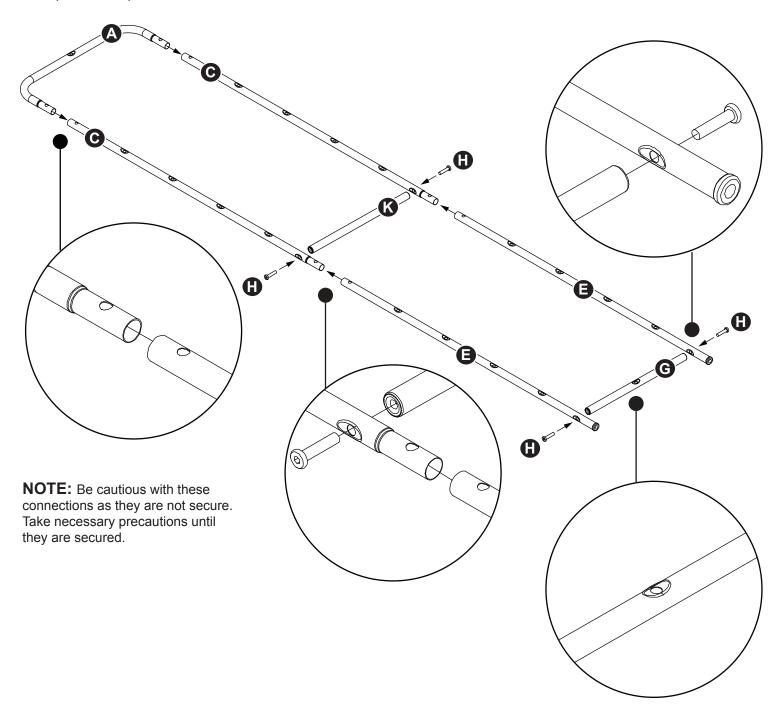

#### STEP 1:

- ☐ Start by assembling the side frames.
- $\square$  Insert ends of the top tube **(A)** into two top poles **(C)**.
- ☐ Insert top poles **(C)** into ends of bottom poles **(E)**.
- ☐ Install the middle support (K) between the two top poles (C) using the lowest holes available. As shown below.
- ☐ Install the bottom support **(G)** between the bottom poles **(E)** using the lowest holes available.
  - **NOTE:** make sure the hole in the middle of bottom support **(G)** is facing up like the rest of the holes in the frame.
- ☐ Secure using a hex wrench (J) and four hex screws (H).
- ☐ Repeat this step to assemble the other side frame.

**NOTE:** When assembled center holes on bottom supports **(G)** must face each other.

©2024 Whitmor, Inc.