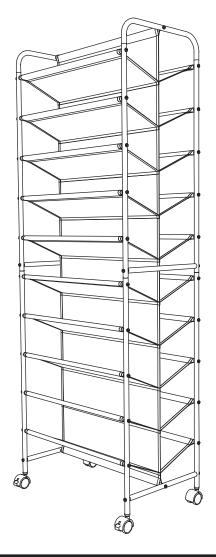

# 6037-10524-GM | 10-Tier Shoe Cart

| Part | Reference |
|------|-----------|
| Α    | F11965    |
| В    | F11966    |
| С    | F12054    |
| D    | F11968    |
| Е    | F12055    |
| F    | F11970    |
| G    | F11971    |
| Н    | F11972    |
| 1    | F12056    |
| J    | F11974    |
| K    | F13049    |

# 6037-10524-GM | 10-Tier Shoe Cart

#### STEP 1:

- ☐ Start by assembling the side frames.
- $\square$  Insert ends of the top tube **(A)** into two top poles **(C)**.
- ☐ Insert top poles **(C)** into ends of bottom poles **(E)**.
- ☐ Install the middle support (K) between the two top poles (C) using the lowest holes available. As shown below.
- ☐ Install the bottom support **(G)** between the bottom poles **(E)** using the lowest holes available.
  - **NOTE:** make sure the hole in the middle of bottom support **(G)** is facing up like the rest of the holes in the frame.
- ☐ Secure using a hex wrench (J) and four hex screws (H).
- ☐ Repeat this step to assemble the other side frame.

## STEP 2:

- $\square$  Insert ends of the horizontal shelf tubes **(B)** into top tube **(A)** and bottom support **(G)**.
- ☐ Secure using a hex wrench (J) and two hex screws (H).
- ☐ Tighten with hex wrench (J).

# STEP 7:

☐ Insert two wheels (**D**) on one side and two locking wheels (**F**) on the other side.

8680 Swinnea Road • Suite 103 • Southaven, MS • 38671

NEED HELP? For help with assembly, or if you are missing a part, please call Whitmor's Consumer Care Team, 1-888-944-8667 between 8 a.m. and 4:30 p.m. (Central Standard Time) Monday through Friday, or email: help@whitmor.com. Visit us online at www.whitmor.com