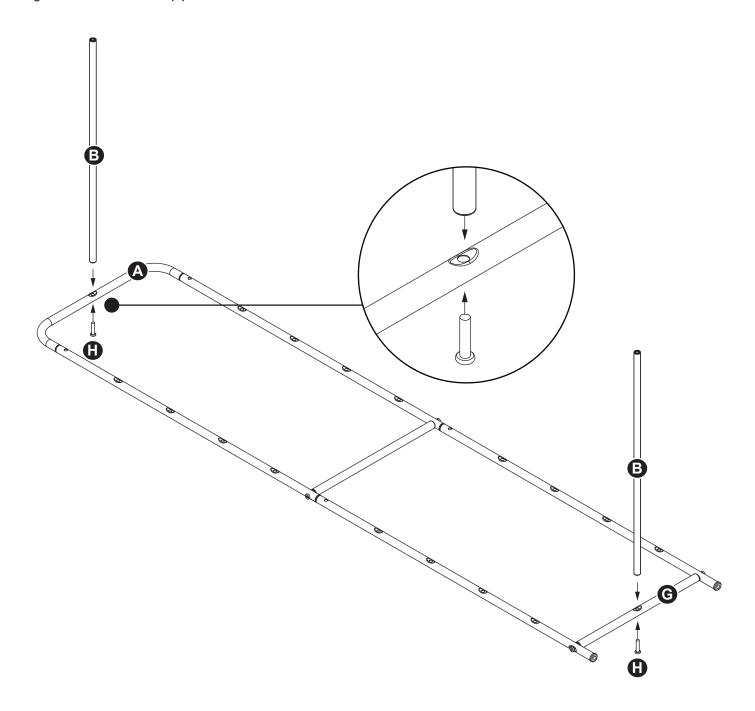

## STEP 2:

- $\square$  Insert ends of the horizontal shelf tubes **(B)** into top tube **(A)** and bottom support **(G)**.
- ☐ Secure using a hex wrench (J) and two hex screws (H).
- ☐ Tighten with hex wrench (J).