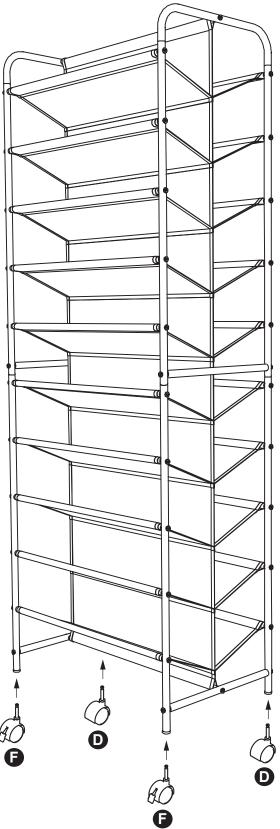

# STEP 7:

☐ Insert two wheels (**D**) on one side and two locking wheels (**F**) on the other side.

8680 Swinnea Road • Suite 103 • Southaven, MS • 38671

NEED HELP? For help with assembly, or if you are missing a part, please call Whitmor's Consumer Care Team, 1-888-944-8667 between 8 a.m. and 4:30 p.m. (Central Standard Time) Monday through Friday, or email: help@whitmor.com. Visit us online at www.whitmor.com