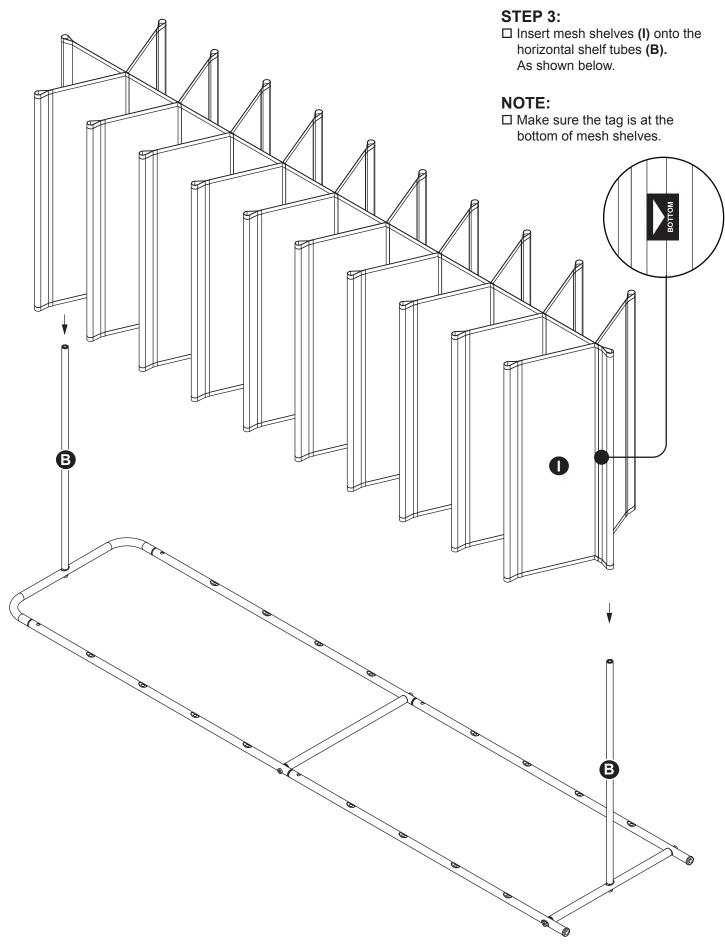

## STEP 2:

- $\square$  Insert ends of the horizontal shelf tubes **(B)** into top tube **(A)** and bottom support **(G)**.
- ☐ Secure using a hex wrench (J) and two hex screws (H).
- ☐ Tighten with hex wrench (J).