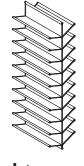

# 6037-10524-GM | 10-Tier Shoe Cart

| Part | Reference |
|------|-----------|
| Α    | F11965    |
| В    | F11966    |
| С    | F12054    |
| D    | F11968    |
| Е    | F12055    |
| F    | F11970    |
| G    | F11971    |
| Н    | F11972    |
| 1    | F12056    |
| J    | F11974    |
| K    | F13049    |

No additional tools required.

A 2 ea Top Tubes

C 4 ea Top Poles

**G** 2 ea **Bottom Supports** 

1 1 ea Mesh Shelves

**B** 22 ea Horizontal Shelf Tubes

**D** 2 ea Wheels

Locking Wheels

**H** 50 ea Hex Screws

**J** 1 ea Hex Wrench

**K** 2 ea Middle Supports