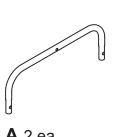

No additional tools required.

A 2 ea Top Tubes

C 4 ea Top Poles

**G** 2 ea **Bottom Supports** 

1 1 ea Mesh Shelves

**B** 22 ea Horizontal Shelf Tubes

**D** 2 ea Wheels

Locking Wheels

#### STEP 1:

- ☐ Start by assembling the side frames.
- $\square$  Insert ends of the top tube **(A)** into two top poles **(C)**.
- ☐ Insert top poles **(C)** into ends of bottom poles **(E)**.
- ☐ Install the middle support (K) between the two top poles (C) using the lowest holes available. As shown below.
- ☐ Install the bottom support **(G)** between the bottom poles **(E)** using the lowest holes available.
  - **NOTE:** make sure the hole in the middle of bottom support **(G)** is facing up like the rest of the holes in the frame.
- ☐ Secure using a hex wrench (J) and four hex screws (H).
- ☐ Repeat this step to assemble the other side frame.