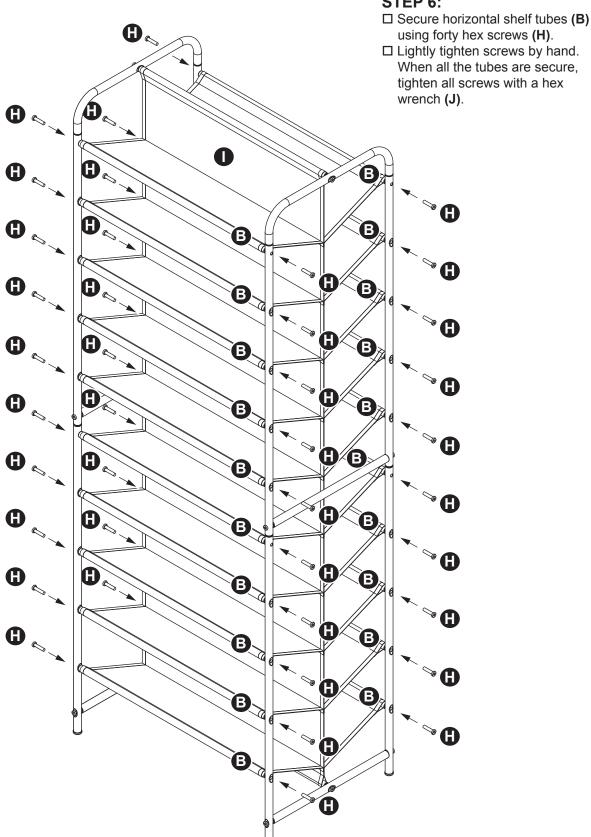

es (C) using the lowest holes available. As shown below.
- ☐ Install the bottom support **(G)** between the bottom poles **(E)** using the lowest holes available.
  - **NOTE:** make sure the hole in the middle of bottom support **(G)** is facing up like the rest of the holes in the frame.
- ☐ Secure using a hex wrench (J) and four hex screws (H).
- ☐ Repeat this step to assemble the other side frame.



**NOTE:** When assembled center holes on bottom supports **(G)** must face each other.

©2024 Whitmor, Inc.



## STEP 2:

- $\square$  Insert ends of the horizontal shelf tubes **(B)** into top tube **(A)** and bottom support **(G)**.
- ☐ Secure using a hex wrench (J) and two hex screws (H).
- ☐ Tighten with hex wrench (J).



©2024 Whitmor, Inc.











### STEP 5:







### STEP 6:



©2024 Whitmor, Inc. Page 7





# STEP 7:

☐ Insert two wheels (**D**) on one side and two locking wheels (**F**) on the other side.

8680 Swinnea Road • Suite 103 • Southaven, MS • 38671

NEED HELP? For help with assembly, or if you are missing a part, please call Whitmor's Consumer Care Team, 1-888-944-8667 between 8 a.m. and 4:30 p.m. (Central Standard Time) Monday through Friday, or email: help@whitmor.com. Visit us online at www.whitmor.com

Rev#5 | 03.19.24 Printed in China