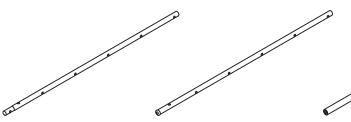

No additional tools required.

A 2 ea Top Tubes

C 4 ea Top Poles

**G** 2 ea **Bottom Supports** 

1 1 ea Mesh Shelves

**B** 22 ea Horizontal Shelf Tubes

**D** 2 ea Wheels

Locking Wheels

## STEP 2:

- $\square$  Insert ends of the horizontal shelf tubes **(B)** into top tube **(A)** and bottom support **(G)**.
- ☐ Secure using a hex wrench (J) and two hex screws (H).
- ☐ Tighten with hex wrench (J).