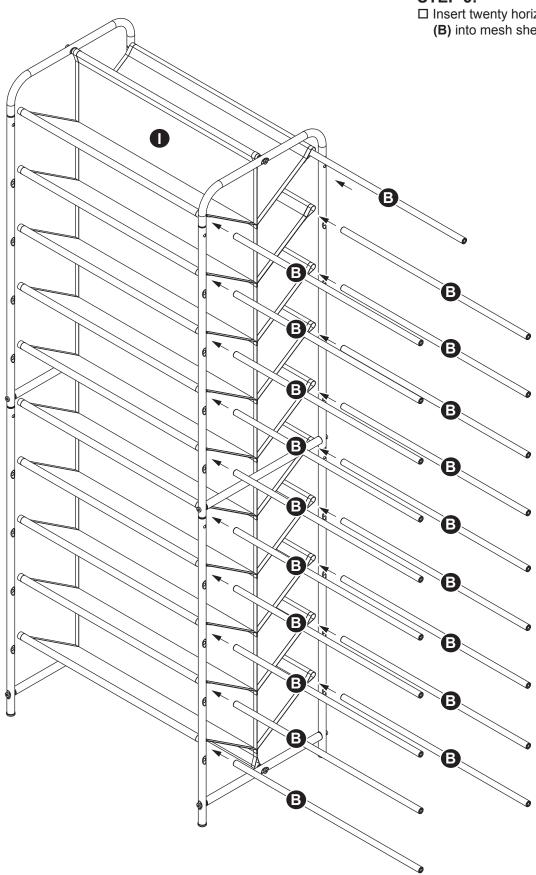

n the two top poles (C) using the lowest holes available. As shown below.
- ☐ Install the bottom support **(G)** between the bottom poles **(E)** using the lowest holes available.
  - **NOTE:** make sure the hole in the middle of bottom support **(G)** is facing up like the rest of the holes in the frame.
- ☐ Secure using a hex wrench (J) and four hex screws (H).
- ☐ Repeat this step to assemble the other side frame.



**NOTE:** When assembled center holes on bottom supports **(G)** must face each other.

©2024 Whitmor, Inc.



## STEP 2:

- $\square$  Insert ends of the horizontal shelf tubes **(B)** into top tube **(A)** and bottom support **(G)**.
- ☐ Secure using a hex wrench (J) and two hex screws (H).
- ☐ Tighten with hex wrench (J).



©2024 Whitmor, Inc.











### STEP 5:







### STEP 6:



©2024 Whitmor, Inc. Page 7





# STEP 7:

☐ Insert two wheels (**D**) on one side and two locking wheels (**F**) on the other side.

8680 Swinnea Road • Suite 103 • Southaven, MS • 38671

NEED HELP? For help with assembly, or if you are missing a part, please call Whitmor's Consumer Care Team, 1-888-944-8667 between 8 a.m. and 4:30 p.m. (Central Standard Time) Monday through Friday, or email: help@whitmor.com. Visit us online at www.whitmor.com

Rev#5 | 03.19.24 Printed in China