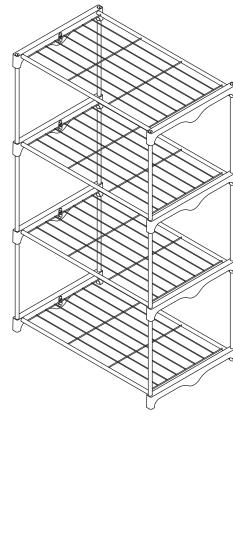

## STEP 3:

- ☐ Insert bottom of end connectors (A) of assembled shelf onto end of vertical poles (C).
- ☐ Repeat these steps for each additional shelf.