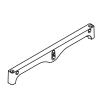

# 6779-4414 | 4-Tier Closet Shelves

 Part
 Reference

 A
 F11830

 B
 F11831

 C
 F11832

A 8 ea End connector

B 4 ea Long Shelf

C 12 ea Vertical Pole