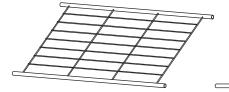

# 6779-4414 | 4-Tier Closet Shelves

 Part
 Reference

 A
 F11830

 B
 F11831

 C
 F11832

A 8 ea End connector

B 4 ea Long Shelf

C 12 ea Vertical Pole