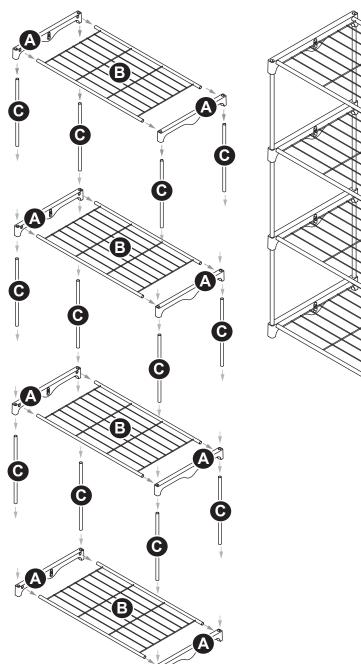

### STEP 1:

☐ Insert long shelf (B) into two end connectors (A).

#### STEP 2:

- ☐ Working from the bottom up, insert 4 vertical poles (C) into top of end connectors (A).
- ☐ Repeat step 1 for second shelf.

## STEP 3:

- ☐ Insert bottom of end connectors (A) of assembled shelf onto end of vertical poles (C).
- ☐ Repeat these steps for each additional shelf.