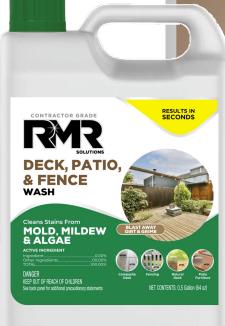

# RMR DECK, PATIO & FENCE WASH

**READY TO USE** 

SELL SHEET

RMR Deck, Patio and Fence Wash is a commercial grade outdoor stain remover and cleaner. This heavy-duty treatment effectively lifts and rinses away discoloration caused by mold, mildew, and algae. Equipped with a built-in hose-end adapter and a potent commercial-grade formula, it allows for simple preparation, cleaning, and rinsing to achieve bright, stain-free surfaces in minutes!

### **How To Use:**

When conventional cleaners, stains sprays, and scrubbing just won't cut it, opt for RMR Deck, Patio, & Fence Wash, the heavy-duty outdoor treatment that lifts and rinses away discoloration from mold, mildew, and algae. Use on composite decking, fencing, natural deck, patio furniture, vinyl, brick, stucco, concrete, trim, PVC, masonry, playground equipment, patio furniture, and painted, restored, or resurfaced wood