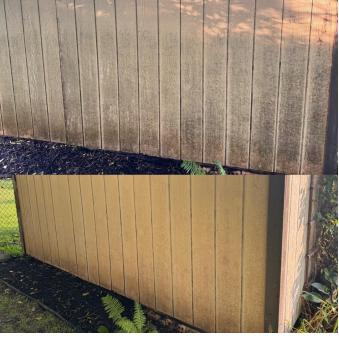

# RMR DECK, PATIO & FENCE WASH

**READY TO USE** 

SELL SHEET

RMR Deck, Patio and Fence Wash is a commercial grade outdoor stain remover and cleaner. This heavy-duty treatment effectively lifts and rinses away discoloration caused by mold, mildew, and algae. Equipped with a built-in hose-end adapter and a potent commercial-grade formula, it allows for simple preparation, cleaning, and rinsing to achieve bright, stain-free surfaces in minutes!

### **How To Use:**

When conventional cleaners, stains sprays, and scrubbing just won't cut it, opt for RMR Deck, Patio, & Fence Wash, the heavy-duty outdoor treatment that lifts and rinses away discoloration from mold, mildew, and algae. Use on composite decking, fencing, natural deck, patio furniture, vinyl, brick, stucco, concrete, trim, PVC, masonry, playground equipment, patio furniture, and painted, restored, or resurfaced wood