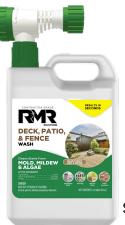

# RMR DECK, PATIO & FENCE WASH

**READY TO USE** 

SELL SHEET

RMR Deck, Patio and Fence Wash is a commercial grade outdoor stain remover and cleaner. This heavy-duty treatment effectively lifts and rinses away discoloration caused by mold, mildew, and algae. Equipped with a built-in hose-end adapter and a potent commercial-grade formula, it allows for simple preparation, cleaning, and rinsing to achieve bright, stain-free surfaces in minutes!

### **How To Use:**

When conventional cleaners, stains sprays, and scrubbing just won't cut it, opt for RMR Deck, Patio, & Fence Wash, the heavy-duty outdoor treatment that lifts and rinses away discoloration from mold, mildew, and algae. Use on composite decking, fencing, natural deck, patio furniture, vinyl, brick, stucco, concrete, trim, PVC, masonry, playground equipment, patio furniture, and painted, restored, or resurfaced wood