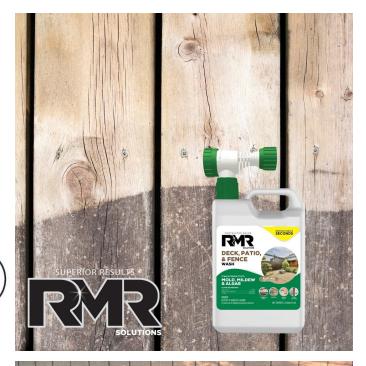

# RMR DECK, PATIO & FENCE WASH

**READY TO USE** 

SELL SHEET

RMR Deck, Patio and Fence Wash is a commercial grade outdoor stain remover and cleaner. This heavy-duty treatment effectively lifts and rinses away discoloration caused by mold, mildew, and algae. Equipped with a built-in hose-end adapter and a potent commercial-grade formula, it allows for simple preparation, cleaning, and rinsing to achieve bright, stain-free surfaces in minutes!

## SHOW YOUR EXTERIOR SOME LOVE