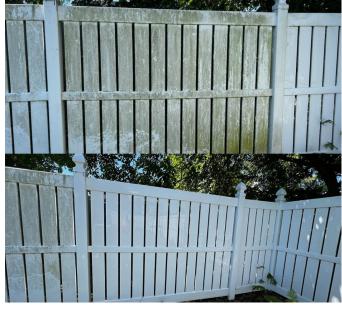

# RMR DECK, PATIO & FENCE WASH

**READY TO USE** 

SELL SHEET

RMR Deck, Patio and Fence Wash is a commercial grade outdoor stain remover and cleaner. This heavy-duty treatment effectively lifts and rinses away discoloration caused by mold, mildew, and algae. Equipped with a built-in hose-end adapter and a potent commercial-grade formula, it allows for simple preparation, cleaning, and rinsing to achieve bright, stain-free surfaces in minutes!

### **How To Use:**

When conventional cleaners, stains sprays, and scrubbing just won't cut it, opt for RMR Deck, Patio, & Fence Wash, the heavy-duty outdoor treatment that lifts and rinses away discoloration from mold, mildew, and algae. Use on composite decking, fencing, natural deck, patio furniture, vinyl, brick, stucco, concrete, trim, PVC, masonry, playground equipment, patio furniture, and painted, restored, or resurfaced wood