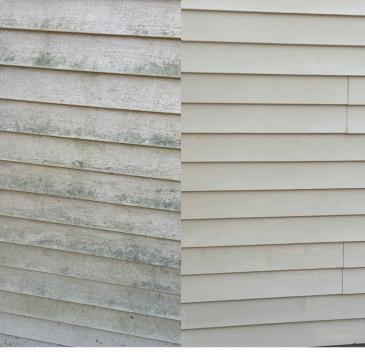

### **How To Use:**

Stop scrubbing and step away from the ladder with RMR House and Siding Wash, the heavy-duty outdoor treatment that lifts and rinses away stains and extensive discoloration caused by mold, mildew, and algae. Blast away dirt, debris, residue, marks, and buildup don't stand a chance with the house and siding wash that quickly restores and refreshes a wide range of surfaces to reveal a picture-perfect, sparkling clean home

"The RMR House and Siding Wash was very easy to use and no scrubbing was required at all. It was easy to attach my garden hose to the container. I sprayed it onto the side of my house where there was some old stains and rinsed it off after 5-10 minutes. I love the results and my house looks nice and new."