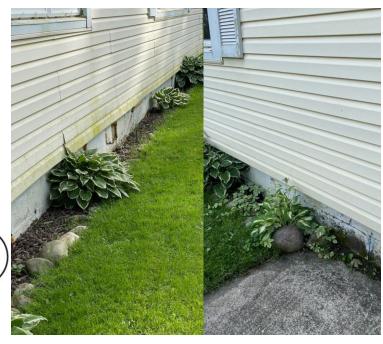

### **How To Use:**

Stop scrubbing and step away from the ladder with RMR House and Siding Wash, the heavy-duty outdoor treatment that lifts and rinses away stains and extensive discoloration caused by mold, mildew, and algae. Blast away dirt, debris, residue, marks, and buildup don't stand a chance with the house and siding wash that quickly restores and refreshes a wide range of surfaces to reveal a picture-perfect, sparkling clean home

"The RMR House and Siding Wash was very easy to use and no scrubbing was required at all. It was easy to attach my garden hose to the container. I sprayed it onto the side of my house where there was some old stains and rinsed it off after 5-10 minutes. I love the results and my house looks nice and new."