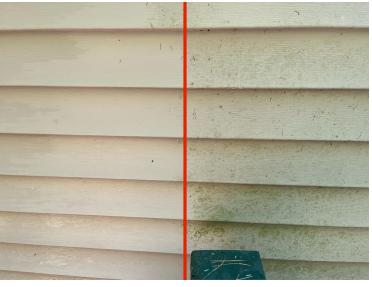

### **How To Use:**

Stop scrubbing and step away from the ladder with RMR House and Siding Wash, the heavy-duty outdoor treatment that lifts and rinses away stains and extensive discoloration caused by mold, mildew, and algae. Blast away dirt, debris, residue, marks, and buildup don't stand a chance with the house and siding wash that quickly restores and refreshes a wide range of surfaces to reveal a picture-perfect, sparkling clean home

"The RMR House and Siding Wash was very easy to use and no scrubbing was required at all. It was easy to attach my garden hose to the container. I sprayed it onto the side of my house where there was some old stains and rinsed it off after 5-10 minutes. I love the results and my house looks nice and new."