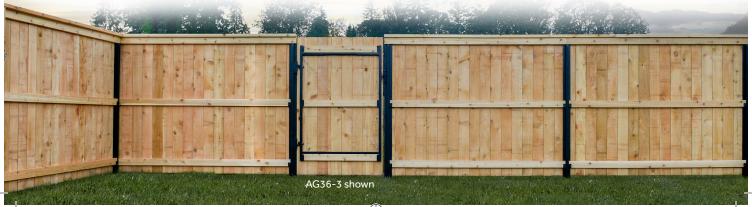

## **FEATURES**

**TOP FLANGE** Allows for a continuous top rail, for strength and durability over time

**CRAFTED DESIGN** Wider flange for added strength and no more fitting boards between posts.

COLOR OPTIONS

Available in black powdercoat and galvanized

### **Jewett Cameron Company**

PO Box 1010 • North Plains, OR 97133 sales@jewettcameron.com 800-547-5877 • www.jewettcameron.com

- Strong Ability to have a continuous top rail adds vertical strength. Wider flange provides larger area to enhance strength.
- **Fast** Run pickets fast with smaller diameter post holes than with wood posts.
- Versatile Accommodates many fence designs and styles. Posts can be hidden or visible. Can be installed using pneumatic or manual post driver.
- Add Ons Works perfectly with Adjust-A-Gate® Steel Gate Frame kits. Rail support clips add additional strength for high winds.