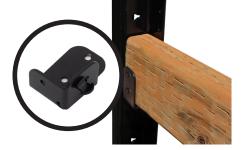

## **OPTIONAL EQUIPMENT**

**MAGNETIC RAIL TOOL** Holds one end of a rail up to allow one person to install rails and run pickets

LTP 10006 - Magnetic rail holder tool - qty 2

**RAIL SUPPORT CLIPS** Optional clips to enhance strength in high wind areas. Simple to use with patented features

LTP 10246 - Galvanized rail support clip - qty 6 LTP 20246 - Black rail support clip - qty 6