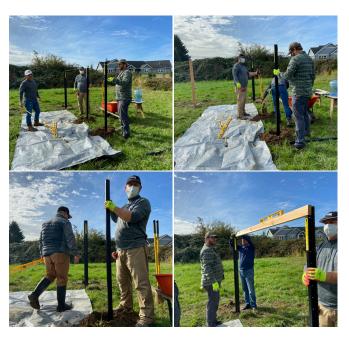

## LIFETIME STEEL POST

DON'T SETTLE FOR WOOD POSTS

# Easy to follow instructions make for a painless installation process.

For more information on this and other types and styles of fine fencing options, please contact: