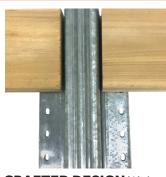

## **FEATURES**

**TOP FLANGE** Allows for a continuous top rail, for strength and durability over time

**CRAFTED DESIGN** Wider flange for added strength and no more fitting boards between posts.

COLOR OPTIONS