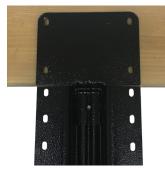

## **FEATURES**

**TOP FLANGE** Allows for a continuous top rail, for strength and durability over time

**CRAFTED DESIGN** Wider flange for added strength and no more fitting boards between posts.

COLOR OPTIONS

## **OPTIONAL EQUIPMENT**

**MAGNETIC RAIL TOOL** Holds one end of a rail up to allow one person to install rails and run pickets

LTP 10006 - Magnetic rail holder tool - qty 2

**RAIL SUPPORT CLIPS** Optional clips to enhance strength in high wind areas. Simple to use with patented features