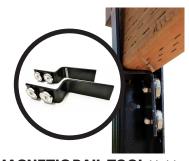

## **OPTIONAL EQUIPMENT**

**MAGNETIC RAIL TOOL** Holds one end of a rail up to allow one person to install rails and run pickets

LTP 10006 - Magnetic rail holder tool - qty 2

**RAIL SUPPORT CLIPS** Optional clips to enhance strength in high wind areas. Simple to use with patented features