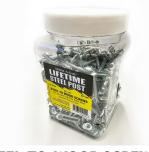

#### STEEL-TO-WOOD SCREWS

Additional fastening screws to properly and securely install your fence

LTP 10005 - Galvanized wood screws - qty 500 LTP 10004 - Black wood screws - qty 500