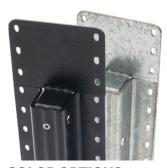

## **FEATURES**



**TOP FLANGE** Allows for a continuous top rail, for strength and durability over time



**CRAFTED DESIGN** Wider flange for added strength and no more fitting boards between posts.



COLOR OPTIONS

Available in black powdercoat and galvanized

#### **Galvanized Post**

LTP 60120 - 6' Galvanized post LTP 70120 - 7' Galvanized post LTP 76120 - 7'6" Galvanized post

LTP 80120 - 8' Galvanized post

LTP 90120 - 9' Galvanized post LTP 100120 - 10' Galvanized post

LTP 110129 - 11' Galvanized post LTP 120129 - 12' Galvanized post

#### **Black Powder-Coat Post**

LTP 60220 - 6' Black post

LTP 76220 - 7'6" Black post

LTP 80220 - 8' Black post

LTP 90220 - 9' Black post

LTP 100220 - 10' Black post

LTP 110220 - 11' Black post LTP 120220 - 12' Black post

\*Not all sizes are stocked domestically

## **OPTIONAL EQUIPMENT**



**MAGNETIC RAIL TOOL** Holds one end of a rail up to allow one person to install rails and run pickets

LTP 10006 - Magnetic rail holder tool - qty 2