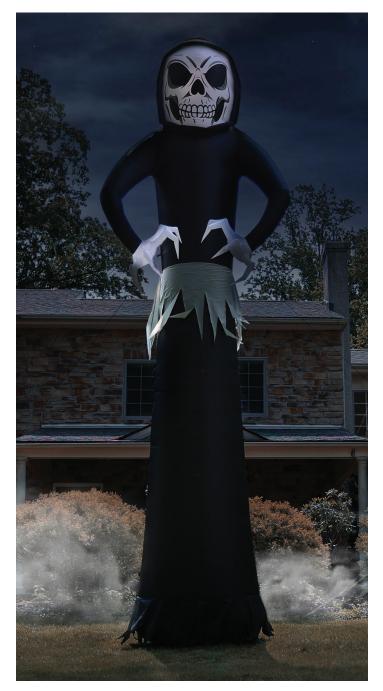

## Haunted Hill Farm®

## 20-FT TALL GHOST REAPER

Your neighbors will be in for a fright when they see your new Haunted Hill Farm inflatable!

Our pre-lit inflatables are outfitted with lights and will be the centerpiece of your own personal haunted house.

The treat is how quick and easy it is to set up with included ropes and lawn stakes for secure installation. Thanks to the internal lights and fan all you need to do is unpack it, plug it in, stake it down and you're ready for some scary fun.

Made with durable, weather-resistant polyester, your inflatable will last scare after scare, year after year.

- Self-inflates in 90 seconds
- 6 internal LED lights
- 5-ft. power cord
- Storage bag included
- 1 -year limited warranty