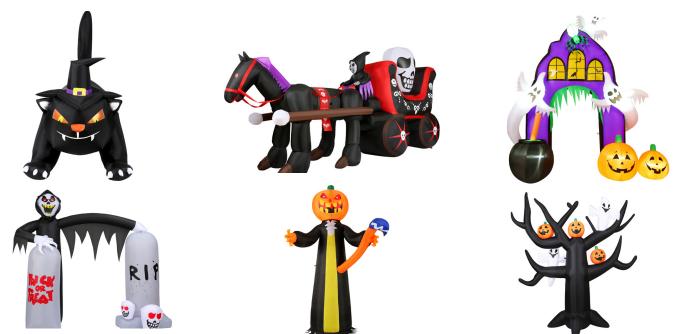

Your inflatable will last year after year and scare after scare. With Haunted Hill Farm, you'll be the scariest house on the block!

| Model           | Description                                                   | UPC          |
|-----------------|---------------------------------------------------------------|--------------|
| HIBCAT061-L     | 6-Ft. Wide Pre-Lit Inflatable Black Cat with Witch Hat        | 840148719699 |
| HICARRIAGE061-L | 6.25-Ft. Pre-Lit Inflatable Skull Carriage                    | 840148719705 |
| HIHARCH091-L    | 9-Ft. Pre-Lit Inflatable Ghost Pumpkin Arch                   | 840148719712 |
| HIHARCH092-L    | 8-Ft. Pre-Lit Inflatable Grim Reaper Tombstone Arch           | 840148719729 |
| HIJOL102-LA     | 10-Ft. Pre-Lit Inflatable Jack-O-Lantern Reaper               | 840148719736 |
| HISPKYTREE081-L | 8-Ft. Pre-Lit Inflatable Spooky Tree with Ghosts and Pumpkins | 840148719743 |