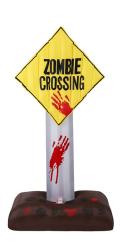

| Model           | Description                               | UPC          |
|-----------------|-------------------------------------------|--------------|
| HISPOOKY091-L   | 9-Ft. Wide Pre-Lit Inflatable Spooky Sign | 840148719750 |
| HIZOMBSIGN061-L | 6-Ft. Pre-Lit Inflatable Zombie Crossing  | 840148719767 |