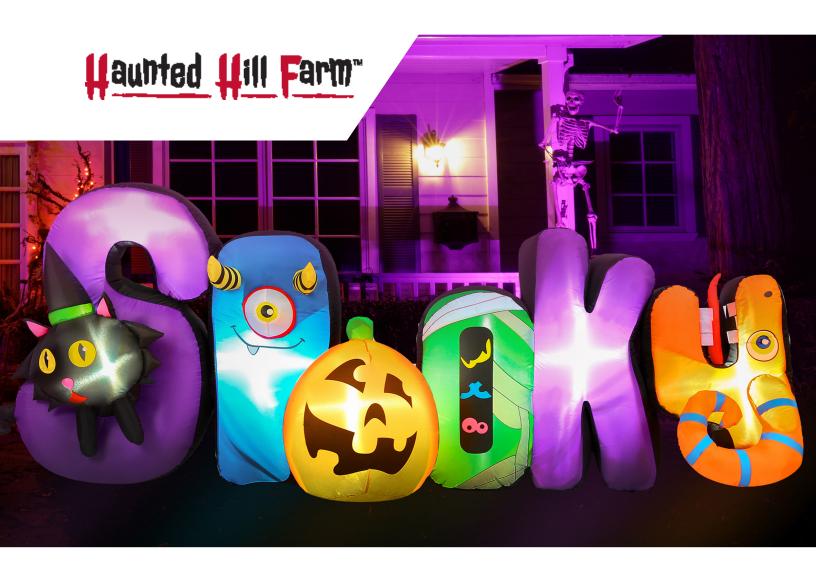

Your neighbors will be in for a fright when they see your new Haunted Hill Farm inflatable!

Our pre-lit inflatables are outfitted with lights and will be the centerpiece of your own personal haunted house. It's the perfect trick to give your trick-or-treaters a scare without giving them nightmares. The treat is how quick and easy it is to set up with included ropes and lawn stakes for secure installation. Thanks to the internal lights and fan all you need to do is unpack it, plug it in, stake it down and you're ready for some scary fun all Fall long. Created out of durable, weather resistant polyester, you won't need to worry about holes.

Your inflatable will last year after year and scare after scare. With Haunted Hill Farm, you'll be the scariest house on the block!

| Model           | Description                                                   | UPC          |
|-----------------|---------------------------------------------------------------|--------------|
| HIBCAT061-L     | 6-Ft. Wide Pre-Lit Inflatable Black Cat with Witch Hat        | 840148719699 |
| HICARRIAGE061-L | 6.25-Ft. Pre-Lit Inflatable Skull Carriage                    | 840148719705 |
| HIHARCH091-L    | 9-Ft. Pre-Lit Inflatable Ghost Pumpkin Arch                   | 840148719712 |
| HIHARCH092-L    | 8-Ft. Pre-Lit Inflatable Grim Reaper Tombstone Arch           | 840148719729 |
| HIJOL102-LA     | 10-Ft. Pre-Lit Inflatable Jack-O-Lantern Reaper               | 840148719736 |
| HISPKYTREE081-L | 8-Ft. Pre-Lit Inflatable Spooky Tree with Ghosts and Pumpkins | 840148719743 |