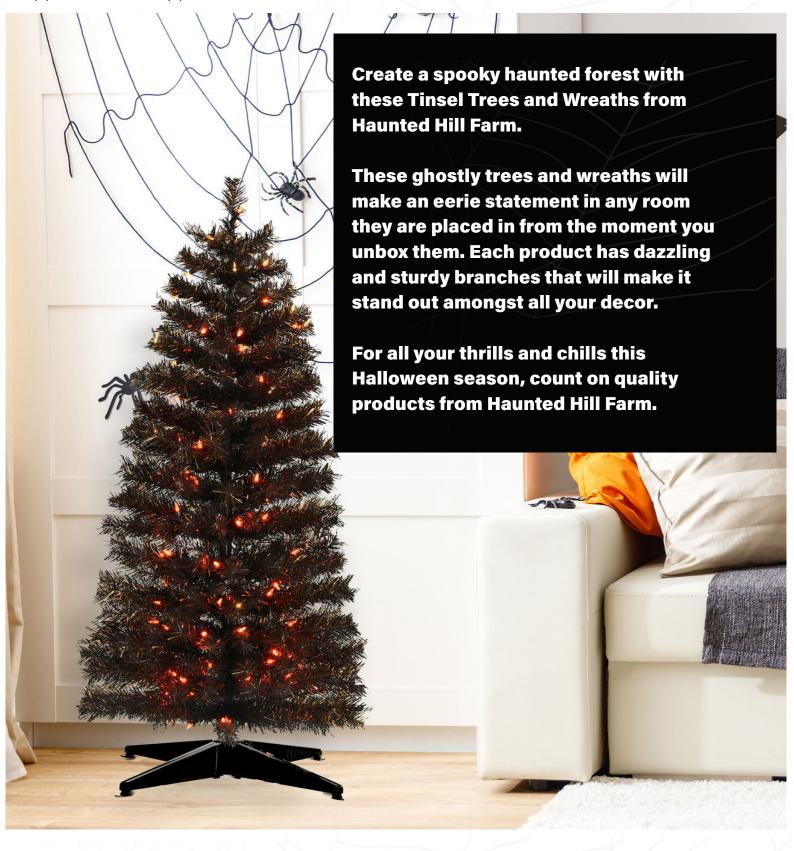

## Haunted Hill Farm

## Haunted Hill Farm

| Model           | Description                    | Battery Operated<br>or Plug In | Color            | Lit/Unlit      | UPC          |
|-----------------|--------------------------------|--------------------------------|------------------|----------------|--------------|
| HH024TINWR-5BL  | 24-In. Spooky Tinsel Wreath    | Battery Operated               | Black            | Warm White LED | 840148707726 |
| HH024TINWR-5MLT | 24-In. Spooky Tinsel Wreath    | Battery Operated               | Purple/<br>Black | Warm White LED | 840148707733 |
| HH036TINTR-5BL1 | 3-Ft. Spooky Tinsel Tree       | Plug In                        | Black            | Warm White LED | 192487338902 |
| HH036TINTR-5BL2 | 3-Ft. Spooky Tinsel Tree       | Plug In                        | Black            | Orange LED     | 840148707757 |
| HH036TINTR-5BL3 | 3-Ft. Spooky Tinsel Tree       | Plug In                        | Black            | Purple LED     | 840148707764 |
| HH036TINTR-5ORN | 3-Ft. Spooky Tinsel Tree       | Plug In                        | Orange           | Warm White LED | 840148706910 |
| HH036TINTR-5PUR | 3-Ft. Spooky Tinsel Tree       | Plug In                        | Purple           | Warm White LED | 840148706927 |
| HH048TINTR-5BL1 | 4-Ft. Spooky Tinsel Tree       | Plug In                        | Black            | Warm White LED | 840148707771 |
| HH048TINTR-5BL2 | 4-Ft. Spooky Tinsel Tree       | Plug In                        | Black            | Orange LED     | 840148707788 |
| HH048TINTR-5BL3 | 4-Ft. Spooky Tinsel Tree       | Plug In                        | Black            | Purple LED     | 840148707795 |
| HH048TINTR-5ORN | 4-Ft. Spooky Tinsel Tree       | Plug In                        | Orange           | Warm White LED | 840148706934 |
| HH048TINTR-5PUR | 4-Ft. Spooky Tinsel Tree       | Plug In                        | Purple           | Warm White LED | 840148706941 |
| HH072TINGL-5BL  | 6 Ft. Spooky Tinsel<br>Garland | Battery Operated               | Black<br>Purple  | Warm White LED | 840148707801 |
| HH072TINGL-5BL1 | 6 Ft. Spooky Tinsel<br>Garland | Plug In                        | Black            | Warm White LED | 840148707818 |
| HH072TINGL-5MLT | 6 Ft. Spooky Tinsel<br>Garland | Battery Operated               | Purple/<br>Black | Warm White LED | 840148707825 |