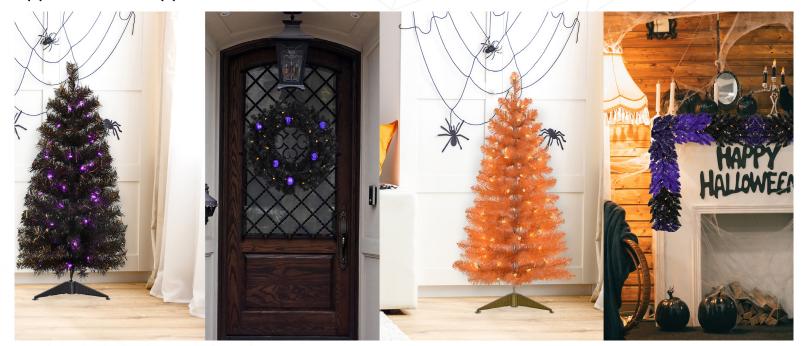

## Haunted Hill Farm

## Haunted Hill Farm

| Model           | Description                    | Battery Operated<br>or Plug In | Color            | Lit/Unlit      | UPC          |
|-----------------|--------------------------------|--------------------------------|------------------|----------------|--------------|
| HH024TINWR-5BL  | 24-In. Spooky Tinsel Wreath    | Battery Operated               | Black            | Warm White LED | 840148707726 |
| HH024TINWR-5MLT | 24-In. Spooky Tinsel Wreath    | Battery Operated               | Purple/<br>Black | Warm White LED | 840148707733 |
| HH036TINTR-5BL1 | 3-Ft. Spooky Tinsel Tree       | Plug In                        | Black            | Warm White LED | 192487338902 |
| HH036TINTR-5BL2 | 3-Ft. Spooky Tinsel Tree       | Plug In                        | Black            | Orange LED     | 840148707757 |
| HH036TINTR-5BL3 | 3-Ft. Spooky Tinsel Tree       | Plug In                        | Black            | Purple LED     | 840148707764 |
| HH036TINTR-5ORN | 3-Ft. Spooky Tinsel Tree       | Plug In                        | Orange           | Warm White LED | 840148706910 |
| HH036TINTR-5PUR | 3-Ft. Spooky Tinsel Tree       | Plug In                        | Purple           | Warm White LED | 840148706927 |
| HH048TINTR-5BL1 | 4-Ft. Spooky Tinsel Tree       | Plug In                        | Black            | Warm White LED | 840148707771 |
| HH048TINTR-5BL2 | 4-Ft. Spooky Tinsel Tree       | Plug In                        | Black            | Orange LED     | 840148707788 |
| HH048TINTR-5BL3 | 4-Ft. Spooky Tinsel Tree       | Plug In                        | Black            | Purple LED     | 840148707795 |
| HH048TINTR-5ORN | 4-Ft. Spooky Tinsel Tree       | Plug In                        | Orange           | Warm White LED | 840148706934 |
| HH048TINTR-5PUR | 4-Ft. Spooky Tinsel Tree       | Plug In                        | Purple           | Warm White LED | 840148706941 |
| HH072TINGL-5BL  | 6 Ft. Spooky Tinsel<br>Garland | Battery Operated               | Black<br>Purple  | Warm White LED | 840148707801 |
| HH072TINGL-5BL1 | 6 Ft. Spooky Tinsel<br>Garland | Plug In                        | Black            | Warm White LED | 840148707818 |
| HH072TINGL-5MLT | 6 Ft. Spooky Tinsel<br>Garland | Battery Operated               | Purple/<br>Black | Warm White LED | 840148707825 |