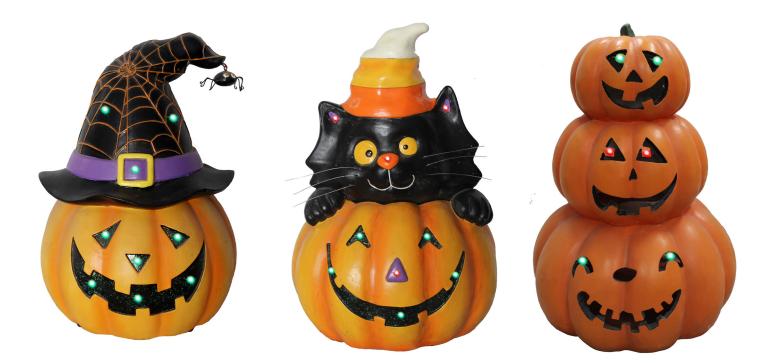

## aunted Lill Farm

Add a little whimsy to your Halloween decor with our Pre-lit Jack O' Lantern Halloween Decorations from Haunted Hill Farm. Our resin Jack O' Lanterns are battery-operated for convenient placement and can be used indoors or covered outdoors. Use alone or combine with our large variety of seasonal decorations to create a spooktacular display. The LED lights cast an eerie glow to set the perfect Halloween mood. For whimsical spooky fun this Halloween season, count on quality products from Haunted Hill Farm.

- Fully assembled just remove from packaging and display
- Durable resin construction for indoor or covered outdoor use
- Requires three AA batteries, not included

| Model            | Description                                                                                 | UPC          |
|------------------|---------------------------------------------------------------------------------------------|--------------|
| HHRS013-1PMP-ORG | 12.25-in. Battery Operated Jack O' Lantern<br>Halloween Decoration with LED Lights          | 840148705340 |
| HHRS015-1CAT-ORG | 14.5-in. Battery Operated Jack O' Lantern Cat<br>Stack Halloween Decoration with LED Lights | 840148705357 |
| HHRS020-1PMP-ORG | 20-in. Battery Operated 3-Stack Jack O'Lan-<br>tern Halloween Decoration with LED Lights    | 840148705364 |