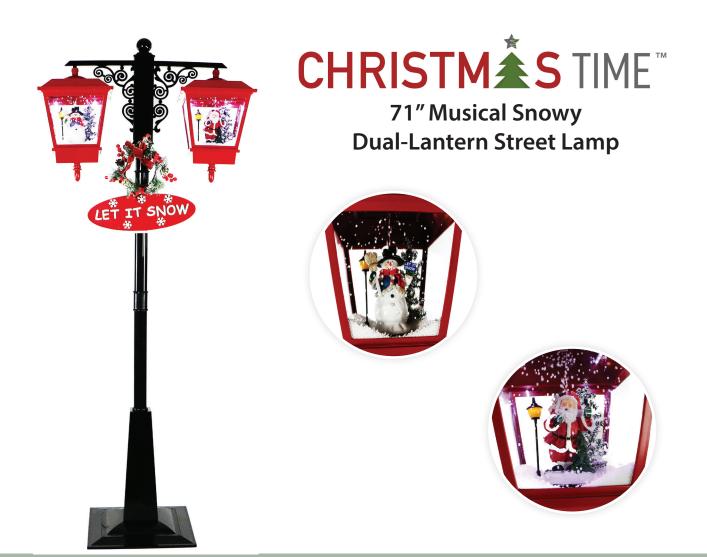

Light the night with our dual-lantern snowy street lamp from Christmas Time. This amazing holiday lamp post features two musical snow lanterns - one with a delightful snowman scene and one with a traditional Santa scene. Snow dances playfully over each scene while your favorite Christmas Carols play, including 25 family favorites such as Jolly Old Saint Nicholas, The Twelve Days of Christmas, and Joy to the World.

Embellished with a festive sign, berry-covered wreath, classic red bow, and traditional scrollwork, this unique holiday street lamp will create a magical winter wonderland on your porch, walkway, driveway, or anywhere else in your yard. Simply plug it in and let it snow, let it snow, let it snow!

- Dual-Lantern street lamp with 36 internal LED lights (total)
- Faux-snow cascades over a Snowman and a Santa scene

۲

- Randomly plays 25 Christmas Carols such as Silent Night
- Enjoy lights and snow function with or without music
- Designed for indoor and outdoor use
- Assembly required everything included
- Dimensions: 16" D x 32" W x 71" H
- Power Cord Length: 16-ft