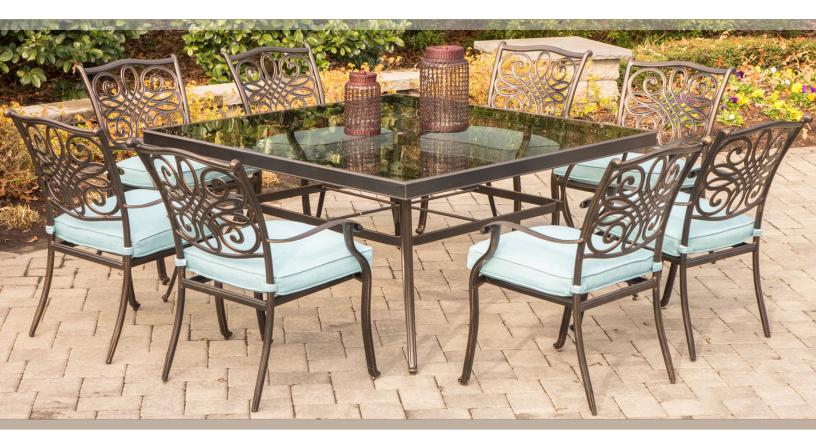

## Seasons 9-Piece Square Dining Set

Designed for those who love entertaining outdoors, the Seasons 9-piece dining set quickly transforms any outdoor space into an elegant dining area that comfortably seats eight guests. With two chairs on each side, this square table design makes it easy to pass plates of food around and communicate with others no matter where they're seated. All items are expertly constructed with heavy-duty aluminum frames and finished with a premium, weather-protective coating, Elegant cast details scroll across the back of each chair, adding more charm to the Collection. Plush, foam cushions are included for each chair and are wrapped in premium outdoor fabric that resists moisture, stains, and UV harm. When it comes to dining outdoors, leave it to Cambridge to provide the best accommodations in the comfort of your own backyard.

## FEATURES

- Includes eight dining chairs, eight seat cushions and a square, tempered glass-top dining table
- Extra large, 60 x 60-in., tempered-glass tabletop
- Protective bronze coating seals from potential weather-related damage
- Quick drying foam cushions resist stains and UV harm
- 1-year limited warranty

## Part Number: SEASDN9PCSQG-BLU

| NAME         | DIMENSIONS                     | WEIGHT     |
|--------------|--------------------------------|------------|
| Table        | 59.72″D x 59.72″W x<br>29.05″H | 86.78 lbs. |
| Dining Chair | 25.79″D x 25.39″W x<br>36.22″H | 13.23 lbs. |