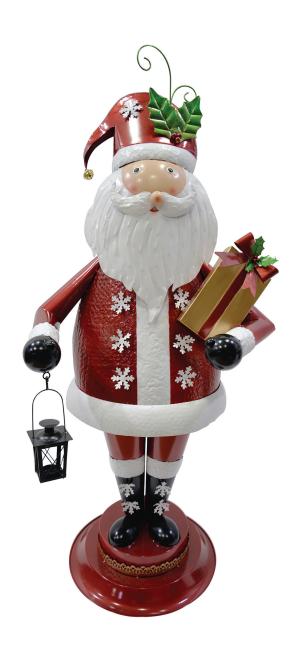

## 50" Iron Santa Claus Holding Gift and Lantern

Add a little whimsy to your Christmas decor with a hand-painted Iron Figurine from Fraser Hill Farm. Standing 50 inches tall, this whimsical Santa Claus holds a festive gift box and faux lantern.

Perfect for either indoor or outdoor use, place him on your porch, in your foyer, or next to your fireplace to create a fun holiday display everyone will love.

This unique decoration is crafted from high-quality iron, brightly painted, and then finished with a weather-resistant coating that will last season after season. Standing on a sturdy 2-tiered base, Santa will stay stable all through the holiday season (optional ground stake included for lawn or garden use).

- Assembly required
- Standing on a sturdy 2-tiered base
- Ground stake for lawn & garden display
- Lantern does NOT light up
- 1-year warranty

| Model Number     | Dimensions              | Description                                   |
|------------------|-------------------------|-----------------------------------------------|
| FFMTSNTA050-0RED | 18.75"D x 22.5"W x 50"H | 50" Iron Santa Claus Holding Gift and Lantern |