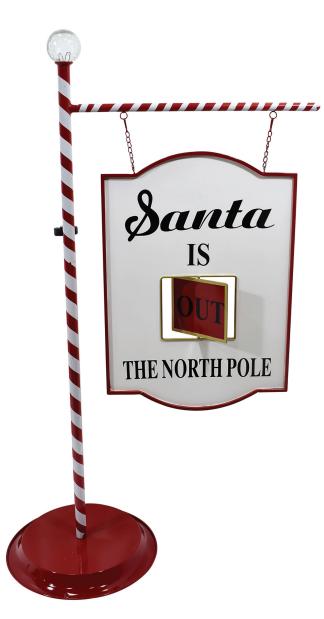

## **Christmas Solar Lamp Post Signs**

۲

Greet your guests warmly with a Christmas Lamp Post from Fraser Hill Farm. Standing 54 inches tall, our Santa North Pole sign lets your guests know if Santa Claus is IN or OUT. The festive red and white striped pole is topped with a solar-powered finial.

This unique decoration is crafted from high-quality iron, brightly painted, and then finished with a weather-resistant coating that will last season after season. A round, sturdy base stabilizes your lamp post (optional ground stake included for lawn or garden use).