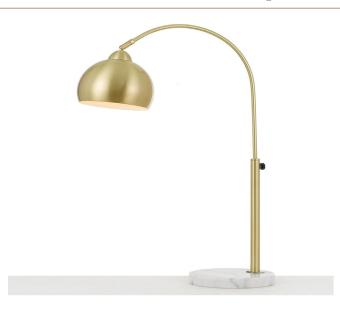

## Orb Table Lamp

Versatile and functional, the Orb table lamp with a metal globe is perfect for providing extra lighting for work or reading. Featuring an adjustable pole, you can extend the height (23-31 inches) and width (up to 20 inches) for bright and brilliant illumination where you need it. Portable and stylish with a round marble base, this lamp is ideal for any living space.

## **Features**

- Adjustable table lamp from the Orb Collection
- Contemporary design with a brushed gold finish
- Focused downward lighting (60W bulb not included)
- Pole extends from 23 to 31 inches in height and up to 20 inches in width
- Metal shade swivels for more focused lighting
- Metal shade dimensions: 8" diameter x 5.5" height
- 9-in. round marble base
- 6-ft. black power cord with on/off rocker switch