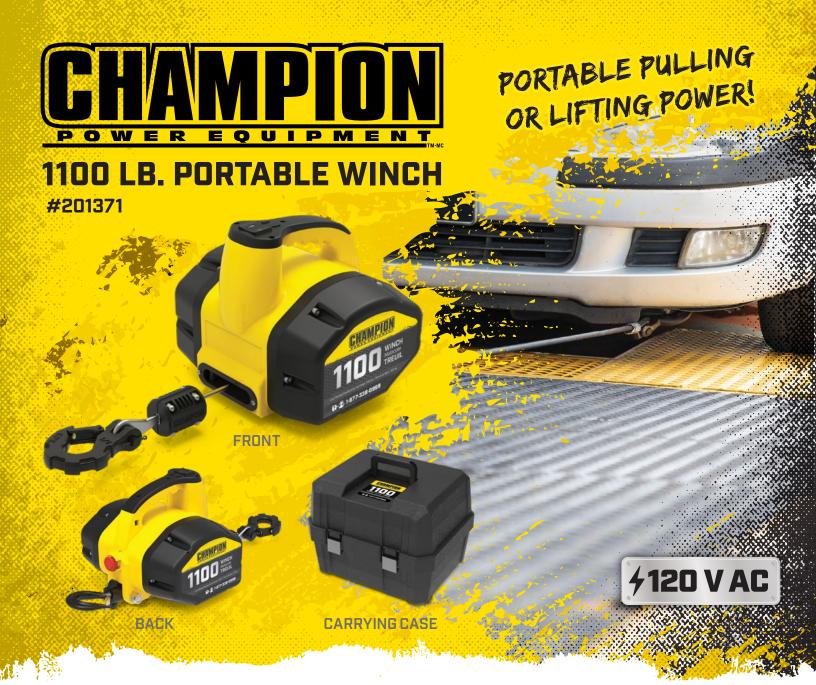

Roller + hawse combo

Emergency stop

**GFCI** 

**UPC** 817198027388

**Utilitiey Gloves** 

2 YEAR LIMITED WARRANTY **Parts & Labor** 

Clevis hook (x2)

Treesavers (x2)