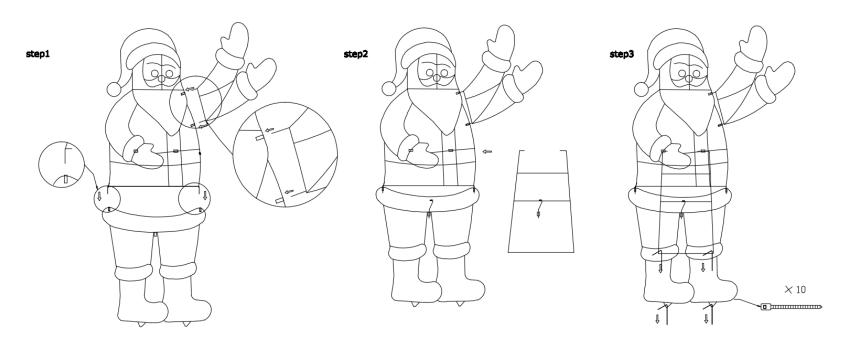

### **ASSEMBLY INSTRUCTIONS**

If used for outside presentation, the provided ground stakes will ensure the stability of your decor. Wire ties are included to affix wires to frame.