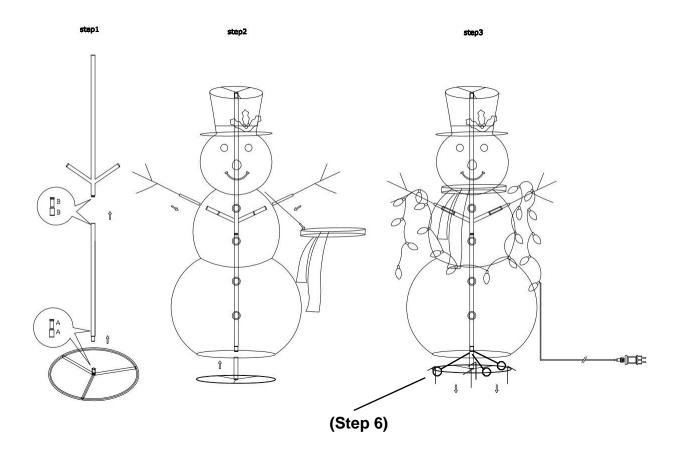

## **ASSEMBLY INSTRUCTIONS**

1. Remove all the parts from carton (as shown below).

- 2. Connect the two poles with the base (see step 1 below).
- 3. Connect the upper pole to the top of the hat (see step 2 below).
- 4. Install the arms on the body.
- 5. Pull up the snowman, put on the scarf, and drape lights over arms (see step 3 below).
- 6. Attach the elastic loops to the hooks on the base to secure the figurine.
- 7. If displayed outside, the ground stakes can be used to stabilize your snowman.