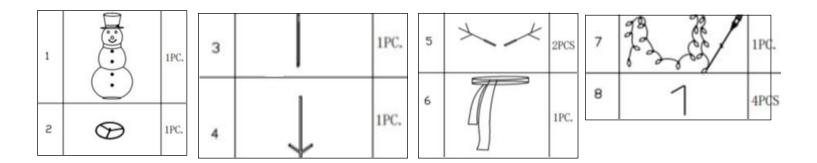

## **ASSEMBLY INSTRUCTIONS**

1. Remove all the parts from carton (as shown below).

- 2. Connect the two poles with the base (see step 1 below).
- 3. Connect the upper pole to the top of the hat (see step 2 below).
- 4. Install the arms on the body.
- 5. Pull up the snowman, put on the scarf, and drape lights over arms (see step 3 below).
- 6. Attach the elastic loops to the hooks on the base to secure the figurine.
- 7. If displayed outside, the ground stakes can be used to stabilize your snowman.