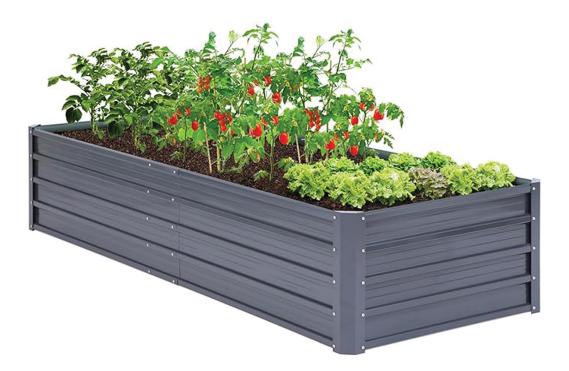

## 94" Galvanized Steel Raised Garden Bed

Elevate your gardens with Hanover's raised garden beds - no more kneeling! The perfect fit for a first-time grower or seasoned gardener, use it in the backyard or front lawn.

## **Features**

- Exterior Dimensions: 94" L x 35" W x 22" H
- Material: Galvanized steel with powder coated metal corners & rubber safety strip over edges
- Capacity: Big size planter with capacity 1250L
- Weight: 14.8 lbs
- Assembly: Takes 1 hour, 2 person assembly required
- Model: HANRECGB-5GRY