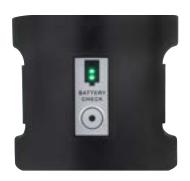

# **Product Advantages**

- NEW- Dispenses 238 Gallons on one charge
- NEW- Improved High grade reinforced rubber hose
- · NEW- Battery features integrated charge indicator light