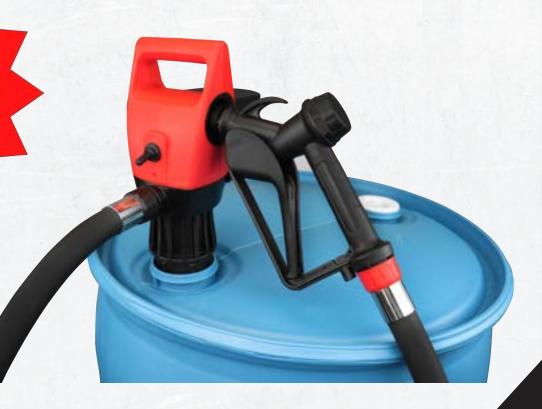

# **Lithium Powered Battery Drum Pump**

This battery powered drum pump was designed with professionals in mind and is intended for use with DEF (diesel exhaust fluid), antifreezes, washer fluids, and other water-based chemicals. This unique drum pump uses a high flow turbine pump within the adjustable pickup tube and can be used on containers from 55- gallon drums and IBC totes with a 2-inch port opening. The drum pump features a high-grade 8-foot rubber hose with a trigger style nozzle for accurate and efficient fluid delivery in your shop or facility.

#### **Product Overview**

- 7-Gallon Per Minute Flow Rate
- 8-ft delivery hose
- Compatible with DEF, antifreezes, and Washer Fluids
- Voltage: 16.8

#### **Features**

- Cordless Lithium Battery Powered
- Durable Construction
- Automatic Shut-Off Nozzle
- Hose and Nozzle Included
- · Self-Priming