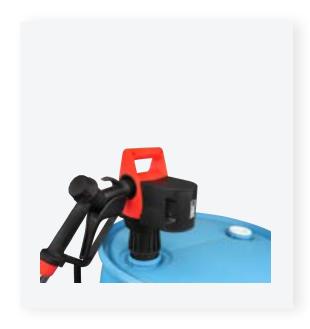

# **Lithium Powered Battery Drum Pump**

This battery powered drum pump was designed with professionals in mind and is intended for use with DEF (diesel exhaust fluid), antifreezes, washer fluids, and other water-based chemicals. This unique drum pump uses a high flow turbine pump within the adjustable pickup tube and can be used on containers from 55- gallon drums and IBC totes with a 2-inch port opening. The drum pump features a high-grade 8-foot rubber hose with a trigger style nozzle for accurate and efficient fluid delivery in your shop or facility.

#### **Product Overview**

- 7-Gallon Per Minute Flow Rate
- 8-ft delivery hose
- Compatible with DEF, antifreezes, and Washer Fluids
- Voltage: 16.8

#### **Features**

- Cordless Lithium Battery Powered
- Durable Construction
- Automatic Shut-Off Nozzle
- Hose and Nozzle Included
- · Self-Priming