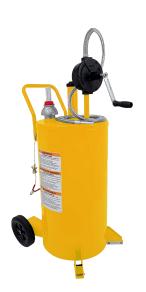

# ZE25FC and ZE25DFC 25-Gallon Fuel Caddy w/two way rotary pump

### **Product Overview**

- 7-Foot Delivery Hose
- Integrated Level Gauge
- Bi-Directional Pump
- Integrated Grounding Wire
- Fire Screened Vent Dome

## **Product Advantages**

- Removes and Refills Fuel
- Integrated Fire Screened Vent Dome
- Easy to Read Level Gauge