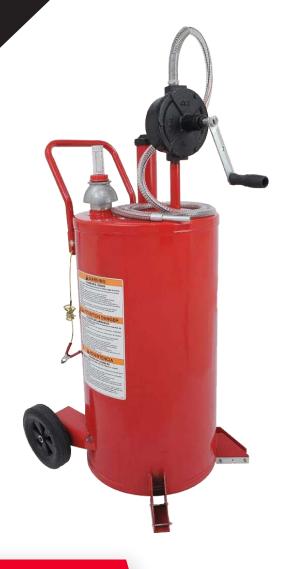

# ZE25FC and ZE25DFC 25-Gallon Fuel Caddy w/two way rotary pump

### **Product Overview**

- 7-Foot Delivery Hose
- Integrated Level Gauge
- Bi-Directional Pump
- Integrated Grounding Wire
- Fire Screened Vent Dome