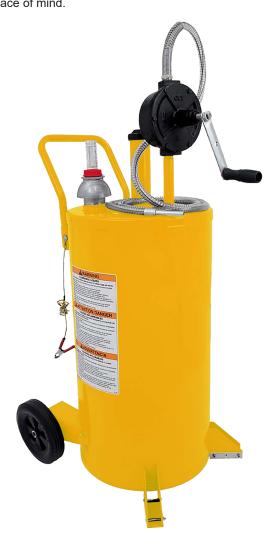

# ZE25FC and ZE25DFC 25-Gallon Fuel Caddy w/two way rotary pump

### **Product Overview**

- 7-Foot Delivery Hose
- Integrated Level Gauge
- Bi-Directional Pump
- Integrated Grounding Wire
- Fire Screened Vent Dome