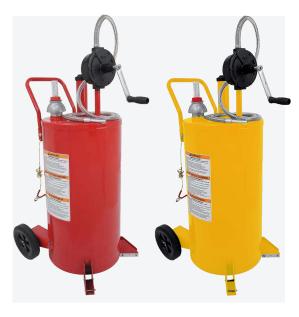

es was designed with professionals in mind and allows for both removal and refueling of automobiles, trucks, tractors, lawn and garden equipment, off-road equipment and more! The Fuel caddies include a 7-foot wire reinforced delivery hose to allow for efficient fluid delivery while preventing hose collapse during operation. Compatible with diesel, kerosene, and gasoline this fuel caddy is versatile for a variety of application types. These Fuel caddies are made of heavy-duty steel designed to keep the tank safely grounded during operation for an added peace of mind.





Scan here for product info



Simple Fuel Transfering

For use with gasoline, diesel, and kerosene!

Removes and Refills Fuel from vehicles and equipment



# ZE25FC and ZE25DFC 25-Gallon Fuel Caddy w/two way rotary pump



### **Product Overview**

- 7-Foot Delivery Hose
- Integrated Level Gauge
- Bi-Directional Pump
- Integrated Grounding Wire
- Fire Screened Vent Dome

#### **Features**

- Built to Last
- Two-Way Delivery
- Built with Safety in Mind
- Moves Around Worksites with Ease
- Multiple Fuel Types

## **Product Advantages**

- Removes and Refills Fuel
- Integrated Fire Screened Vent Dome
- Easy to Read Level Gauge