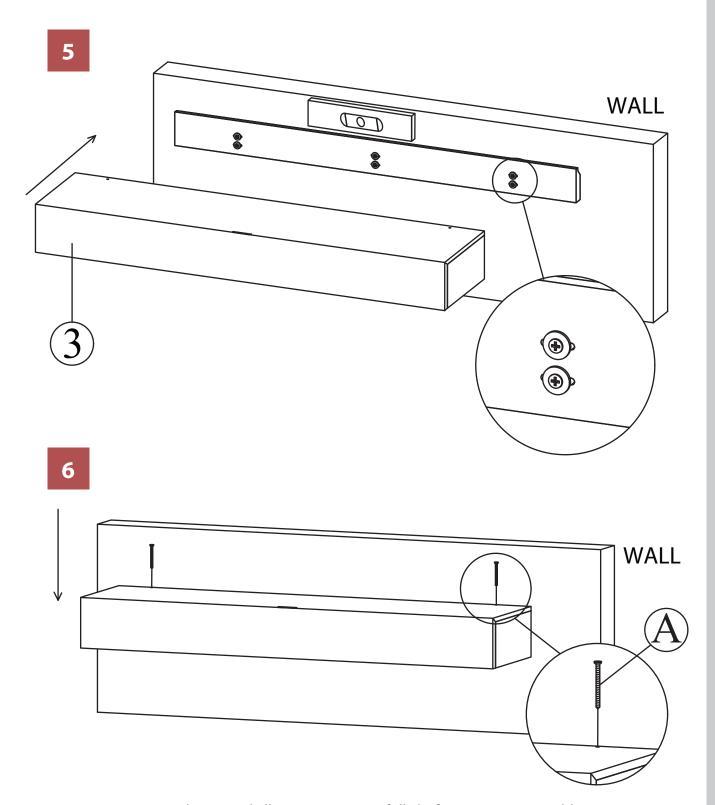

#### PLEASE CONSULT LOCAL EXPERT IF NEEDED FOR WALL MOUNTING

## north beam SLF0340115010 - Distressed Floating Shelf Set With Hidden Storage