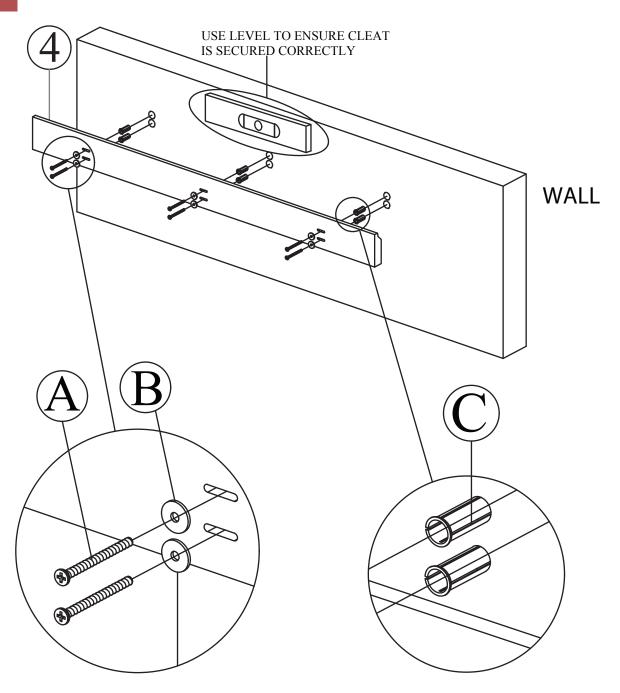

#### PLEASE CONSULT LOCAL EXPERT IF NEEDED FOR WALL MOUNTING

## north beam SLF0340115010 - Distressed Floating Shelf Set With Hidden Storage