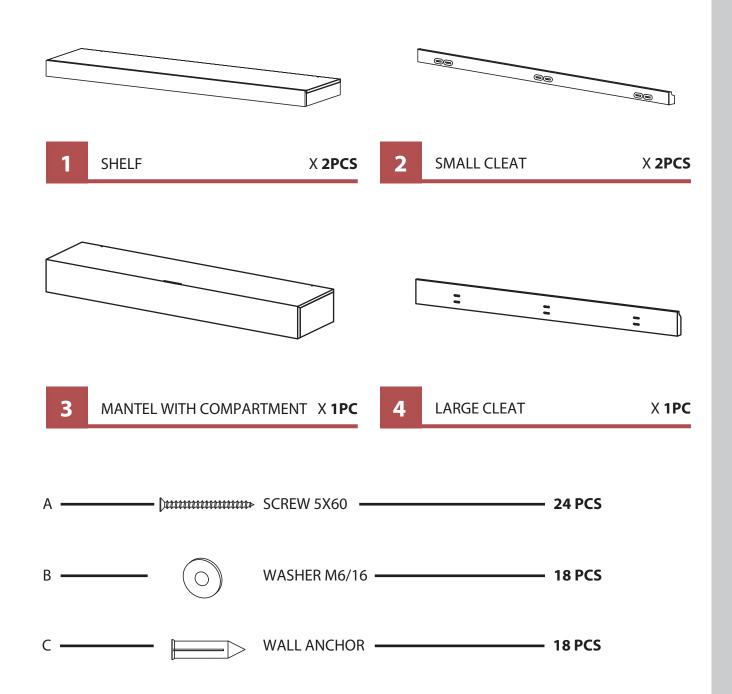

### PLEASE CONSULT LOCAL EXPERT IF NEEDED FOR WALL MOUNTING

\*ARRANGE IN ANY WAY YOU LIKE

Please check contents before assembly. If any items are missing or damaged, do not take the unit back to the store. Call (775) 629-5029 or email: service@merryproducts.com for customer service and we will save you time by correcting any problems directly for you.