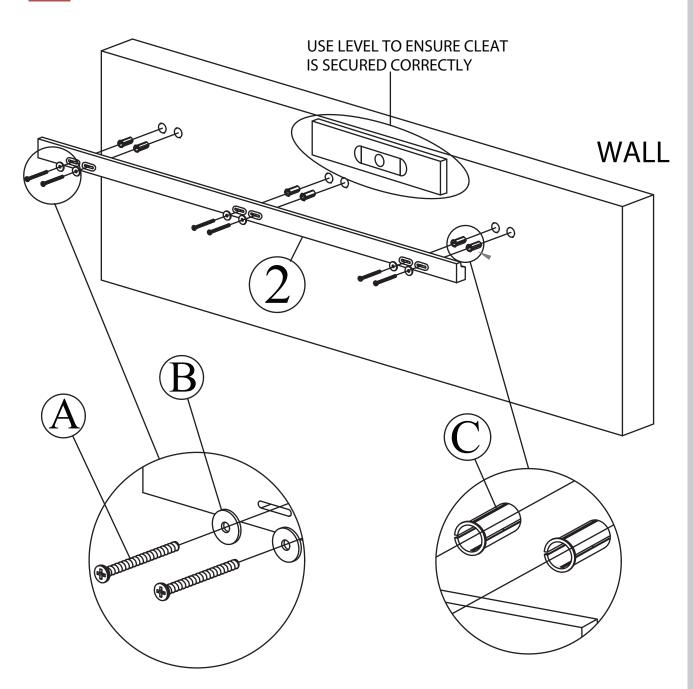

#### PLEASE CONSULT LOCAL EXPERT IF NEEDED FOR WALL MOUNTING

### PLEASE CONSULT LOCAL EXPERT IF NEEDED FOR WALL MOUNTING

\*ARRANGE IN ANY WAY YOU LIKE

Please check contents before assembly. If any items are missing or damaged, do not take the unit back to the store. Call (775) 629-5029 or email: service@merryproducts.com for customer service and we will save you time by correcting any problems directly for you.