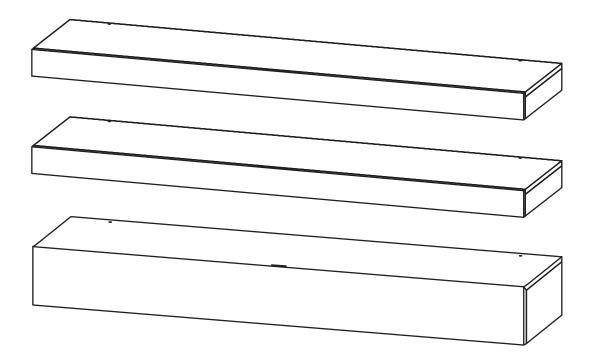

# north beam slf0340115010 - Distressed Floating Shelf Set With Hidden Storage

### PLEASE CONSULT LOCAL EXPERT IF NEEDED FOR WALL MOUNTING

\*ARRANGE IN ANY WAY YOU LIKE

Please check contents before assembly. If any items are missing or damaged, do not take the unit back to the store. Call (775) 629-5029 or email: service@merryproducts.com for customer service and we will save you time by correcting any problems directly for you.