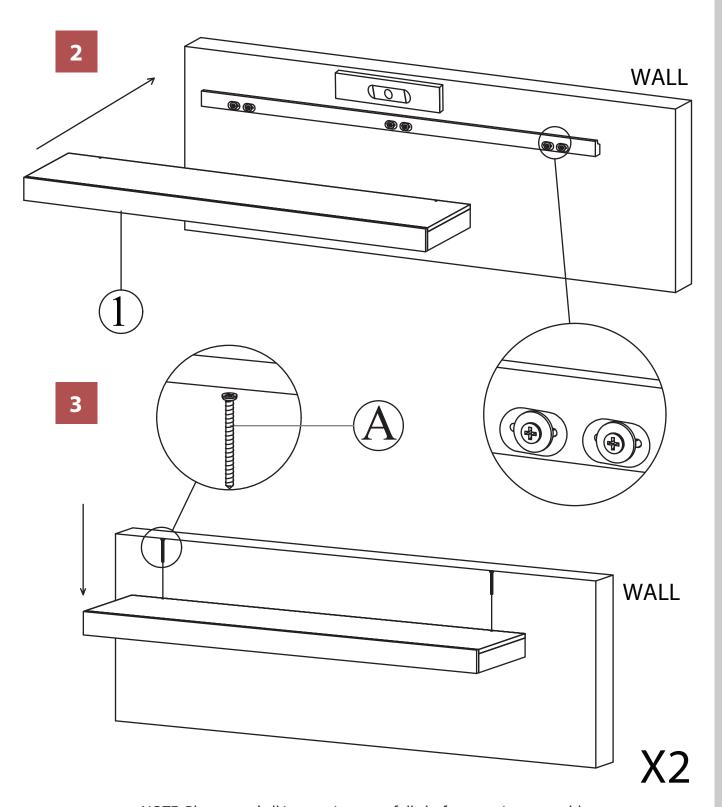

#### PLEASE CONSULT LOCAL EXPERT IF NEEDED FOR WALL MOUNTING

### PLEASE CONSULT LOCAL EXPERT IF NEEDED FOR WALL MOUNTING

\*ARRANGE IN ANY WAY YOU LIKE

Please check contents before assembly. If any items are missing or damaged, do not take the unit back to the store. Call (775) 629-5029 or email: service@merryproducts.com for customer service and we will save you time by correcting any problems directly for you.