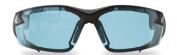

DZ113-G2 BLACK LIGHT BLUE 69% LIGHT TRANSMISSION

B

DZ113VS-G2 BLACK VAPOR SHIELD LIGHT BLUE 69% LIGHT TRANSMISSION

DZ114-G2 BLACK AMBER 57% LIGHT TRANSMISSION

DZ116-G2
BLACK
SMOKE
16% LIGHT TRANSMISSION

DZ116VS-G2 BLACK VAPOR SHIELD SMOKE 16% LIGHT TRANSMISSION