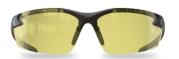

## ZORGE G2

The Edge Zorge G2 is an advanced safety glass that's big on features, but small on price. It was designed for those who work hard and expect their eye protection to do the same. And with a comfortable fit and modern features, it's as worthy of the weekend as the workday.

#### **FEATURES**

- Thermoplastic rubber (TPR) adjustable nosepiece
- Wraparound frame for improved peripheral vision and protection
- Frame constructed of flexible, durable nylon composite
- Lenses block 99.9% of UVA/UVB/UVC rays

DZ113-G2 BLACK LIGHT BLUE 69% LIGHT TRANSMISSION

B

DZ113VS-G2 BLACK VAPOR SHIELD LIGHT BLUE 69% LIGHT TRANSMISSION

DZ114-G2 BLACK AMBER 57% LIGHT TRANSMISSION

DZ116-G2
BLACK
SMOKE
16% LIGHT TRANSMISSION

DZ116VS-G2 BLACK VAPOR SHIELD SMOKE 16% LIGHT TRANSMISSION