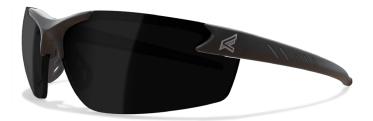

## ZORGE G2

The Edge Zorge G2 is an advanced safety glass that's big on features, but small on price. It was designed for those who work hard and expect their eye protection to do the same. And with a comfortable fit and modern features, it's as worthy of the weekend as the workday.

#### **FEATURES**

- Thermoplastic rubber (TPR) adjustable nosepiece
- Wraparound frame for improved peripheral vision and protection
- Frame constructed of flexible, durable nylon composite
- Lenses block 99.9% of UVA/UVB/UVC rays