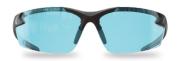

DZ113-G2 BLACK LIGHT BLUE 69% LIGHT TRANSMISSION

B

DZ113VS-G2 BLACK VAPOR SHIELD LIGHT BLUE 69% LIGHT TRANSMISSION

DZ114-G2 BLACK AMBER 57% LIGHT TRANSMISSION

DZ116-G2
BLACK
SMOKE
16% LIGHT TRANSMISSION

DZ116VS-G2 BLACK VAPOR SHIELD SMOKE 16% LIGHT TRANSMISSION