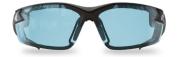

DZ113-G2 BLACK LIGHT BLUE 69% LIGHT TRANSMISSION

B

DZ113VS-G2 BLACK VAPOR SHIELD LIGHT BLUE 69% LIGHT TRANSMISSION

DZ114-G2 BLACK AMBER 57% LIGHT TRANSMISSION

DZ116-G2
BLACK
SMOKE
16% LIGHT TRANSMISSION

DZ116VS-G2 BLACK VAPOR SHIELD SMOKE 16% LIGHT TRANSMISSION