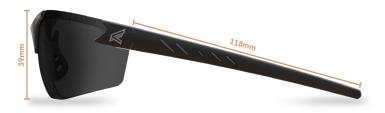

## DIMENSIONS

1. Tip to Tip 65mm

2. Temple Length 118mm

3. Overall Width 135mm

4. Overall Height 39mm

5. Nose Width 12mm