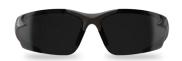

DZ116-2.0-G2
BLACK
2.0 PROGRESSIVE MAGNIFICATION SMOKE
16% LIGHT TRANSMISSION

WS:

DZ117-G2 BLACK SILVER MIRROR 13% LIGHT TRANSMISSION

DZ11-IR3-G2 BLACK IR3 LIGHT WELDING 12% LIGHT TRANSMISSION

DZ11-IR5-G2 BLACK IR5 MEDIUM WELDING 2% LIGHT TRANSMISSION