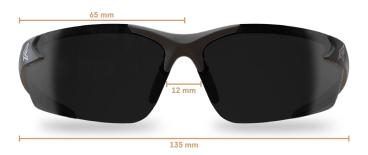

## DIMENSIONS

1. Tip to Tip 65mm

2. Temple Length 118mm

3. Overall Width 135mm

4. Overall Height 39mm

5. Nose Width 12mm