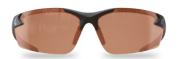

DZ113-G2 BLACK LIGHT BLUE 69% LIGHT TRANSMISSION

B

DZ113VS-G2 BLACK VAPOR SHIELD LIGHT BLUE 69% LIGHT TRANSMISSION

DZ114-G2 BLACK AMBER 57% LIGHT TRANSMISSION

DZ116-G2
BLACK
SMOKE
16% LIGHT TRANSMISSION

DZ116VS-G2 BLACK VAPOR SHIELD SMOKE 16% LIGHT TRANSMISSION