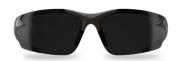

DZ116-2.0-G2
BLACK
2.0 PROGRESSIVE MAGNIFICATION SMOKE
16% LIGHT TRANSMISSION

WS:

DZ117-G2 BLACK SILVER MIRROR 13% LIGHT TRANSMISSION

DZ11-IR3-G2 BLACK IR3 LIGHT WELDING 12% LIGHT TRANSMISSION

DZ11-IR5-G2 BLACK IR5 MEDIUM WELDING 2% LIGHT TRANSMISSION