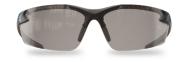

## ZORGE G2

The Edge Zorge G2 is an advanced safety glass that's big on features, but small on price. It was designed for those who work hard and expect their eye protection to do the same. And with a comfortable fit and modern features, it's as worthy of the weekend as the workday.

#### **FEATURES**

- Thermoplastic rubber (TPR) adjustable nosepiece
- Wraparound frame for improved peripheral vision and protection
- Frame constructed of flexible, durable nylon composite
- Lenses block 99.9% of UVA/UVB/UVC rays

DZ113-G2 BLACK LIGHT BLUE 69% LIGHT TRANSMISSION

B

DZ113VS-G2 BLACK VAPOR SHIELD LIGHT BLUE 69% LIGHT TRANSMISSION

DZ114-G2 BLACK AMBER 57% LIGHT TRANSMISSION

DZ116-G2
BLACK
SMOKE
16% LIGHT TRANSMISSION

DZ116VS-G2 BLACK VAPOR SHIELD SMOKE 16% LIGHT TRANSMISSION