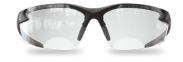

# SKUS FEATURED

DZ111-G2 BLACK CLEAR 85% LIGHT TRANSMISSION

DZ111VS-G2 BLACK VAPOR SHIELD CLEAR 85% LIGHT TRANSMISSION

DZ111-1.5-G2 BLACK 1.5 PROGRESSIVE MAGNIFICATION CLEAR 85% LIGHT TRANSMISSION

DZ111-2.0-G2
BLACK
2.0 PROGRESSIVE MAGNIFICATION CLEAR
85% LIGHT TRANSMISSION