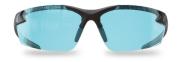

## ZORGE G2

The Edge Zorge G2 is an advanced safety glass that's big on features, but small on price. It was designed for those who work hard and expect their eye protection to do the same. And with a comfortable fit and modern features, it's as worthy of the weekend as the workday.

#### **FEATURES**

- Thermoplastic rubber (TPR) adjustable nosepiece
- Wraparound frame for improved peripheral vision and protection
- Frame constructed of flexible, durable nylon composite
- Lenses block 99.9% of UVA/UVB/UVC rays

DZ113-G2 BLACK LIGHT BLUE 69% LIGHT TRANSMISSION

B

DZ113VS-G2 BLACK VAPOR SHIELD LIGHT BLUE 69% LIGHT TRANSMISSION

DZ114-G2 BLACK AMBER 57% LIGHT TRANSMISSION

DZ116-G2
BLACK
SMOKE
16% LIGHT TRANSMISSION

DZ116VS-G2 BLACK VAPOR SHIELD SMOKE 16% LIGHT TRANSMISSION