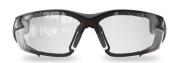

## ZORGE G2

The Edge Zorge G2 is an advanced safety glass that's big on features, but small on price. It was designed for those who work hard and expect their eye protection to do the same. And with a comfortable fit and modern features, it's as worthy of the weekend as the workday.

#### **FEATURES**

- Thermoplastic rubber (TPR) adjustable nosepiece
- Wraparound frame for improved peripheral vision and protection
- Frame constructed of flexible, durable nylon composite
- Lenses block 99.9% of UVA/UVB/UVC rays

# SKUS FEATURED

DZ111-G2 BLACK CLEAR 85% LIGHT TRANSMISSION

DZ111VS-G2 BLACK VAPOR SHIELD CLEAR 85% LIGHT TRANSMISSION

DZ111-1.5-G2 BLACK 1.5 PROGRESSIVE MAGNIFICATION CLEAR 85% LIGHT TRANSMISSION

DZ111-2.0-G2
BLACK
2.0 PROGRESSIVE MAGNIFICATION CLEAR
85% LIGHT TRANSMISSION