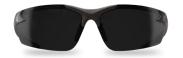

DZ116-2.0-G2
BLACK
2.0 PROGRESSIVE MAGNIFICATION SMOKE
16% LIGHT TRANSMISSION

WS:

DZ117-G2 BLACK SILVER MIRROR 13% LIGHT TRANSMISSION

DZ11-IR3-G2 BLACK IR3 LIGHT WELDING 12% LIGHT TRANSMISSION

DZ11-IR5-G2 BLACK IR5 MEDIUM WELDING 2% LIGHT TRANSMISSION