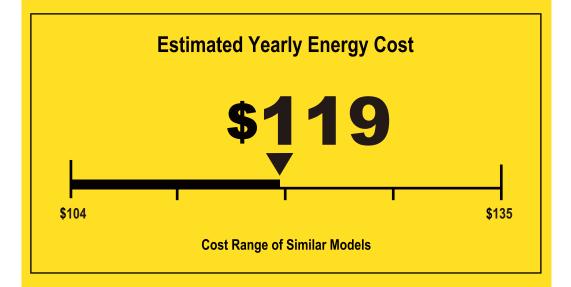

### ERECYCUDE Portable Air Conditioner

TCL North America Model: H10P36W Capacity: 10,200 BTUs

7.9

**Combined Energy Efficiency Ratio** 

Your cost will depend on your utility rates and use.

- Cost range based only on models of similar capacity.
- Estimated energy cost based on a national average electricity cost of 13 cents per kWh and a seasonal use of 8 hours a day over a 3 month period.
- For more information, visit www.ftc.gov/energy.