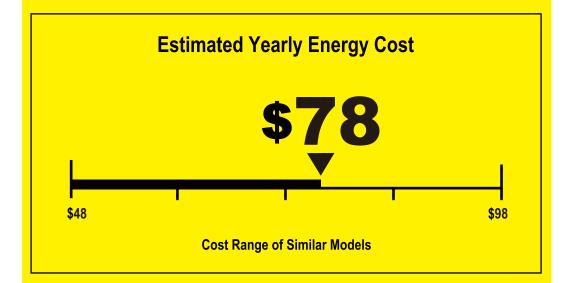

## ERECYCUDE Portable Air Conditioner

TCL North America Model: H5P44W Capacity: 5,100 BTUs

6.1

**Combined Energy Efficiency Ratio** 

Your cost will depend on your utility rates and use.

- Cost range based only on models of similar capacity.
- Estimated energy cost based on a national average electricity cost of 13 cents per kWh and a seasonal use of 8 hours a day over a 3 month period.
- For more information, visit www.ftc.gov/energy.