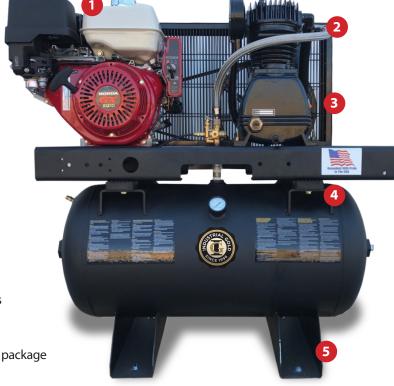

## 30 Gallon Engine Driven Electric Start Air Compressor

**Features** 

- Electric start drive engine
- 30 Gallon ASME/CRN air receiver
- Engine has recharging system
- Inline pump for smooth operation
- Low rpm pump for lower operating temperature
- Easy view oil sight glass
- Easy use pump oil drain
- Stainless steel flexible 1200F rated air line
- Pilot valve for continuous operation
- 2-piece tank design for more mounting options of compressor system
- Fork slot width mounting feet for more stable base and more maneuverability
- Oversized pump flywheel for better pump cooling
- Vibration isolation mount included
- Solid cast iron pump
- Swedish steel reed valves
- OSHA compliant belt guard
- Engine idle control for fuel savings
- 2 Stage compressor pump
- Operating pressures available up to 190 psi
- Electric start drive engine with recharge capabilities for a battery
- Stainless steel flexible air line rated for over 1200F.
  Provides more cooling and a longer life span for the package
- 3 Compressor belt guard meets OSHA requirements
- 4 2 piece tank design for more mounting options and vibration reduction pads
- **5** Wide solid weld mounting feet for easier mounting, stability, and longer life span.