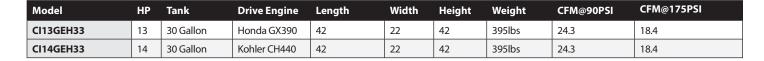

## Options

- Battery mounted and wired
- Belt guard after cooler
- Remote starting system (Kohler Only)

18.4 cfm @ 175 psi 24.3 cfm @ 90 psi