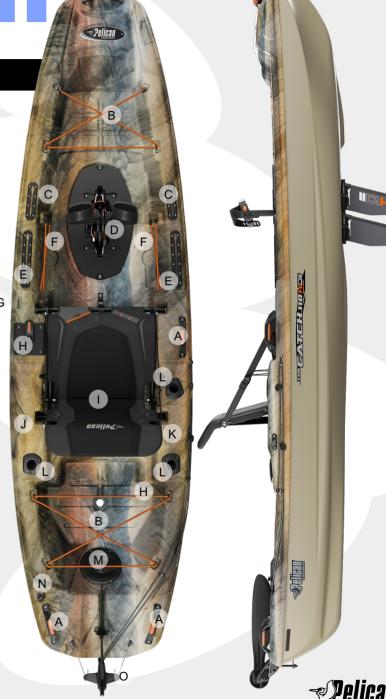

# **FEATURES**

- A. ROBUST CARRYING HANDLES
- **B. TANKWELL WITH BUNGEE CORD**
- C. 4 IN. RIGGING TRACKS (2)
- D. HYDRYVE II™ PEDAL SYSTEM
- E. 8 IN. RIGGING TRACKS (2)
- F. BOTTLE OR TACKLE **BOX HOLDERS WITH BUNGEE CORD**
- **G. ACCESSORY EYELET**
- H. RUDDER CONTROL
- ERGOCAST G2™ SEATING SYSTEM
- J. PADDLE TIE-DOWN
- K. RUDDER RELEASE CONTROL
- L. FLUSH MOUNT ROD HOLDERS (3)
- M. 8 IN. DAY HATCH WITH STORAGE BAG
- N. DRAIN PLUG
- O. RUDDER