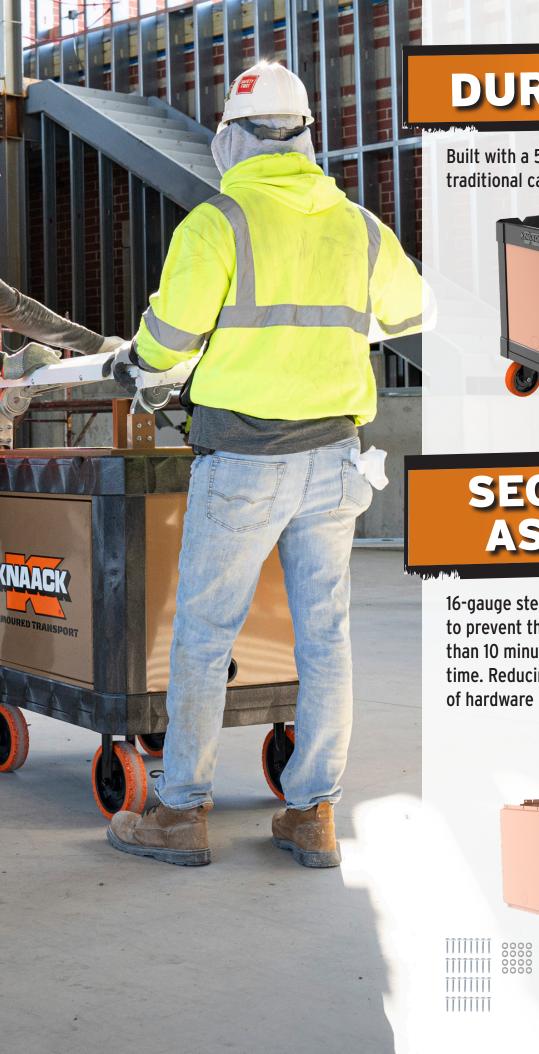

# DURABILITY

Built with a 50% higher load-rating than traditional carts used on jobsites.

# SECURITY & ASSEMBLY

16-gauge steel panels with lockable steel doors to prevent theft. Easily put together in less than 10 minutes, saving up to 70% in assembly time. Reducing complexity with only one type of hardware required to assemble.