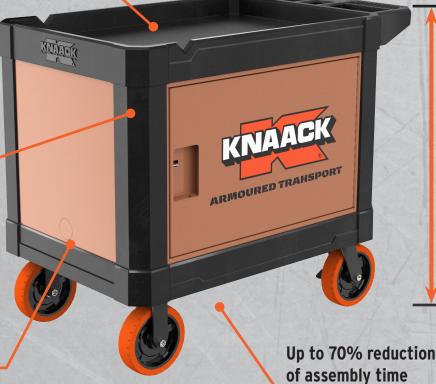

## **SECURITY**

- Fully integrated 16-gauge steel panels enclosed by tongue & groove design
- Up to 70% reduction of assembly time

**BEYOND MAXIMUM SECURITY™** 

# SECURITY & ASSEMBLY

16-gauge steel panels with lockable steel doors to prevent theft. Easily put together in less than 10 minutes, saving up to 70% in assembly time. Reducing complexity with only one type of hardware required to assemble.

### ARMOURED TRANSPORT

Flat top design for easier materials transport and work surface

Ergonomic handle to alleviate fatigue when pushing and pulling maximum payloads

2X wall thickness for jobsite durability and payloads

Electrical cord pass through with rubber grommet

Taller than
light-duty carts
for an elevated
work platform

Approx. Dimensions: 45.5" L x 27" W x 37" H