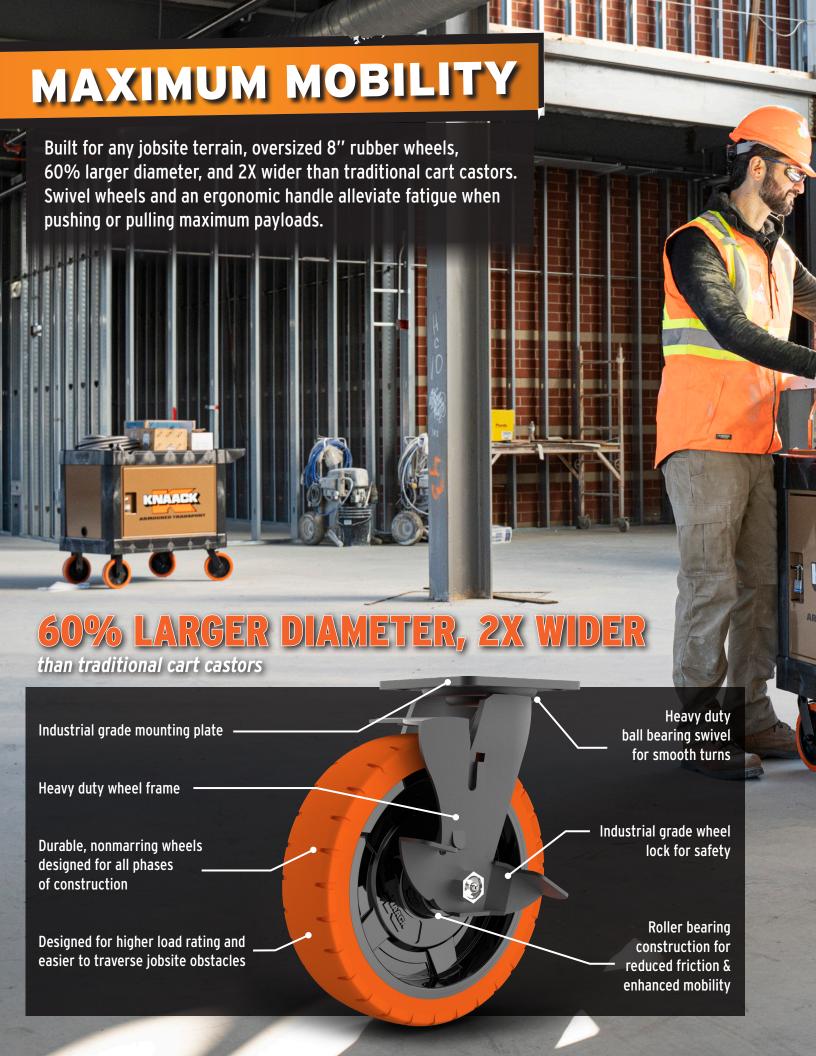

# **MAXIMUM MOBILITY**

 60% larger diameter & 2X wider wheels designed for the jobsite

والمارية المرادي والملطاء المتعاون والمتعادلة والمتعاون والمتعادلة والمتعاون والمتعادلة والمتعادلة والمتعادلة