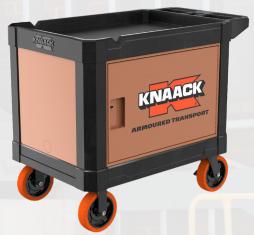

### ARMOURED TRANSPORT

Flat top design for easier materials transport and work surface

Ergonomic handle to alleviate fatigue when pushing and pulling maximum payloads

2X wall thickness for jobsite durability and payloads

Electrical cord pass through with rubber grommet

Taller than
light-duty carts
for an elevated
work platform

Approx. Dimensions: 45.5" L x 27" W x 37" H