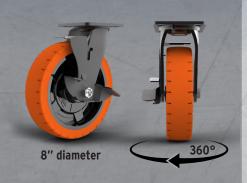

# **MAXIMUM MOBILITY**

 60% larger diameter & 2X wider wheels designed for the jobsite

والمارية المرادي والملطاء المتعاون والمتعادلة والمتعاون والمتعادلة والمتعاون والمتعادلة والمتعادلة والمتعادلة