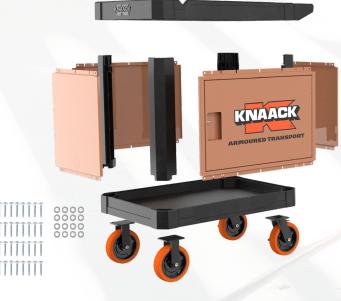

**KAT-01 includes:** Top tray, bottom tray, 4 legs, 2 fixed wheels, 2 swivel and locking wheels, armour panels, hardware **KT-01 includes:** Top tray, bottom tray, 4 legs, 2 fixed wheels, 2 swivel and locking wheels, hardware