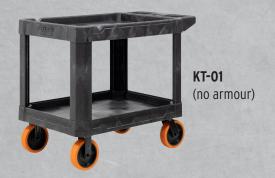

### Don't need security? Meet the KT-01.

The KNAACK Transport provides the same mobility, durability, and easy assembly without the security armour.

| PART NO. | DESCRIPTION                  | MATERIAL     | SHIPPING DIMENSIONS<br>H x W x D (in) | SHIPPING WEIGHT (lbs) | UPC          |
|----------|------------------------------|--------------|---------------------------------------|-----------------------|--------------|
| KAT-01   | KNAACK Armoured Transport    | Steel & HDPE | 12 x 29 x 47.5                        | 123                   | 783965071871 |
| KT-01    | KNAACK Transport (no armour) | HDPE         | 9 x 29 x 47.5                         | 75                    | 783965072267 |