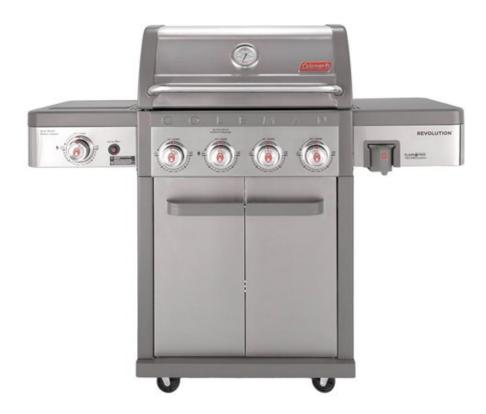

Coleman Revolution 4 Burner BBQ Grill 680 Sq In Cooking Surface - Stainless Steel Model: RV-401BBQ

PRODUCT FEATURES:

- Revolution 4-burner propane gas barbecue with a Convertible Valve System to convert from propane to natural gas conversion kit sold separately
- Flare-Free Technology is designed to capture and remove more grease, eliminating flare-ups and ensuring evenly cooked food without drying or burning
- 4 grill burners deliver up to 50,000 BTUs of grilling power, plus 13,000 BTU side stove burner is great for cooking sauces, beans, soup, and more
- Weatherproof Instastart matchless push-button lighting system makes ignition fast and easy no matter the season or weather