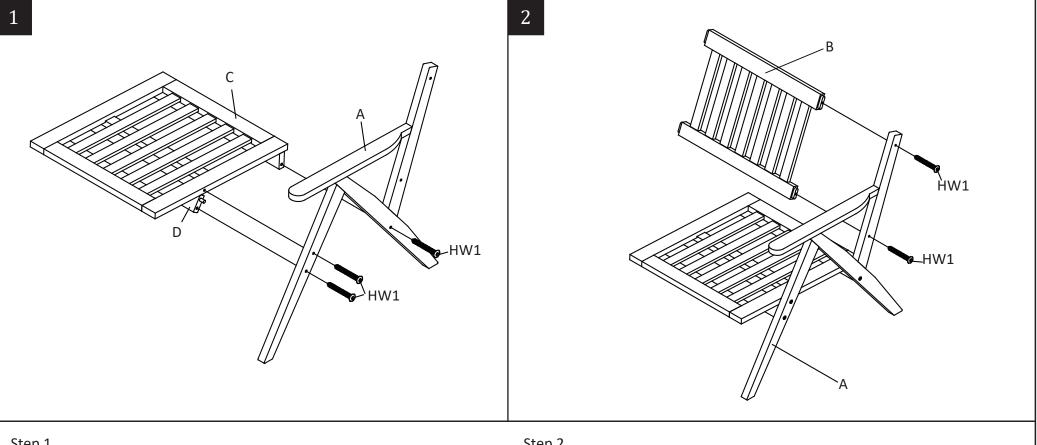

Step 1

Attach leg frame (A) to cross bar (D), use screws (HW1), tighten with allen key (HW2). Attach leg frame (A) to Seat Frame (C), use screws (HW1), tighten with allen key (HW2).