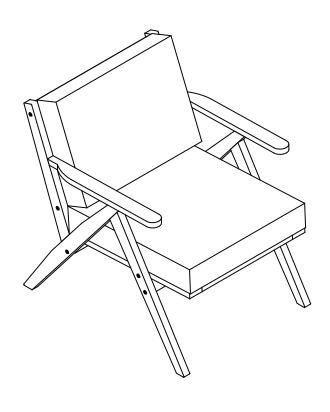

Step 1

Attach leg frame (A) to cross bar (D), use screws (HW1), tighten with allen key (HW2). Attach leg frame (A) to Seat Frame (C), use screws (HW1), tighten with allen key (HW2).

### Step 2

Tighten screws (HW1) with allen key (HW2) to attach leg frame (A) and back frame (B)

### Step 3

Attach leg frame (A) to back frame (B), seat frame (C) and cross bar (D), use screws (HW1), tighten with allen key (HW2).

### Step 4

Attach Ensure all screws are fully locked into position. Place Seat Cushion (CSH1), Back Cushion (CSH2) into the Chair. The Chair is ready to be used.