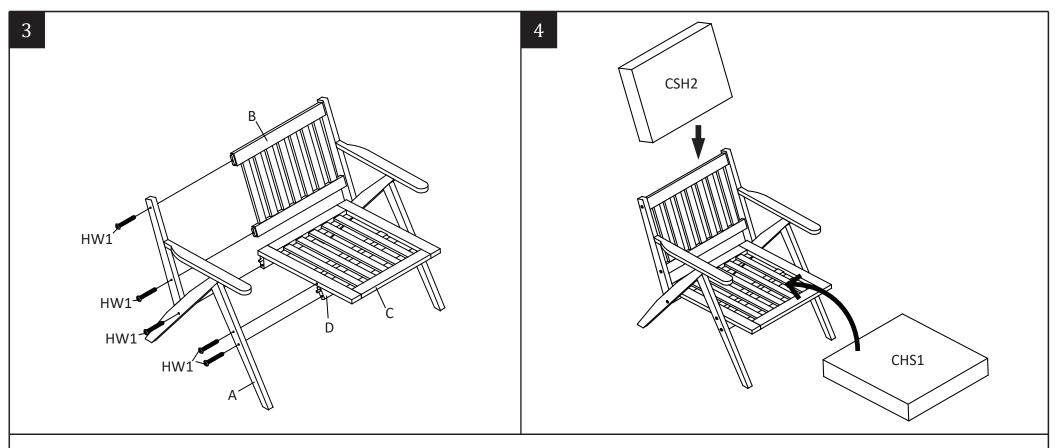

### Step 2

Tighten screws (HW1) with allen key (HW2) to attach leg frame (A) and back frame (B)

### Step 3

Attach leg frame (A) to back frame (B), seat frame (C) and cross bar (D), use screws (HW1), tighten with allen key (HW2).