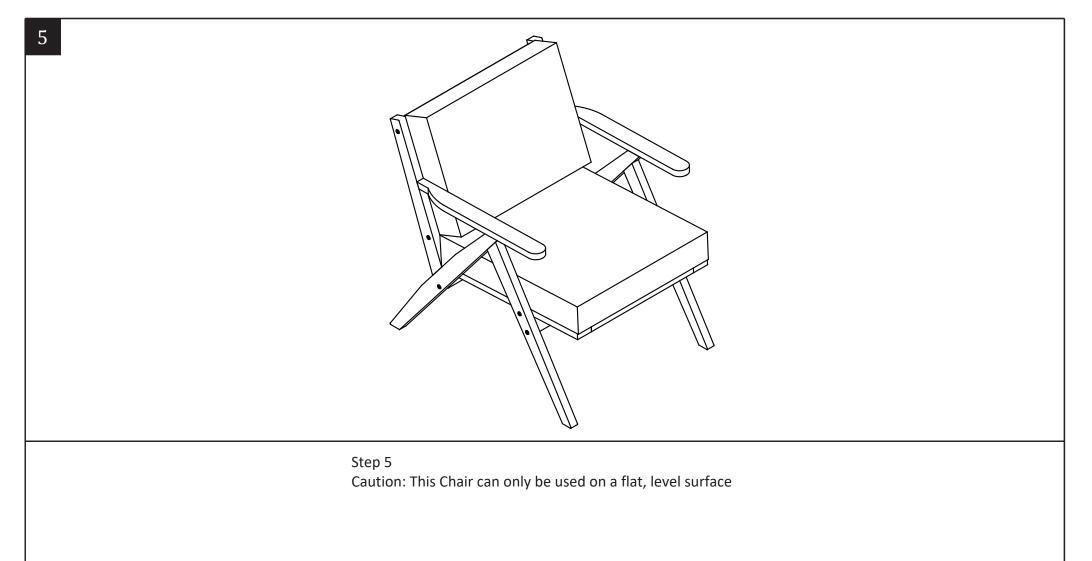

### Step 4

Attach Ensure all screws are fully locked into position. Place Seat Cushion (CSH1), Back Cushion (CSH2) into the Chair. The Chair is ready to be used.