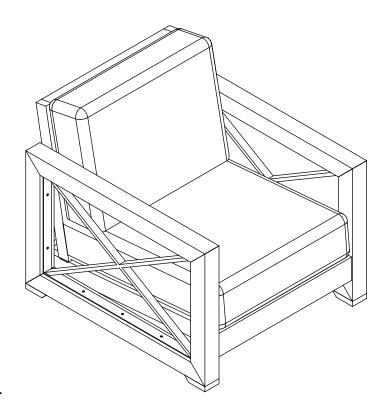

# Part List and Hardware List

| PIECE | DESCRIPTION                 | PICTURE | QUANTITY |
|-------|-----------------------------|---------|----------|
| А     | Frame back                  |         | 1X       |
| В     | Frame Seat                  |         | 1X       |
| С     | Leg Side Frame              |         | 2X       |
| CSH1  | Cushion Back                |         | 1X       |
| CSH2  | Cushion Seat                |         | 1X       |
| HW1   | Allen Screw: M7 x0.5 x90 mm | M7X90   | 2X       |
| HW2   | Allen Bolt: M8x0.5x45 mm    | M8x45   | 6X       |
| HW3   | Allen key                   | 4 mm    | 2X       |