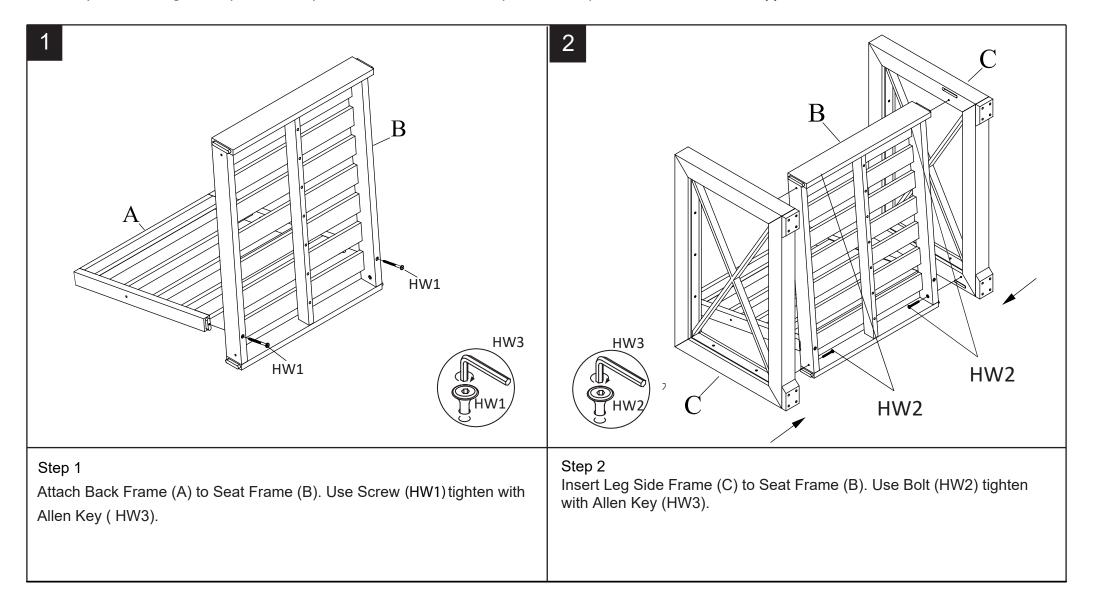

# Part List and Hardware List

| PIECE | DESCRIPTION                 | PICTURE | QUANTITY |
|-------|-----------------------------|---------|----------|
| А     | Frame back                  |         | 1X       |
| В     | Frame Seat                  |         | 1X       |
| С     | Leg Side Frame              |         | 2X       |
| CSH1  | Cushion Back                |         | 1X       |
| CSH2  | Cushion Seat                |         | 1X       |
| HW1   | Allen Screw: M7 x0.5 x90 mm | M7X90   | 2X       |
| HW2   | Allen Bolt: M8x0.5x45 mm    | M8x45   | 6X       |
| HW3   | Allen key                   | 4 mm    | 2X       |