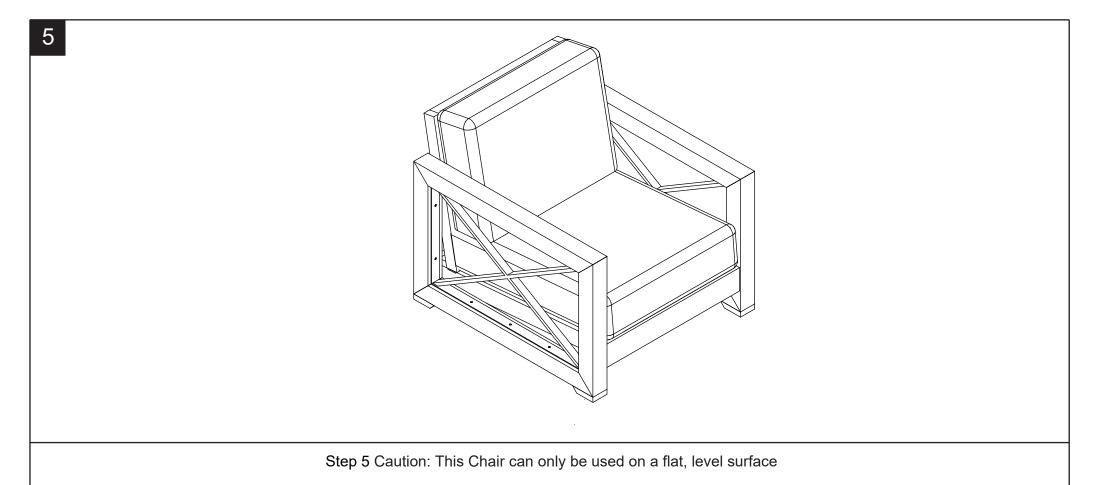

# SAFAVIEH COUTURE

Model# CPT1045A

Product Dimensions:32" W x 36.2" D x 30.4" H

Weight Capacity: 200 Ibs Warning: Do not stand on table

Warning: Do not over torque bolts / screws

- \*Before beginning assembly of product, make sure all parts are present. Compare parts with package contents list and hardware contents list.
- \*If any part is missing or damaged, do not attempt to assemble the product.
- \* Estimated Assembly Time: 10 minutes.
- \* Tools Requied for Assembly (included): Allen Key
- \* If you are having dificulty, our friendly Customer care team is always here to help. Please email customersupport@safavieh.com