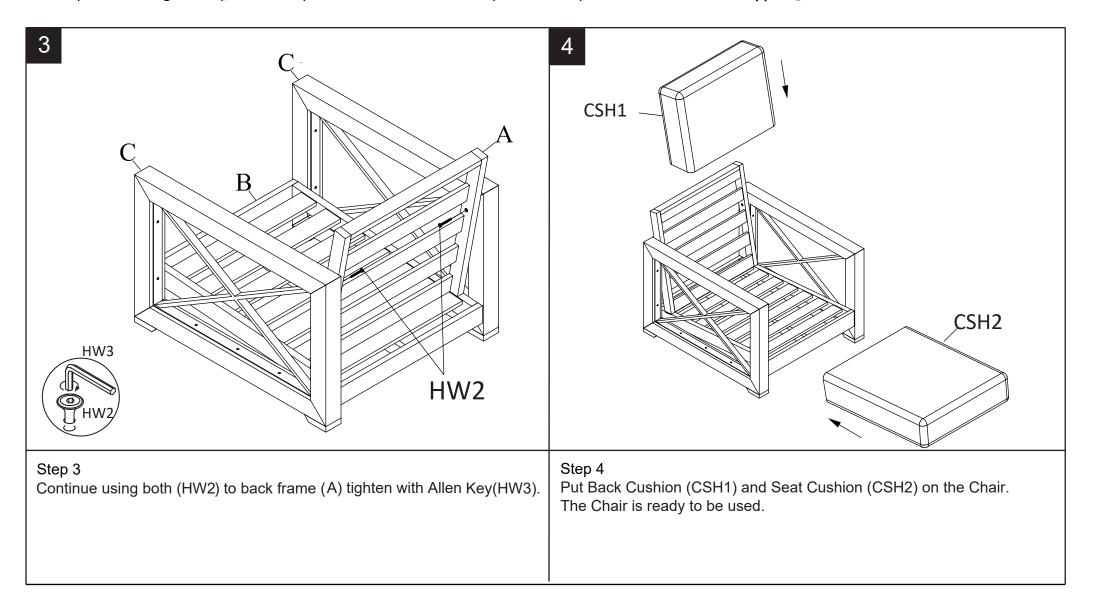

# Part List and Hardware List

| PIECE | DESCRIPTION                 | PICTURE | QUANTITY |
|-------|-----------------------------|---------|----------|
| А     | Frame back                  |         | 1X       |
| В     | Frame Seat                  |         | 1X       |
| С     | Leg Side Frame              |         | 2X       |
| CSH1  | Cushion Back                |         | 1X       |
| CSH2  | Cushion Seat                |         | 1X       |
| HW1   | Allen Screw: M7 x0.5 x90 mm | M7X90   | 2X       |
| HW2   | Allen Bolt: M8x0.5x45 mm    | M8x45   | 6X       |
| HW3   | Allen key                   | 4 mm    | 2X       |