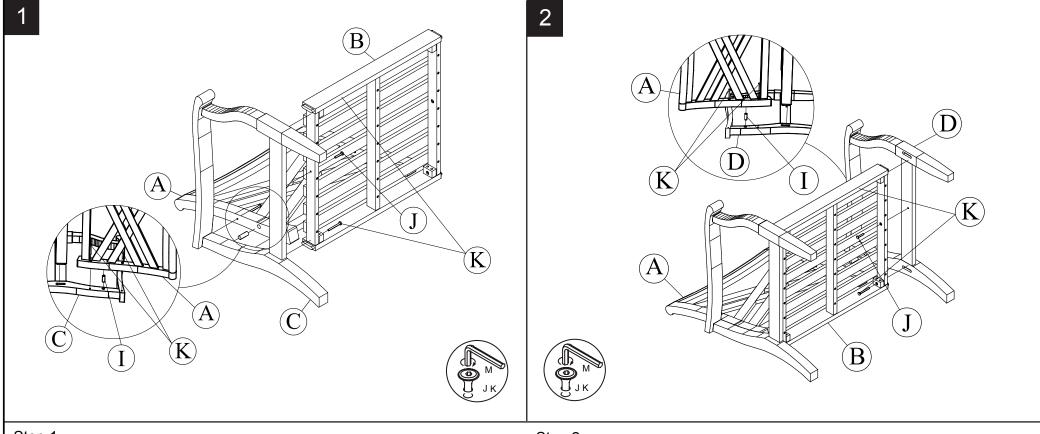

Estimated Assembly Time: 10 minutes.

Tools Required for Assembly (included): Allen Key

Step 1

Attach Right Frame (C) go to Seat Frame (B) & Back Frame (A) by using Dowel (I), Bolt (K) and Bolt (J) tighten with Allen Key (M).

Step 2

Attach Right Frame (D) go to Seat Frame (B) & Back Frame (A) by using Dowel (I), Bolt (K) and Bolt (J) tighten with Allen Key (M).