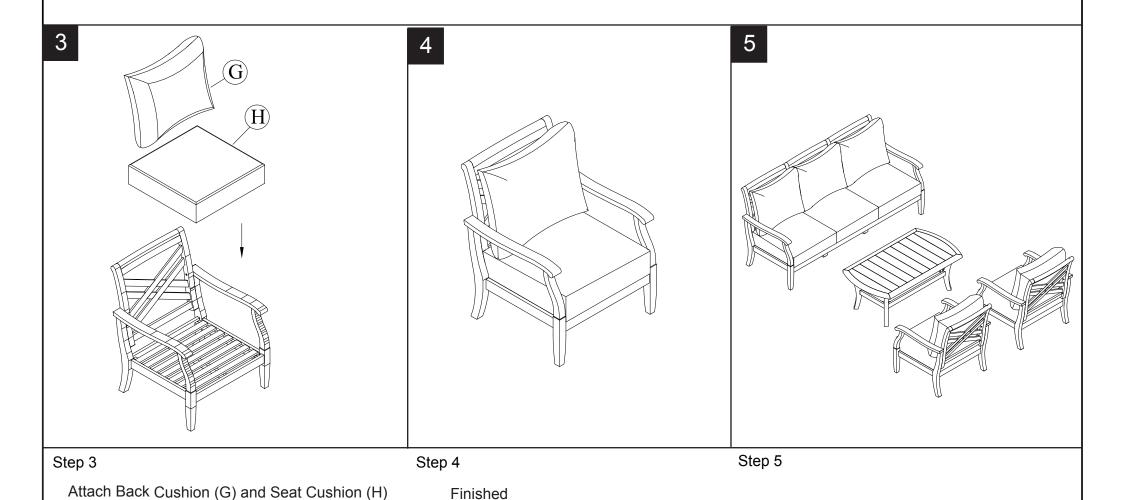

## **Part List and Hardware List**

| PIECE | DESCRIPTION     | PICTURE              | QUANTITY |
|-------|-----------------|----------------------|----------|
| А     | Back Frame      |                      | 1X       |
| В     | Seat Frame      |                      | 1X       |
| С     | Right Leg Frame |                      | 1X       |
| D     | Left Leg Frame  |                      | 1X       |
| G     | Cushion Back    |                      | 1X       |
| Н     | Cushion Seat    | $\Diamond$           | 1X       |
| -     | Dowel           | 0                    | 2X       |
| J     | Bolt            | <b>⊚</b> M6 x 35     | 2X       |
| К     | Bolt            | ⊚ <b></b><br>M6 x 60 | 8X       |
| М     | Allen key       | LG4                  | 2X       |