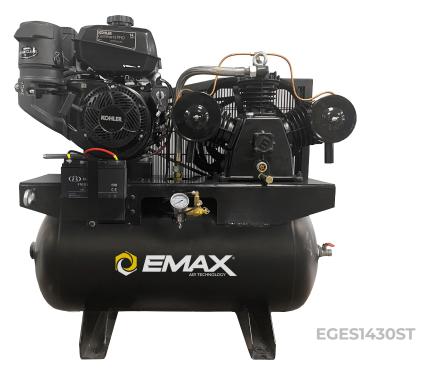

## E350 SERIES

KOHLER ®

- 1/4 IN. BALL VALVE DRAIN AT THE FRONT OF THE TANK FOR EASY ACCESS
- 3/4 IN. BALL VALVE AIR OUTLET
- CUSTOM-BUILT, HEAVY-DUTY 13-GAUGE EXPANDED METAL BELT GUARD
- BELT TENSIONER ADJUSTER
- 35 PERCENT LOWER OPERATING TEMPERATURES—REDUCES

- MOISTURE BUILDUP AND EXTENDS PUMP LIFE
- AIR-STREAM TECHNOLOGY
   PROVIDES UP TO 50 PERCENT
   LONGER PUMP LIFE
- RAISED PLATFORMS PULL AIR UNDER THE PUMPS
- SITE GLASS TO VIEW OIL LEVEL
- TWIN BELTS OFFER BETTER BELT GRIP AND LONGER BELT LIFE
- HEAD UNLOADERS ALLOW FOR LOAD-LESS STARTING AND HELP COOL THE PUMP
- HIGH-DUTY CYCLE APPLICATIONS
- AUTOMATIC IDLE CONTROL FOR HIGHER FUEL EFFICIENCY AND RUN TIMES

## **TECH SPECS**

| MODEL NUMBER | EGES1430ST            |
|--------------|-----------------------|
| НР           | 14                    |
| CFM          | 24@100PSI             |
| MAX PSI      | 175                   |
| ENGINE RPM   | 3200                  |
| ENGINE TYPE  | KOHLER COMMAND PRO    |
| MOTOR        | GAS                   |
| DIMENSIONS   | 51 IN X 23 IN X 40 IN |
| WEIGHT       | 395LBS                |