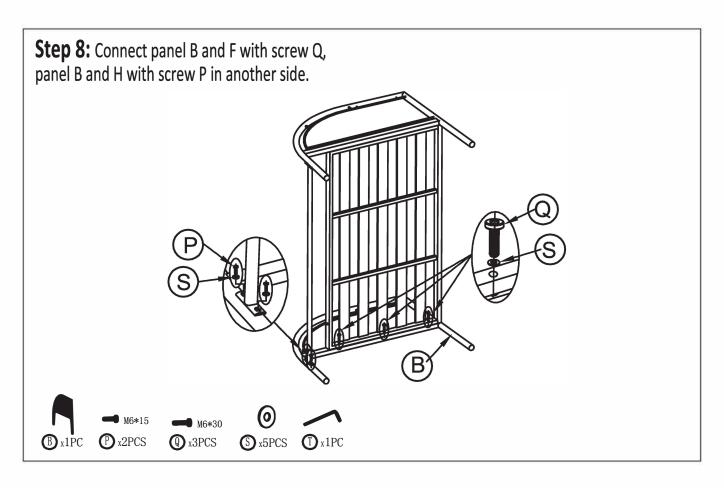

Step 1: Connect panel A and C with screw Q, panel A and E with screw P in one side.

| Product Name: | 4-Piece Dark Gray Iron Outdoor Patio Furniture Set with Cushions |
|---------------|------------------------------------------------------------------|
| SKU:          | WHOF1914                                                         |