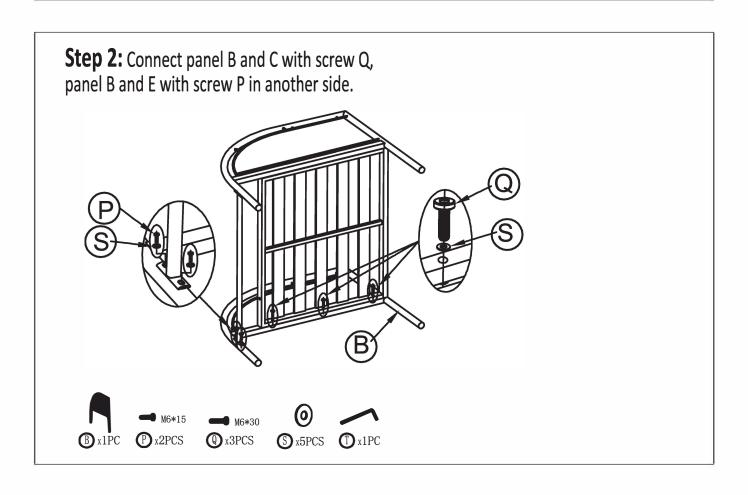

Step 1: Connect panel A and C with screw Q, panel A and E with screw P in one side.

| Product Name: | 4-Piece Dark Gray Iron Outdoor Patio Furniture Set with Cushions |
|---------------|------------------------------------------------------------------|
| SKU:          | WHOF1914                                                         |