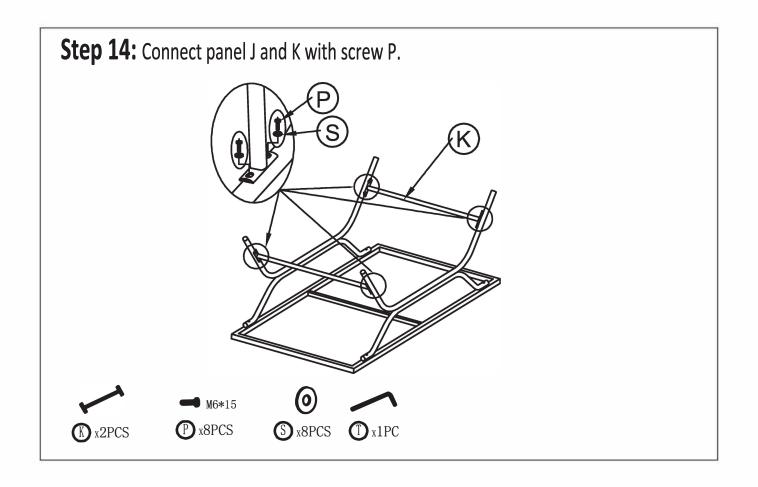

Step 1: Connect panel A and C with screw Q, panel A and E with screw P in one side.

| Product Name: | 4-Piece Dark Gray Iron Outdoor Patio Furniture Set with Cushions |
|---------------|------------------------------------------------------------------|
| SKU:          | WHOF1914                                                         |