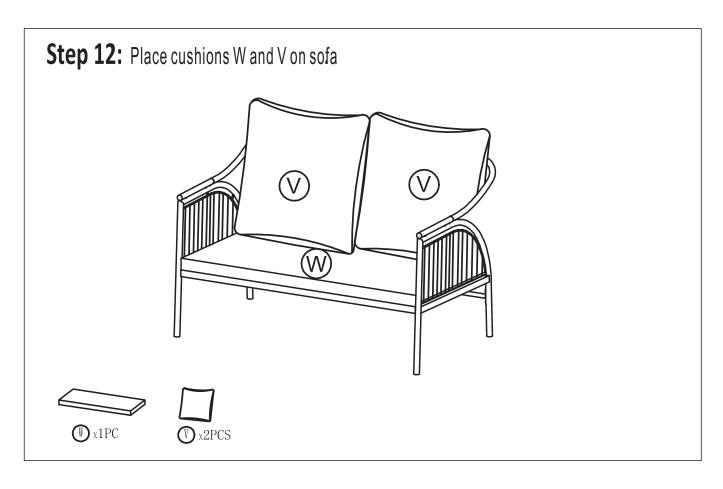

Step 1: Connect panel A and C with screw Q, panel A and E with screw P in one side.

| Product Name: | 4-Piece Dark Gray Iron Outdoor Patio Furniture Set with Cushions |
|---------------|------------------------------------------------------------------|
| SKU:          | WHOF1914                                                         |