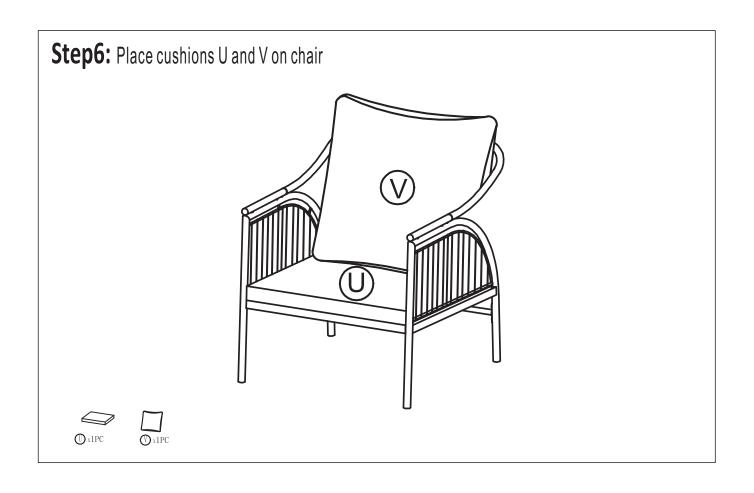

## Panels:

| A x3PCS |                              | B x3PCS |                             | © x2PCS                |   |
|---------|------------------------------|---------|-----------------------------|------------------------|---|
|         | Right arm panel              |         | Left arm<br>panel           | Single sofa seat panel | a |
| D x2PCS |                              | E x2PCS |                             | F x1PC                 |   |
|         | Single<br>sofa back<br>panel |         | Single sofa<br>support bar  | Love sofa seat pane    |   |
| G x1PC  |                              | H x1PC  |                             | ① x1PC                 |   |
|         | Love sofa<br>back panel      |         | Love sofa support bar       | Table top frame pane   | 1 |
| J x2PCS |                              | K x2PCS |                             | L x1PC                 |   |
|         | Table leg panel              |         | Table leg<br>support bar    | Glass top<br>for table |   |
| M x3PCS |                              | N x3PCS |                             | ① x6PCS                |   |
|         | Right arm<br>connect bar     |         | Left arm<br>connect bar     | Wood looking<br>arm    |   |
| W x1PC  |                              | U x2PCS |                             | V x4PCS                |   |
|         | Love sofa<br>seat cushion    |         | Single sofa<br>seat cushion | Back cushion           |   |