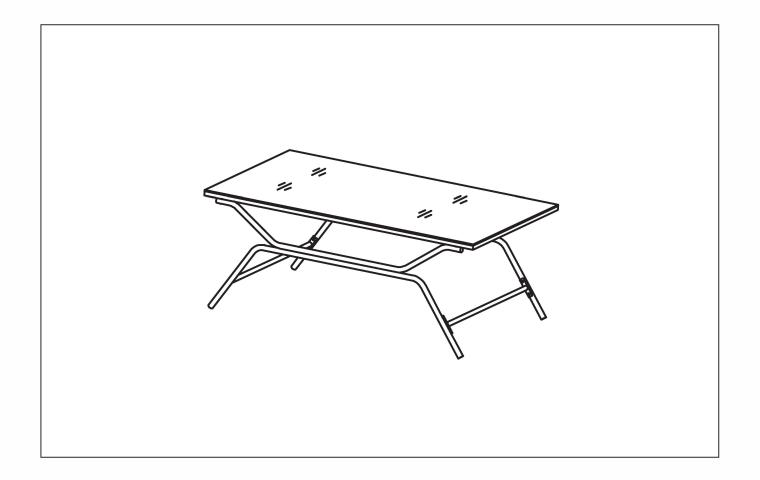

## Panels:

| A x3PCS |                              | B x3PCS |                             | © x2PCS                |   |
|---------|------------------------------|---------|-----------------------------|------------------------|---|
|         | Right arm panel              |         | Left arm<br>panel           | Single sofa seat panel | a |
| D x2PCS |                              | E x2PCS |                             | F x1PC                 |   |
|         | Single<br>sofa back<br>panel |         | Single sofa<br>support bar  | Love sofa seat pane    |   |
| G x1PC  |                              | H x1PC  |                             | ① x1PC                 |   |
|         | Love sofa<br>back panel      |         | Love sofa support bar       | Table top frame pane   | 1 |
| J x2PCS |                              | K x2PCS |                             | L x1PC                 |   |
|         | Table leg panel              |         | Table leg<br>support bar    | Glass top<br>for table |   |
| M x3PCS |                              | N x3PCS |                             | ① x6PCS                |   |
|         | Right arm<br>connect bar     |         | Left arm<br>connect bar     | Wood looking<br>arm    |   |
| W x1PC  |                              | U x2PCS |                             | V x4PCS                |   |
|         | Love sofa<br>seat cushion    |         | Single sofa<br>seat cushion | Back cushion           |   |