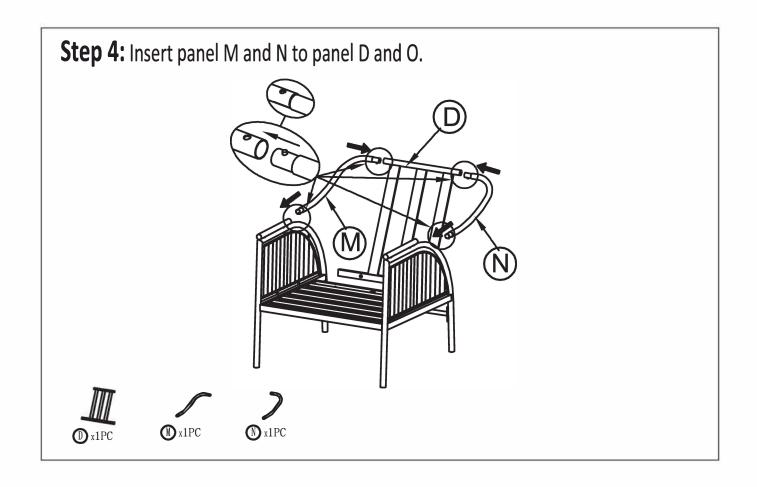

## Panels:

| A x3PCS |                              | B x3PCS |                             | © x2PCS                |   |
|---------|------------------------------|---------|-----------------------------|------------------------|---|
|         | Right arm panel              |         | Left arm<br>panel           | Single sofa seat panel | a |
| D x2PCS |                              | E x2PCS |                             | F x1PC                 |   |
|         | Single<br>sofa back<br>panel |         | Single sofa<br>support bar  | Love sofa seat pane    |   |
| G x1PC  |                              | H x1PC  |                             | ① x1PC                 |   |
|         | Love sofa<br>back panel      |         | Love sofa support bar       | Table top frame pane   | 1 |
| J x2PCS |                              | K x2PCS |                             | L x1PC                 |   |
|         | Table leg panel              |         | Table leg<br>support bar    | Glass top<br>for table |   |
| M x3PCS |                              | N x3PCS |                             | ① x6PCS                |   |
|         | Right arm<br>connect bar     |         | Left arm<br>connect bar     | Wood looking<br>arm    |   |
| W x1PC  |                              | U x2PCS |                             | V x4PCS                |   |
|         | Love sofa<br>seat cushion    |         | Single sofa<br>seat cushion | Back cushion           |   |