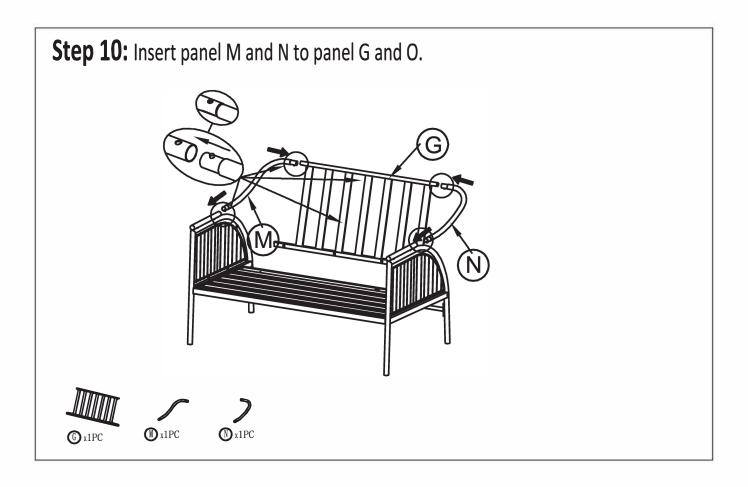

Step 1: Connect panel A and C with screw Q, panel A and E with screw P in one side.

| Product Name: | 4-Piece Dark Gray Iron Outdoor Patio Furniture Set with Cushions |
|---------------|------------------------------------------------------------------|
| SKU:          | WHOF1914                                                         |