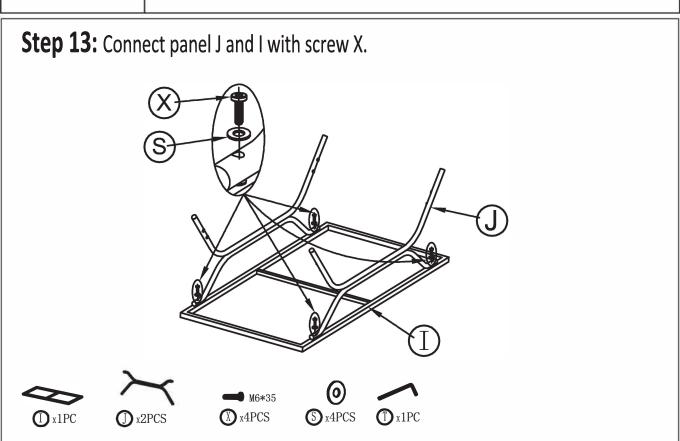

Step 1: Connect panel A and C with screw Q, panel A and E with screw P in one side.

| Product Name: | 4-Piece Dark Gray Iron Outdoor Patio Furniture Set with Cushions |
|---------------|------------------------------------------------------------------|
| SKU:          | WHOF1914                                                         |