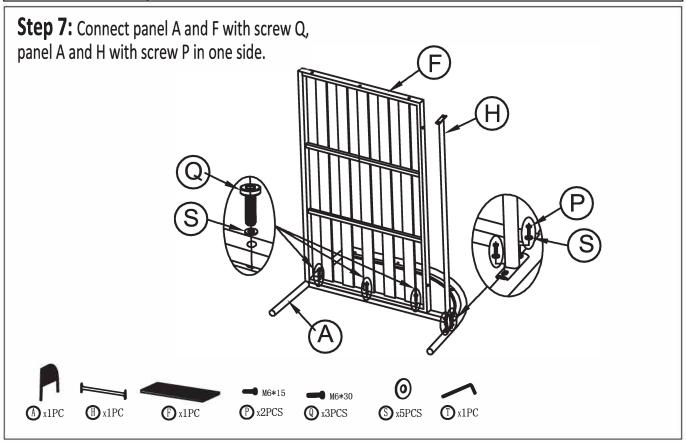

Step 1: Connect panel A and C with screw Q, panel A and E with screw P in one side.

| Product Name: | 4-Piece Dark Gray Iron Outdoor Patio Furniture Set with Cushions |
|---------------|------------------------------------------------------------------|
| SKU:          | WHOF1914                                                         |