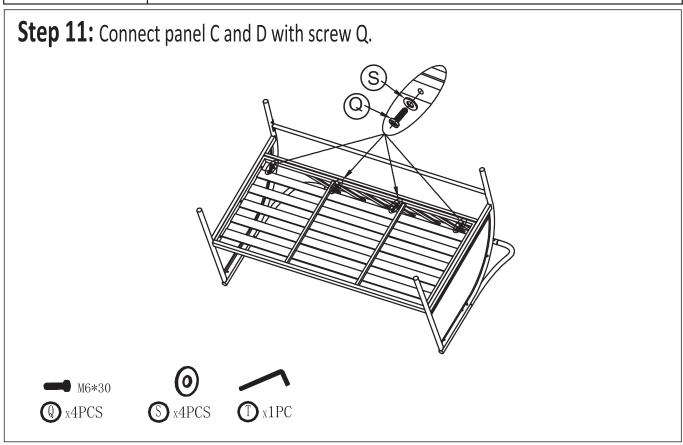

Step 1: Connect panel A and C with screw Q, panel A and E with screw P in one side.

| Product Name: | 4-Piece Dark Gray Iron Outdoor Patio Furniture Set with Cushions |
|---------------|------------------------------------------------------------------|
| SKU:          | WHOF1914                                                         |