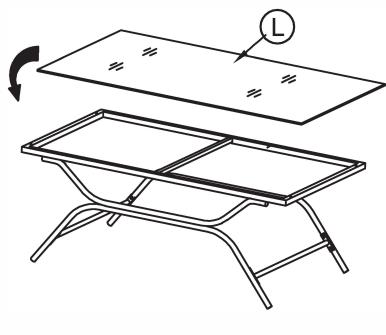

## Panels:

| A x3PCS |                              | B x3PCS |                             | © x2PCS                |   |
|---------|------------------------------|---------|-----------------------------|------------------------|---|
|         | Right arm panel              |         | Left arm<br>panel           | Single sofa seat panel | a |
| D x2PCS |                              | E x2PCS |                             | F x1PC                 |   |
|         | Single<br>sofa back<br>panel |         | Single sofa<br>support bar  | Love sofa seat pane    |   |
| G x1PC  |                              | H x1PC  |                             | ① x1PC                 |   |
|         | Love sofa<br>back panel      |         | Love sofa support bar       | Table top frame pane   | 1 |
| J x2PCS |                              | K x2PCS |                             | L x1PC                 |   |
|         | Table leg panel              |         | Table leg<br>support bar    | Glass top<br>for table |   |
| M x3PCS |                              | N x3PCS |                             | ① x6PCS                |   |
|         | Right arm<br>connect bar     |         | Left arm<br>connect bar     | Wood looking<br>arm    |   |
| W x1PC  |                              | U x2PCS |                             | V x4PCS                |   |
|         | Love sofa<br>seat cushion    |         | Single sofa<br>seat cushion | Back cushion           |   |