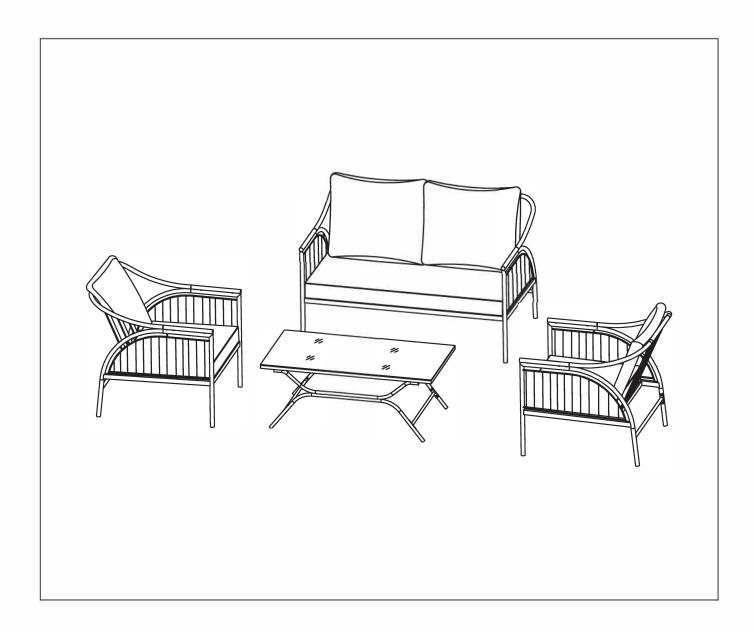

## **Instruction Manual**

Please save this manual for future reference.

| Product Name: | 4-Piece Dark Gray Iron Outdoor Patio Furniture Set with Cushions |
|---------------|------------------------------------------------------------------|
| SKU:          | WHOF1914                                                         |

| Product Name: | 4-Piece Dark Gray Iron Outdoor Patio Furniture Set with Cushions |
|---------------|------------------------------------------------------------------|
| SKU:          | WHOF1914                                                         |