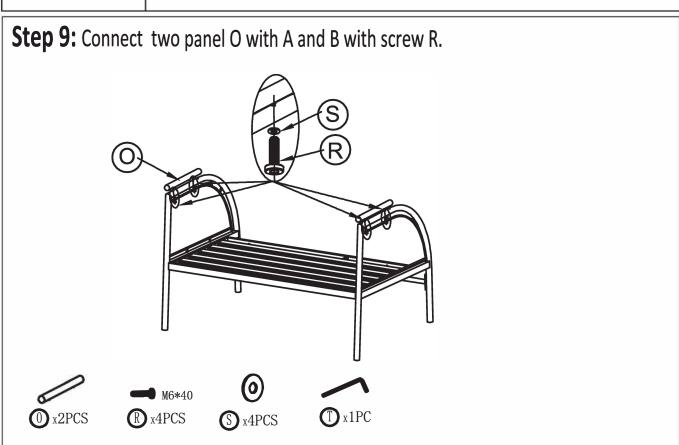

Step 1: Connect panel A and C with screw Q, panel A and E with screw P in one side.

| Product Name: | 4-Piece Dark Gray Iron Outdoor Patio Furniture Set with Cushions |
|---------------|------------------------------------------------------------------|
| SKU:          | WHOF1914                                                         |