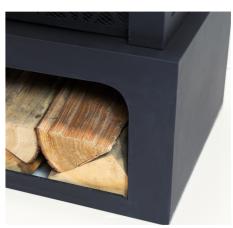

## Outdoor Metal Fireplace with Log Storage Model COB10511

The **Deko Living Outdoor Metal Woodburner** Fireplace with Log Storage is an ideal choice for outdoor entertaining, and a great way to add a cozy, inviting touch to your backyard. It can provide hours of warm and relaxing ambiance as the flames from the fire flicker against the night sky. This fireplace is designed with rust and heat resistant powder thermo spray construction, making it durable enough to withstand the elements of nature. Its cooking grill provides a safe and easy way to cook up some delicious treats for the family. The fire pit also has side screens to \ensuring safety while you're enjoying your outdoor space. The Deko Living Metal Wood Burner Fireplace with Log Storage design makes it easy to install and maintain, as well as ensuring your safety while enjoying the warmth of an open flame.

## **Specifications & Features:**

- · Durable Construction and long lasting
- Rust & Heat resistant powder thermo spray
- · Elevated wood grate provides optimal airflow
- · Removable ash catcher allows for easy cleaning
- Log Storage Compartment
- · Rustic Antique Black Metal Finish
- Includes Fire Hook / Poker
- Easy Assembly