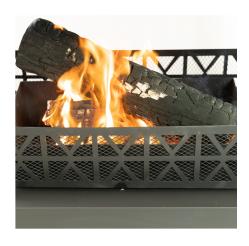

## Outdoor Metal Fireplace with Log Storage Model COB10511

The **Deko Living Outdoor Metal Woodburner** Fireplace with Log Storage is an ideal choice for outdoor entertaining, and a great way to add a cozy, inviting touch to your backyard. It can provide hours of warm and relaxing ambiance as the flames from the fire flicker against the night sky. This fireplace is designed with rust and heat resistant powder thermo spray construction, making it durable enough to withstand the elements of nature. Its cooking grill provides a safe and easy way to cook up some delicious treats for the family. The fire pit also has side screens to \ensuring safety while you're enjoying your outdoor space. The Deko Living Metal Wood Burner Fireplace with Log Storage design makes it easy to install and maintain, as well as ensuring your safety while enjoying the warmth of an open flame.

## **Specifications & Features:**

- · Durable Construction and long lasting
- Rust & Heat resistant powder thermo spray
- · Elevated wood grate provides optimal airflow
- · Removable ash catcher allows for easy cleaning
- Log Storage Compartment
- · Rustic Antique Black Metal Finish
- Includes Fire Hook / Poker
- Easy Assembly