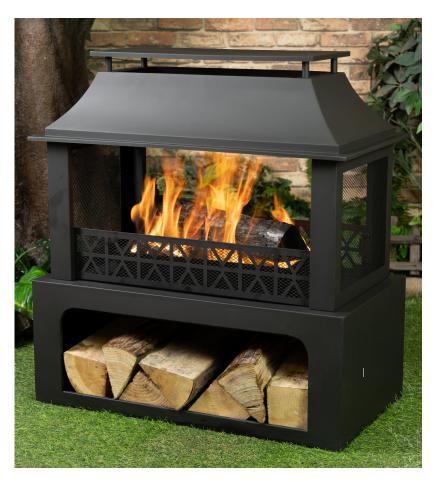

## Outdoor Metal Fireplace with Log Storage Model COB10511

The **Deko Living Outdoor Metal Woodburner** Fireplace with Log Storage is an ideal choice for outdoor entertaining, and a great way to add a cozy, inviting touch to your backyard. It can provide hours of warm and relaxing ambiance as the flames from the fire flicker against the night sky. This fireplace is designed with rust and heat resistant powder thermo spray construction, making it durable enough to withstand the elements of nature. Its cooking grill provides a safe and easy way to cook up some delicious treats for the family. The fire pit also has side screens to \ensuring safety while you're enjoying your outdoor space. The Deko Living Metal Wood Burner Fireplace with Log Storage design makes it easy to install and maintain, as well as ensuring your safety while enjoying the warmth of an open flame.

## **Specifications & Features:**

- · Durable Construction and long lasting
- Rust & Heat resistant powder thermo spray
- · Elevated wood grate provides optimal airflow
- · Removable ash catcher allows for easy cleaning
- Log Storage Compartment
- · Rustic Antique Black Metal Finish
- Includes Fire Hook / Poker
- Easy Assembly

**Product** 

Dimension: 32.3" W x 17.7" D x 35.4" H

Weight: 16.5 lbs

**Packaging** 

Dimension: 34.65" W x 19.69" D x 15.55" H

Weight: 19.5 lbs