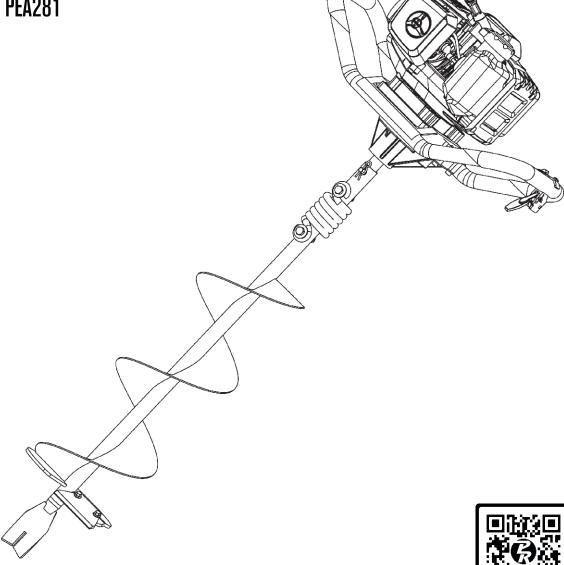

# **EARTH AUGER**

MODEL: PEA281

Please let us know what you think. To leave a review and see our full line of products, visit:

proruntech.com  $\star \star \star \star \star$ 

1-844-905-0882. info@proruntech.com Version: A - Issue Date: 2024/01/01