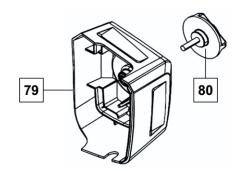

#### AIR FILTER HOUSING TOP ASSEMBLY

Part Number: 68826105

| No. | Description             | Qty |
|-----|-------------------------|-----|
| 79  | Air Filter Housing Top  | 1   |
| 80  | Air Filter Housing Knob | 1   |