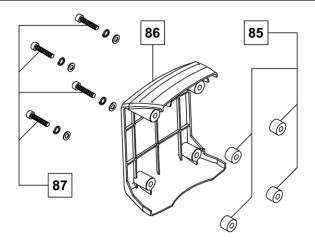

#### **FUEL TANK HOUSING ASSEMBLY**

Part Number: 68826101

| No. | Description       | Qty |
|-----|-------------------|-----|
| 86  | Fuel Tank Housing | 1   |
| 85  | Insulation Pad    | 4   |
| 87  | Screw M5x30       | 4   |