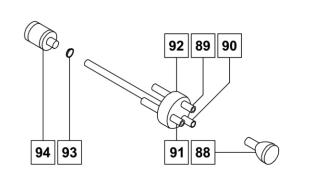

#### **FILTER FUEL ASSEMBLY**

| No. | Description        | Qty |
|-----|--------------------|-----|
| 88  | Balancer           | 1   |
| 89  | Air Tube           | 1   |
| 90  | Fuel Tube          | 1   |
| 91  | Return Tube        | 1   |
| 92  | Fuel Tube Retainer | 1   |
| 93  | Snap Ring          | 1   |
| 94  | Fuel Filter        | 1   |