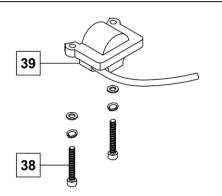

### **IGNITION ASSEMBLY**

| No. | Description          | Qty |
|-----|----------------------|-----|
| 39  | Igniter              | 1   |
| 38  | Ignition Screw M5x25 | 2   |