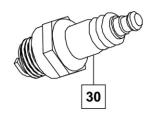

# SPARK PLUG

| No. | Description | Qty |
|-----|-------------|-----|
| 30  | Spark Plug  | 1   |