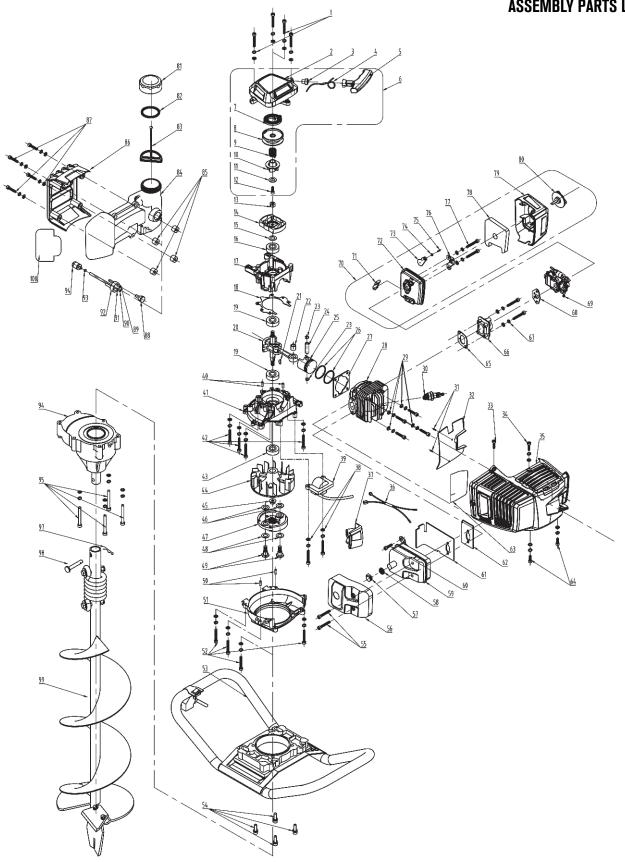

# **ASSEMBLY PARTS LIST**

| No. | Description                 | Qty |
|-----|-----------------------------|-----|
| 1   | Screw M5x25                 | 4   |
| 2   | Starter Housing Top         | 1   |
| 3   | Pull Cord Sheath            | 1   |
| 4   | Starter Pull Cord           | 1   |
| 5   | Starter Handle              | 1   |
| 6   | Starter Assembly            | 1   |
| 7   | Coil Spring                 | 1   |
| 8   | Starter Pulley              | 1   |
| 9   | Starter Spring              | 1   |
| 10  | Ratchet Wheel               | 1   |
| 11  | Self-Tapping Screw ST4.8x19 | 1   |
| 12  | Plate Washer 5x16x1         | 1   |
| 13  | Nut M8                      | 1   |
| 14  | Start Reel                  | 1   |
| 15  | Flat Washer 8               | 1   |
| 16  | Oil-Seal 12x22x7            | 1   |
| 17  | Crankcase RH                | 1   |
| 18  | Gasket \ Crankcase          | 1   |
| 19  | Ball Bearing 6202           | 2   |
| 20  | Crank Shaft Assembly        | 1   |
| 21  | Key 3x5x13                  | 1   |
| 22  | Bearing Φ10x13x16           | 1   |
| 23  | Circlip \ Piston Ring       | 2   |
| 24  | Piston Pin                  | 1   |
| 25  | Piston                      | 1   |
| 26  | Piston Ring                 | 2   |
| 27  | Gasket \ Cylinder           | 1   |
| 28  | Cylinder                    | 1   |
| 29  | Screw M5x20 \ Cylinder      | 4   |
| 30  | Spark Plug                  | 1   |
| 31  | Self-Tapping Screw ST4x10   | 2   |
| 32  | Air Guide Hood              | 1   |
| 33  | Self-Tapping Screw ST4.8x16 | 1   |
| 34  | Screw 5x16                  | 1   |
| 35  | Top Housing                 | 1   |
| 36  | Wire                        | 1   |
| 37  | Spark Plug Cover            | 1   |
| 38  | Ignition Screw M5x25        | 2   |
| 39  | Igniter                     | 1   |

| No. | Description                  | Qty |
|-----|------------------------------|-----|
| 40  | Pin Φ5×10                    | 2   |
| 41  | Crankcase LH                 | 1   |
| 42  | Screw M5x30                  | 4   |
| 43  | Oil-Seal 15x30x7             | 1   |
| 44  | Magneto Rotor                | 1   |
| 45  | Flange Nut M8                | 1   |
| 46  | Plate Washer 8x16x1.5        | 2   |
| 47  | Clutch Assembly              | 1   |
| 48  | Washer 10                    | 2   |
| 49  | Bolt \ Clutch                | 2   |
| 50  | Pin Φ5×10                    | 2   |
| 51  | Fan Cover                    | 1   |
| 52  | Screw M5x25                  | 4   |
| 53  | Handle Assembly              | 1   |
| 54  | Screw M6x18                  | 4   |
| 55  | Muffler Screw M6x55          | 2   |
| 56  | Muffler Cover                | 1   |
| 57  | Fixing Sleeve                | 1   |
| 58  | Self-Tapping Screw ST4x5     | 1   |
| 59  | Spark Capture Nut            | 1   |
| 60  | Muffler                      | 1   |
| 61  | Muffler Screw M5x12          | 1   |
| 62  | Gasket Muffler               | 1   |
| 63  | Gasket Muffler               | 1   |
| 64  | Screw M5x16                  | 2   |
| 65  | Gasket                       | 1   |
| 66  | Admitting Pipe               | 1   |
| 67  | Screw M5x25                  | 2   |
| 68  | Gasket / Carburetor          | 1   |
| 69  | Carburetor                   | 1   |
| 70  | Air Box Assembly             | 1   |
| 71  | Choke Handle                 | 1   |
| 72  | Air Filter Housing Base      | 1   |
| 73  | Choke Handle                 | 1   |
| 74  | Flat Washer 4                | 1   |
| 75  | Self-Tapping Screw ST2.9x6.5 | 1   |
| 76  | Oil Baffle                   | 1   |
| 77  | Screw M5x50                  | 2   |
| 78  | Air Filter                   | 1   |

# **ASSEMBLY PARTS LIST**

| No. | Description             | Qty |
|-----|-------------------------|-----|
| 79  | Air Filter Housing Top  | 1   |
| 80  | Air Filter Housing Knob | 1   |
| 81  | Fuel Tank Cap           | 1   |
| 82  | Rubber Gasket           | 1   |
| 83  | Anti-Falling Plate      | 1   |
| 84  | Fuel Tank               | 1   |
| 85  | Insulation Pad          | 4   |
| 86  | Fuel Tank Base Housing  | 1   |
| 87  | Screw M5x30             | 4   |
| 88  | Balancer                | 1   |
| 89  | Air Tube                | 1   |

| No. | Description        | Qty |
|-----|--------------------|-----|
| 90  | Fuel Tube          | 1   |
| 91  | Return Tube        | 1   |
| 92  | Fuel Tube Retainer | 1   |
| 93  | Snap Ring          | 1   |
| 94  | Fuel Filter        | 1   |
| 95  | Gearbox Assembly   | 1   |
| 96  | Screw M6x55        | 4   |
| 97  | Lock Pin           | 1   |
| 98  | Pin Shaft          | 1   |
| 99  | 8-inch Auger Bit   | 1   |