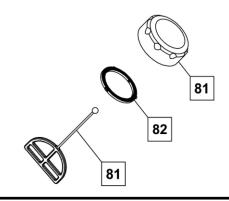

#### **FUEL TANK CAP ASSEMBLY**

Part Number: 20084934

| No. | Description        | Qty |
|-----|--------------------|-----|
| 81  | Fuel Tank Cap      | 1   |
| 82  | Rubber Gasket      | 1   |
| 83  | Anti-Falling Plate | 1   |