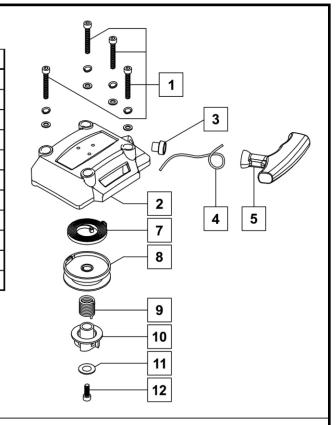

### STARTER ASSEMBLY

Part Number: 20085969

| No. | Description                 | Qty |
|-----|-----------------------------|-----|
| 1   | Screw M5x25                 | 4   |
| 2   | Starter Housing Top         | 1   |
| 3   | Pull Cord Sheath            | 1   |
| 4   | Starter Pull Cord           | 1   |
| 5   | Starter Handle              | 1   |
| 7   | Coil Spring                 | 1   |
| 8   | Starter Pulley              | 1   |
| 9   | Starter Spring              | 1   |
| 10  | Ratchet Wheel               | 1   |
| 11  | Self-Tapping Screw ST4.8x19 | 1   |
| 12  | Plate Washer 5x16x1         | 1   |