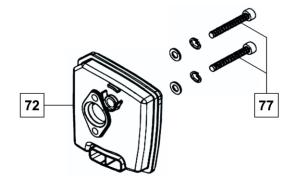

#### **AIR FILTER HOUSING BASE**

Part Number: 68826106

| No. | Description             | Qty |
|-----|-------------------------|-----|
| 72  | Air Filter Housing Base | 1   |
| 77  | Screw M5x50             | 2   |

#### **FUEL TANK CAP ASSEMBLY**

Part Number: 20084934

| No. | Description        | Qty |
|-----|--------------------|-----|
| 81  | Fuel Tank Cap      | 1   |
| 82  | Rubber Gasket      | 1   |
| 83  | Anti-Falling Plate | 1   |