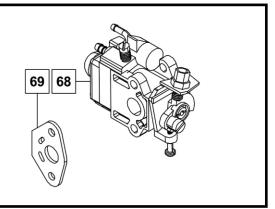

# **CARBURETOR ASSEMBLY**

Part Number: 68826104

| No. | Description         | Qty |
|-----|---------------------|-----|
| 69  | Carburetor          | 1   |
| 68  | Gasket / Carburetor | 1   |