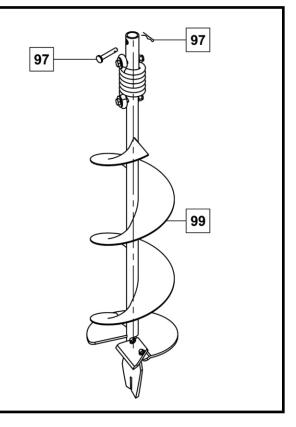

# **EARTH AUGER BIT ASSEMBLY**

| No. | Description | Qty |
|-----|-------------|-----|
| 99  | Auger Bit   | 1   |
| 97  | Lock Pin    | 1   |
| 98  | Pin Shaft   | 1   |