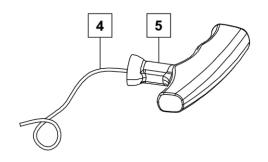

#### STARTER GRIP AND ROPE ASSEMBLY

Part Number: 68826103

| No. | Description       | Qty |
|-----|-------------------|-----|
| 4   | Starter Pull Cord | 1   |
| 5   | Starter Handle    | 1   |