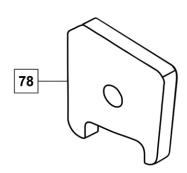

#### **AIR FILTER**

Part Number: 20059455

| No. | Description | Qty |
|-----|-------------|-----|
| 78  | Air Filter  | 1   |