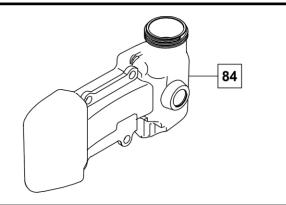

### **FUEL TANK**

Part Number: 20077541

| No. | Description | Qty |
|-----|-------------|-----|
| 84  | Fuel Tank   | 1   |