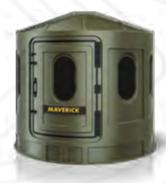

**MAVERICK® 5-SHOOTER GX** 

**OUR SMALLEST MAVERICK® FOR THOSE** THAT PREFER SHOULDER-FIRED WEAPONS

**AVAILABLE IN 3 COLORS** 

**MAVERICK® 6-SHOOTER** 

**OUR GO-TO ORIGINAL** MAVERICK® BLIND

**AVAILABLE IN 3 COLORS** 