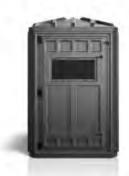

**MAVERICK®** 

XL

**OUR LARGEST MAVERICK® WITH ENHANCED SIDE OPENING WINDOWS** 

**AVAILABLE IN 3 COLORS** 

**BOONER® 4-PANEL** 

THE MOST PORTABLE AND SMALLEST BOONER® THAT WILL FIT NEARLY ANYWHERE

нw

**BOONER® 5-PANEL** 

THE PERFECT BOONER® IF YOU NEED A LITTLE MORE ROOM OR WANT TO BOW HUNT

AVAILABLE IN 3 WINDOW CONFIGURATIONS

DUAL

vw

**BOONER® 6-PANEL** 

THE BOONER® BIG ENOUGH FOR THE WHOLE FAMILY

DUAL