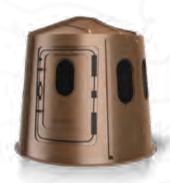

**MAVERICK® 5-SHOOTER GX** 

**OUR SMALLEST MAVERICK® FOR THOSE** THAT PREFER SHOULDER-FIRED WEAPONS

**AVAILABLE IN 3 COLORS** 

**MAVERICK® 6-SHOOTER** 

**OUR GO-TO ORIGINAL** MAVERICK® BLIND

**AVAILABLE IN 3 COLORS** 