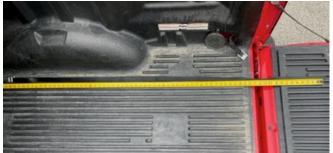

Step 3: Adjust clasp and cover toward cab approximately 65". Repeat on the passenger-side.

Step 4: Complete step 3 – 7 from main instructions

Step 5: While the Trolley is in position (as described in step 7 from the main instructions) move the cam buckle and cover on the driver and passenger-side until contact with the back brackets "d" loop is made. This position on the back bracket is intended to limit the Trolley's travel toward the cab.