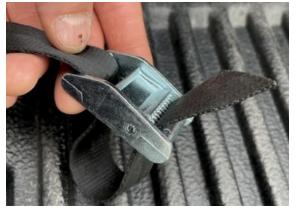

## Parts Included:

Step 1: Complete step 1 - 2 from main instructions.

Step 2: Feed drivers-side long cord rail through cam buckle (TT2201-P008). Over rear "arm" of buckle, then through clasp. Feed cover over cord/buckle

Step 3: Adjust clasp and cover toward cab approximately 65". Repeat on the passenger-side.

Step 4: Complete step 3 – 7 from main instructions

Step 5: While the Trolley is in position (as described in step 7 from the main instructions) move the cam buckle and cover on the driver and passenger-side until contact with the back brackets "d" loop is made. This position on the back bracket is intended to limit the Trolley's travel toward the cab.