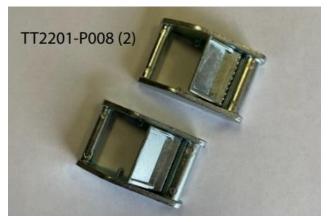

## Parts Included:

Step 1: Complete step 1 - 2 from main instructions.

Step 2: Feed drivers-side long cord rail through cam buckle (TT2201-P008). Over rear "arm" of buckle, then through clasp. Feed cover over cord/buckle