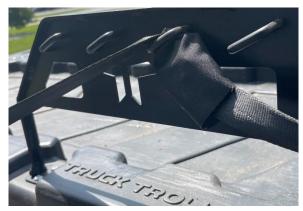

## Parts Included:

Step 1: Complete step 1 - 2 from main instructions.

Step 2: Feed drivers-side long cord rail through cam buckle (TT2201-P008). Over rear "arm" of buckle, then through clasp. Feed cover over cord/buckle

Step 3: Adjust clasp and cover toward cab approximately 65". Repeat on the passenger-side.

Step 4: Complete step 3 – 7 from main instructions

Step 5: While the Trolley is in position (as described in step 7 from the main instructions) move the cam buckle and cover on the driver and passenger-side until contact with the back brackets "d" loop is made. This position on the back bracket is intended to limit the Trolley's travel toward the cab.