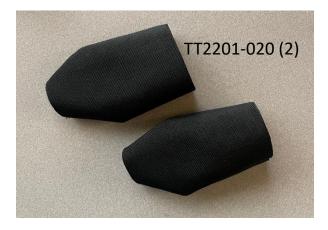

## Parts Included:

Step 1: Complete step 1 - 2 from main instructions.

Step 2: Feed drivers-side long cord rail through cam buckle (TT2201-P008). Over rear "arm" of buckle, then through clasp. Feed cover over cord/buckle